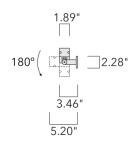

#### **Description**

IP67. Class I. IK09. Marine-grade, all aluminum construction. 5CE superior corrosion protection including PCS hardware. Silicone CCG® Controlled Compression Gasket. Linear PMMA LED lens, PMMA cover. 4 ft connecting cable, UV stabilized, PVC free. Integral LED driver; separate LED driver available instead, on request at time of order. 0-10V Dimming comes standard with luminaire. Luminaire is factory-sealed and does not need to be opened during installation and can be tilted up to 180°.