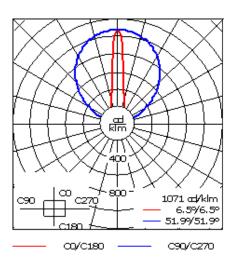

Specify product with 7 Digit product code - Finish Color. Accessories, such as mounting, optical, and electrical, must be specified separately.

Example: XXX-XXXX-9004 (Black)

+ XXX-XXXX (Accessory 1)

| Weight                | 10.50 lb                                 |
|-----------------------|------------------------------------------|
| Light distribution    | symmetric linear, very narrow beam [LVN] |
| Light source          | LED-80/50W / 225 mA - 4000 K             |
| CRI                   | 80                                       |
| Power supply          | electronic gear                          |
| LEDs                  | 80                                       |
| Rated input power     | 55 W                                     |
| Nominal Lumen (lm)    |                                          |
| LED Lumen             | 90                                       |
| Total Lumen           | 7200                                     |
| Tj                    | 85                                       |
| Delivered lumens (lm) |                                          |
| LED Lumen             | 75.2                                     |
| Total Lumen           | 6014.9                                   |
| Та                    | 25                                       |
|                       |                                          |