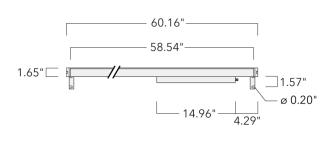

#### **Description**

IP67. Class I. IK09. Marine-grade, all aluminum construction. 5CE superior corrosion protection including PCS hardware. Silicone CCG® Controlled Compression Gasket. Linear PMMA LED lens, PMMA cover. 4 ft connecting cable, UV stabilized, PVC free. Integral LED driver; separate LED driver available instead, on request at time of order. 0-10V Dimming comes standard with luminaire. Luminaire is factory-sealed and does not need to be opened during installation and can be tilted up to 180°.