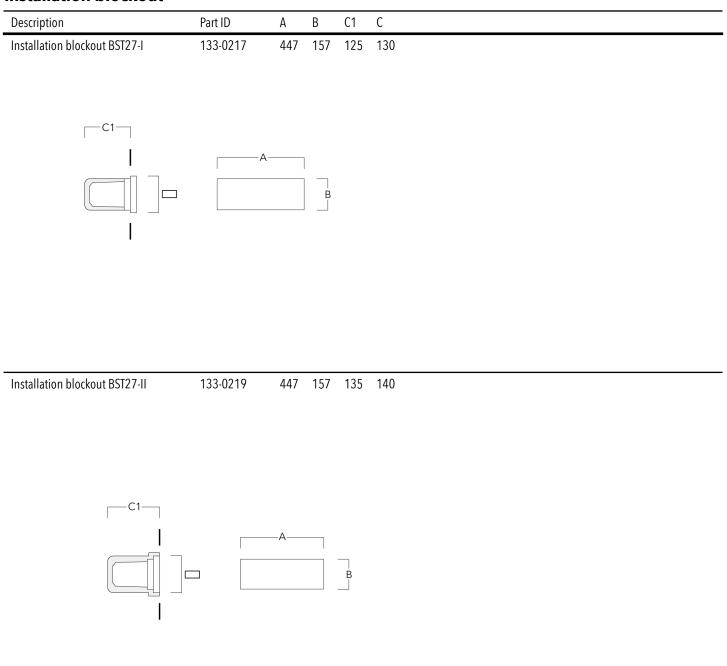

#### Installation blockout

A pre-installation blockout is available and recommended for mounting in concrete walls. To be ordered separately.

| Weight             | 3.00 kg                         |  |
|--------------------|---------------------------------|--|
| Light distribution | asymmetric, forward-throw [A60] |  |
| Light source       | LED-36/8W - 3000 K              |  |
| CRI                | 80                              |  |
| Power supply       | EC                              |  |
| LEDs               | 1                               |  |
| Rated input power  | 10 W                            |  |
| Rated lumens (lm)  |                                 |  |
| LED Lumen          | 355.9                           |  |
| Total Lumen        | 355.9                           |  |
| Та                 | 25                              |  |
| Nominal Lumen (Im) |                                 |  |
| LED Lumen          | 1480                            |  |
| Total Lumen        | 1480                            |  |
| Тс                 | 25                              |  |