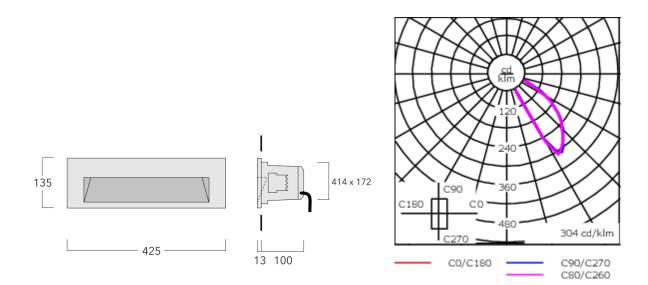

A pre-installation blockout is available and recommended for mounting in concrete walls. To be ordered separately.

| Weight             | 3.00 kg                         |  |
|--------------------|---------------------------------|--|
| Light distribution | asymmetric, forward-throw [A60] |  |
| Light source       | LED-36/8W - 3000 K              |  |
| CRI                | 80                              |  |
| Power supply       | EC                              |  |
| LEDs               | 1                               |  |
| Rated input power  | 10 W                            |  |
| Rated lumens (lm)  |                                 |  |
| LED Lumen          | 355.9                           |  |
| Total Lumen        | 355.9                           |  |
| Та                 | 25                              |  |
| Nominal Lumen (Im) |                                 |  |
| LED Lumen          | 1480                            |  |
| Total Lumen        | 1480                            |  |
| Тс                 | 25                              |  |