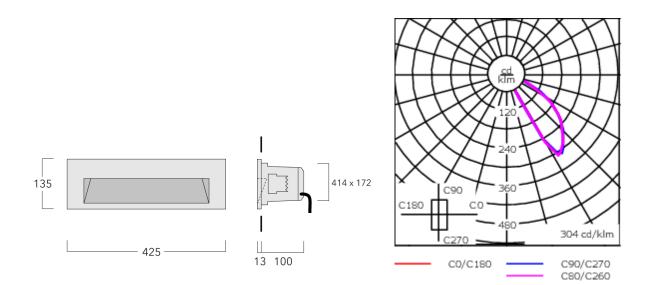

A pre-installation blockout is available and recommended for mounting in concrete walls. To be ordered separately.

| Weight             | 3.00 kg                         |  |
|--------------------|---------------------------------|--|
| Light distribution | asymmetric, forward-throw [A60] |  |
| Light source       | LED-36/8W - 3000 K              |  |
| CRI                | 80                              |  |
| Power supply       | EC                              |  |
| LEDs               | 1                               |  |
| Rated input power  | 10 W                            |  |
| Rated lumens (lm)  |                                 |  |
| LED Lumen          | 355.9                           |  |
| Total Lumen        | 355.9                           |  |
| Та                 | 25                              |  |
| Nominal Lumen (lm) |                                 |  |
| LED Lumen          | 1480                            |  |
| Total Lumen        | 1480                            |  |
| Тс                 | 25                              |  |