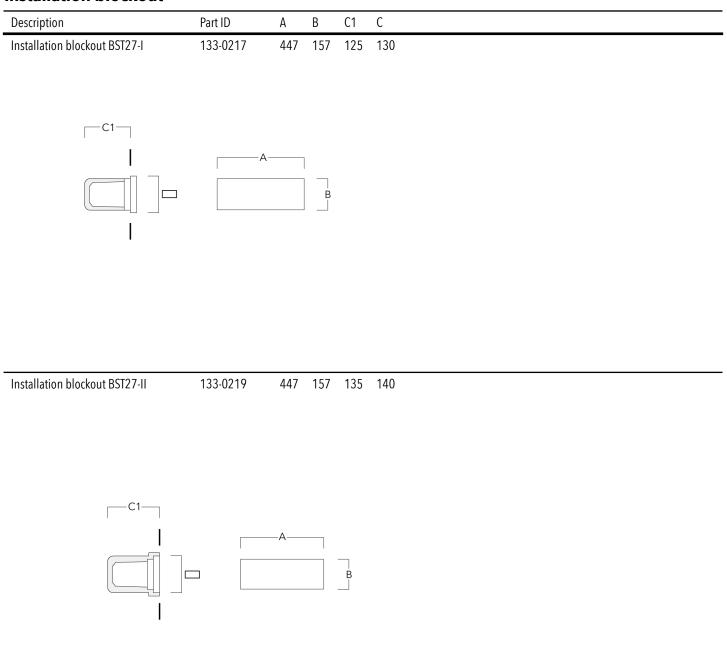

A pre-installation blockout is available and recommended for mounting in concrete walls. To be ordered separately.

| Weight             | 3.00 kg                         |  |
|--------------------|---------------------------------|--|
| Light distribution | asymmetric, forward-throw [A60] |  |
| Light source       | LED-36/8W - 3000 K              |  |
| CRI                | 80                              |  |
| Power supply       | EC                              |  |
| LEDs               | 1                               |  |
| Rated input power  | 10 W                            |  |
| Rated lumens (lm)  |                                 |  |
| LED Lumen          | 355.9                           |  |
| Total Lumen        | 355.9                           |  |
| Та                 | 25                              |  |
| Nominal Lumen (lm) |                                 |  |
| LED Lumen          | 1480                            |  |
| Total Lumen        | 1480                            |  |
| Тс                 | 25                              |  |

#### Installation blockout