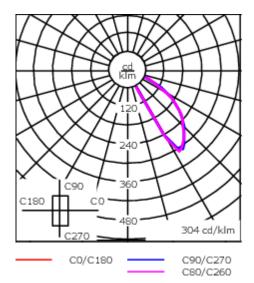

A pre-installation blockout is available and recommended for mounting in concrete walls. To be ordered separately.

| Weight             | 3.00 kg                         |  |  |  |  |
|--------------------|---------------------------------|--|--|--|--|
| Light distribution | asymmetric, forward-throw [A60] |  |  |  |  |
| Light source       | LED-36/8W - 4000 K              |  |  |  |  |
| CRI                | 75                              |  |  |  |  |
| Power supply       | EC                              |  |  |  |  |
| LEDs               | 1                               |  |  |  |  |
| Rated input power  | 10 W                            |  |  |  |  |
| Rated lumens (lm)  |                                 |  |  |  |  |
| LED Lumen          | 384.8                           |  |  |  |  |
| Total Lumen        | 384.8                           |  |  |  |  |
| Та                 | 25                              |  |  |  |  |
| Nominal Lumen (lm) |                                 |  |  |  |  |
| LED Lumen          | 1600                            |  |  |  |  |
| Total Lumen        | 1600                            |  |  |  |  |
| Tc                 | 25                              |  |  |  |  |