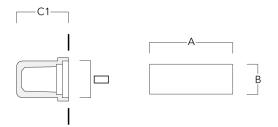

# **Mounting Accessories**

Installation blockout BST27-II 133-0219 447 157 135 140