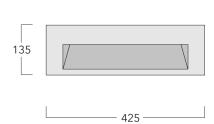

A pre-installation blockout is available and recommended for mounting in concrete walls. To be ordered separately.

| Weight             | 3.00 kg                         |  |  |  |  |
|--------------------|---------------------------------|--|--|--|--|
| Light distribution | asymmetric, forward-throw [A60] |  |  |  |  |
| Light source       | LED-36/8W - 4000 K              |  |  |  |  |
| CRI                | 75                              |  |  |  |  |
| Power supply       | EC                              |  |  |  |  |
| LEDs               | 1                               |  |  |  |  |
| Rated input power  | 10 W                            |  |  |  |  |
| Rated lumens (lm)  |                                 |  |  |  |  |
| LED Lumen          | 384.8                           |  |  |  |  |
| Total Lumen        | 384.8                           |  |  |  |  |
| Та                 | 25                              |  |  |  |  |
| Nominal Lumen (lm) |                                 |  |  |  |  |
| LED Lumen          | 1600                            |  |  |  |  |
| Total Lumen        | 1600                            |  |  |  |  |
| Tc                 | 25                              |  |  |  |  |