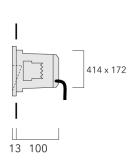

A pre-installation blockout is available and recommended for mounting in concrete walls. To be ordered separately.

| Weight             | 3.00 kg                         |  |  |  |  |
|--------------------|---------------------------------|--|--|--|--|
| Light distribution | asymmetric, forward-throw [A60] |  |  |  |  |
| Light source       | LED-36/8W - 4000 K              |  |  |  |  |
| CRI                | 75                              |  |  |  |  |
| Power supply       | EC                              |  |  |  |  |
| LEDs               | 1                               |  |  |  |  |
| Rated input power  | 10 W                            |  |  |  |  |
| Rated lumens (lm)  |                                 |  |  |  |  |
| LED Lumen          | 384.8                           |  |  |  |  |
| Total Lumen        | 384.8                           |  |  |  |  |
| Та                 | 25                              |  |  |  |  |
| Nominal Lumen (lm) |                                 |  |  |  |  |
| LED Lumen          | 1600                            |  |  |  |  |
| Total Lumen        | 1600                            |  |  |  |  |
| Tc                 | 25                              |  |  |  |  |

## **Installation blockout**

| Description                   | Part ID  | Α   | В   | C1  | 2   |  |  |
|-------------------------------|----------|-----|-----|-----|-----|--|--|
| Installation blockout BST27-I | 133-0217 | 447 | 157 | 125 | 130 |  |  |

Installation blockout BST27-II 133-0219 447 157 135 140