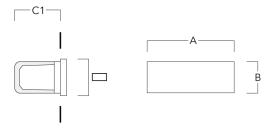

# **Mounting Accessories**

## **Installation blockout**

| Description                   | Part ID  | Α   | В   | C1  | 2   |  |  |
|-------------------------------|----------|-----|-----|-----|-----|--|--|
| Installation blockout BST27-I | 133-0217 | 447 | 157 | 125 | 130 |  |  |