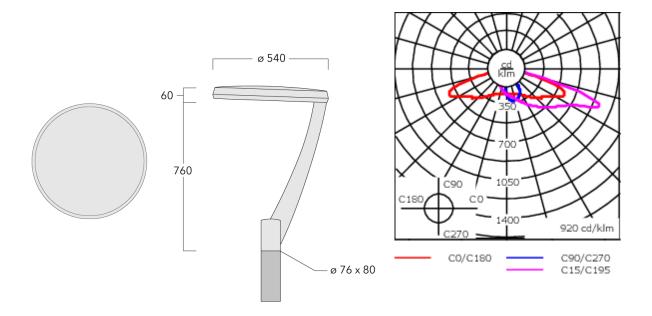

Optional 2200 K version up to max. 1050mA available. To be specified at time of ordering.

| Weight             | 10.00 kg                      |
|--------------------|-------------------------------|
| Light distribution | pedestrian/bicycle lane [P65] |
| Light source       | LED-24/48W / 700 mA - 3000 K  |
| CRI                | 80                            |
| Power supply       | EC                            |
| LEDs               | 24                            |
| Rated input power  | 54 W                          |
| Nominal Lumen (lm) |                               |
| LED Lumen          | 290                           |
| Total Lumen        | 6960                          |
| Tj                 | 85                            |
| Rated lumens (lm)  |                               |
| LED Lumen          | 242.3                         |
| Total Lumen        | 5815.8                        |
| Та                 | 25                            |

Windage 0.229 m<sup>2</sup>