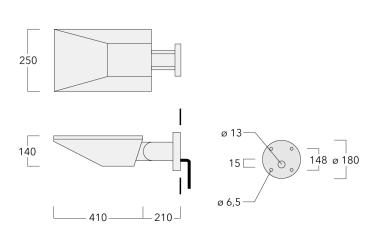

| Weight             | 8.50 kg                      |
|--------------------|------------------------------|
| Light distribution | asymmetric, side throw [S65] |
| Light source       | LED-18/36W / 700 mA - 4000 K |
| CRI                | 80                           |
| Power supply       | EC                           |
| LEDs               | 18                           |
| Rated input power  | 41 W                         |
| Nominal Lumen (lm) |                              |
| LED Lumen          | 310                          |
| Total Lumen        | 5580                         |
| Tj                 | 85                           |
| Rated lumens (lm)  |                              |
| LED Lumen          | 247.7                        |
| Total Lumen        | 4458.1                       |
| Та                 | 25                           |