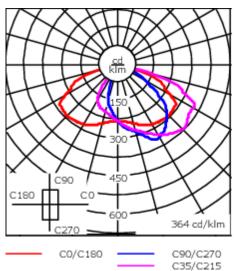

| Weight             | 8.50 kg                      |
|--------------------|------------------------------|
| Light distribution | asymmetric, side throw [S65] |
| Light source       | LED-18/36W / 700 mA - 4000 K |
| CRI                | 80                           |
| Power supply       | EC                           |
| LEDs               | 18                           |
| Rated input power  | 41 W                         |
| Nominal Lumen (lm) |                              |
| LED Lumen          | 310                          |
| Total Lumen        | 5580                         |
| Tj                 | 85                           |
| Rated lumens (lm)  |                              |
| LED Lumen          | 247.7                        |
| Total Lumen        | 4458.1                       |
| Та                 | 25                           |