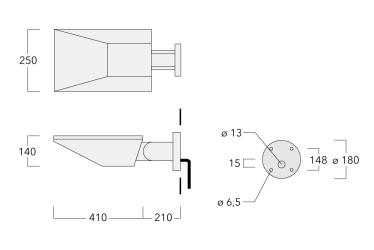

## **Description**

IP66, Class I. IK08. Marine-grade, die-cast aluminium alloy. 5CE superior corrosion protection + primer including PCS hardware. Silicone CCG® Controlled Compression Gasket. Safety glass, hinged. Integral EC electronic converter. CAD-optimised optics for superior illumination and glare control. OLC® One LED Concept. Factory installed LED circuit board. Luminaire +/-30° tiltable.

# **Specifications Material description**

Body Marine-grade, die-cast aluminium alloy

Lens Safety glass lens, hinged

Colours RAL9004 Signal black

RAL9006 White aluminium
RAL9007 Grey aluminium

Gasket Silicone CCG® Controlled Compression Gasket