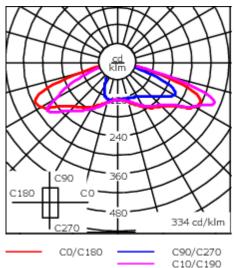

| Weight             | 8.50 kg                       |
|--------------------|-------------------------------|
| Light distribution | rectangular, side throw [R65] |
| Light source       | LED-12/24W / 700 mA - 3000 K  |
| CRI                | 80                            |
| Power supply       | EC                            |
| LEDs               | 12                            |
| Rated input power  | 27 W                          |
| Nominal Lumen (lm) |                               |
| LED Lumen          | 290                           |
| Total Lumen        | 3480                          |
| Tj                 | 85                            |
| Rated lumens (lm)  |                               |
| LED Lumen          | 202.9                         |
| Total Lumen        | 2434.4                        |
| Та                 | 25                            |