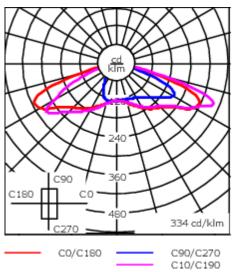

| Weight             | 8.50 kg                       |
|--------------------|-------------------------------|
| Light distribution | rectangular, side throw [R65] |
| Light source       | LED-18/36W / 700 mA - 3000 K  |
| CRI                | 80                            |
| Power supply       | EC                            |
| LEDs               | 18                            |
| Rated input power  | 41 W                          |
| Nominal Lumen (lm) |                               |
| LED Lumen          | 290                           |
| Total Lumen        | 5220                          |
| Tj                 | 85                            |
| Rated lumens (lm)  |                               |
| LED Lumen          | 202.9                         |
| Total Lumen        | 3651.7                        |
| Та                 | 25                            |