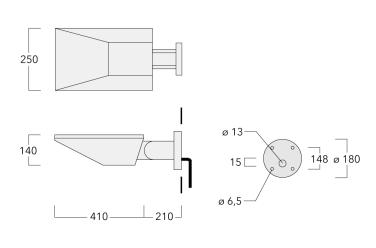

### **Description**

IP66, Class I. IK08. Marine-grade, die-cast aluminium alloy. 5CE superior corrosion protection + primer including PCS hardware. Silicone CCG® Controlled Compression Gasket. Safety glass, hinged. Integral EC electronic converter. CAD-optimised optics for superior illumination and glare control. OLC® One LED Concept. Factory installed LED circuit board. Luminaire +/-30° tiltable.

# **Specifications Material description**

Body Marine-grade, die-cast aluminium alloy

Lens Safety glass lens, hinged

Colours RAL9004 Signal black

RAL9006 White aluminium
RAL9007 Grey aluminium

Gasket Silicone CCG® Controlled Compression Gasket

Fasteners PCS Polymer Coated Stainless Steel Hardware (unpainted)

Ingress protection IP66
Impact resistance IK08

Corrosion resistance 5CE+Primer