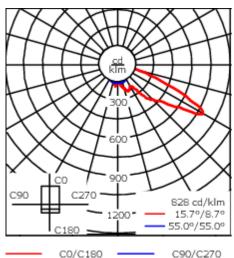

| Weight             | 8.50 kg                         |
|--------------------|---------------------------------|
| Light distribution | asymmetric, forward throw [A60] |
| Light source       | LED-12/24W / 700 mA - 3000 K    |
| CRI                | 80                              |
| Power supply       | EC                              |
| LEDs               | 12                              |
| Rated input power  | 27 W                            |
| Nominal Lumen (lm) |                                 |
| LED Lumen          | 290                             |
| Total Lumen        | 3480                            |
| Tj                 | 85                              |
| Rated lumens (lm)  |                                 |
| LED Lumen          | 217.2                           |
| Total Lumen        | 2606.4                          |
| Та                 | 25                              |