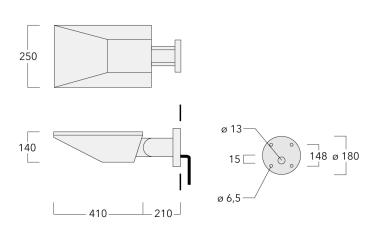

| Weight             | 8.50 kg                         |
|--------------------|---------------------------------|
| Light distribution | asymmetric, forward throw [A60] |
| Light source       | LED-12/24W / 700 mA - 3000 K    |
| CRI                | 80                              |
| Power supply       | EC                              |
| LEDs               | 12                              |
| Rated input power  | 27 W                            |
| Nominal Lumen (lm) |                                 |
| LED Lumen          | 290                             |
| Total Lumen        | 3480                            |
| Tj                 | 85                              |
| Rated lumens (lm)  |                                 |
| LED Lumen          | 217.2                           |
| Total Lumen        | 2606.4                          |
| Та                 | 25                              |