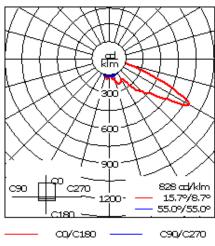

| <u>Weight</u>         | 19.0 lb                      |
|-----------------------|------------------------------|
| Light distribution    | [A60] Type IV Very Short     |
| Light source          | LED-12/24W / 700 mA - 3000 K |
| CRI                   | 80                           |
| Power supply          | electronic gear              |
| LEDs                  | 12                           |
| Rated input power     | 27 W                         |
| Nominal Lumen (lm)    |                              |
| LED Lumen             | 290                          |
| Total Lumen           | 3480                         |
| Tj                    | 85                           |
| Delivered lumens (lm) |                              |
| LED Lumen             | 217.2                        |
| Total Lumen           | 2606.4                       |
| Та                    | 25                           |