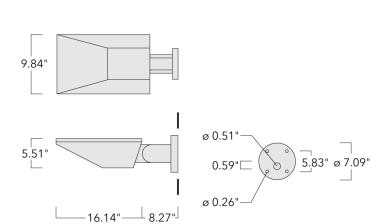

| <u>Weight</u>         | 19.0 lb                      |
|-----------------------|------------------------------|
| Light distribution    | [A60] Type IV Very Short     |
| Light source          | LED-12/24W / 700 mA - 3000 K |
| CRI                   | 80                           |
| Power supply          | electronic gear              |
| LEDs                  | 12                           |
| Rated input power     | 27 W                         |
| Nominal Lumen (lm)    |                              |
| LED Lumen             | 290                          |
| Total Lumen           | 3480                         |
| Tj                    | 85                           |
| Delivered lumens (lm) |                              |
| LED Lumen             | 217.2                        |
| Total Lumen           | 2606.4                       |
| Та                    | 25                           |

#### **Material description**

Body Marine-grade die-cast aluminium alloy

Lens Safety glass lens, hinged

Colors RAL9004 Black

RAL9007 Grey Metallic

RAL9016 White

RAL8019 Dark Bronze

Gasket Silicone CCG® Controlled Compression Gasket

Fasteners PCS Polymer Coated Stainless Steel Hardware

Ingress protection IP66
Impact resistance IK08
Corrosion resistance 5CE