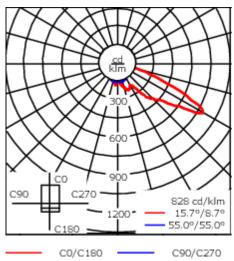

Luminaire +/-30° tiltable.

| Weight             | 8.50 kg                         |
|--------------------|---------------------------------|
| Light distribution | asymmetric, forward throw [A60] |
| Light source       | LED-12/24W / 700 mA - 3000 K    |
| CRI                | 80                              |
| Power supply       | EC                              |
| LEDs               | 12                              |
| Rated input power  | 27 W                            |
| Nominal Lumen (lm) |                                 |
| LED Lumen          | 290                             |
| Total Lumen        | 3480                            |
| Tj                 | 85                              |
| Rated lumens (lm)  |                                 |
| LED Lumen          | 217.2                           |
| Total Lumen        | 2606.4                          |
| Та                 | 25                              |