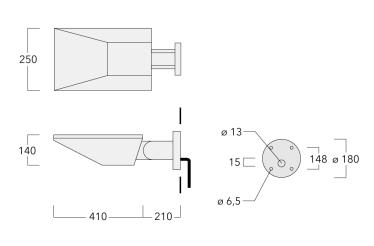

Luminaire +/-30° tiltable.

| Weight             | 8.50 kg                         |
|--------------------|---------------------------------|
| Light distribution | asymmetric, forward throw [A60] |
| Light source       | LED-12/24W / 700 mA - 3000 K    |
| CRI                | 80                              |
| Power supply       | EC                              |
| LEDs               | 12                              |
| Rated input power  | 27 W                            |
| Nominal Lumen (lm) |                                 |
| LED Lumen          | 290                             |
| Total Lumen        | 3480                            |
| Tj                 | 85                              |
| Rated lumens (lm)  |                                 |
| LED Lumen          | 217.2                           |
| Total Lumen        | 2606.4                          |
| Та                 | 25                              |