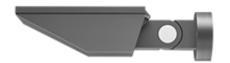

#### **Description**

IP66, Class I. IK08. Marine-grade, die-cast aluminium alloy. 5CE superior corrosion protection including PCS hardware. Safety glass lens, hinged. Silicone CCG\_R\_ Controlled Compression Gasket.

Integral EC electronic converter in thermally-shielded compartment. Advanced thermal management protects LEDs while optimising lumens output. Removable LED boards for upgrading. CAD-optimised optics for superior illumination and glare control. OLC\_R\_ One LED Concept.

Luminaire +/-30° tiltable.

| Weight             | 8.50 kg                         |
|--------------------|---------------------------------|
| Light distribution | asymmetric, forward throw [A60] |
| Light source       | LED-12/24W / 700 mA - 3000 K    |
| CRI                | 80                              |
| Power supply       | EC                              |
| LEDs               | 12                              |
| Rated input power  | 27 W                            |
| Nominal Lumen (lm) |                                 |
| LED Lumen          | 290                             |
| Total Lumen        | 3480                            |
| Tj                 | 85                              |
| Rated lumens (lm)  |                                 |
| LED Lumen          | 217.2                           |
| Total Lumen        | 2606.4                          |
| Та                 | 25                              |