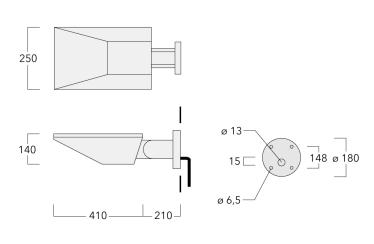

| 8.50 kg                         |  |  |
|---------------------------------|--|--|
| asymmetric, forward throw [A60] |  |  |
| LED-18/36W / 700 mA - 3000 K    |  |  |
| 80                              |  |  |
| EC                              |  |  |
| 18                              |  |  |
| 41 W                            |  |  |
|                                 |  |  |
| 290                             |  |  |
| 5220                            |  |  |
| 85                              |  |  |
| Rated lumens (Im)               |  |  |
| 217.2                           |  |  |
| 3909.6                          |  |  |
| 25                              |  |  |
|                                 |  |  |

# **Specifications Material description**

Body Marine-grade, die-cast aluminium alloy

Lens Safety glass lens, hinged

Colours RAL9004 Signal black

RAL9006 White aluminium
RAL9007 Grey aluminium

Gasket Silicone CCG® Controlled Compression Gasket

Fasteners PCS Polymer Coated Stainless Steel Hardware (unpainted)

Ingress protection IP66
Impact resistance IK08

Corrosion resistance 5CE+Primer