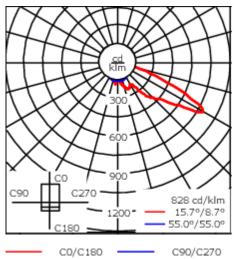

| 8.50 kg                         |  |  |
|---------------------------------|--|--|
| asymmetric, forward throw [A60] |  |  |
| LED-18/36W / 700 mA - 3000 K    |  |  |
| 80                              |  |  |
| EC                              |  |  |
| 18                              |  |  |
| 41 W                            |  |  |
|                                 |  |  |
| 290                             |  |  |
| 5220                            |  |  |
| 85                              |  |  |
| Rated lumens (Im)               |  |  |
| 217.2                           |  |  |
| 3909.6                          |  |  |
| 25                              |  |  |
|                                 |  |  |