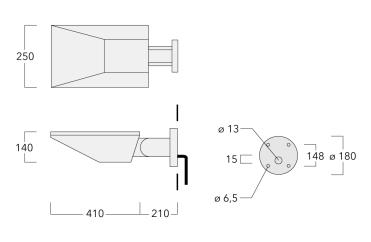

### **Description**

IP66, Class I. IK08. Marine-grade, die-cast aluminium alloy. 5CE superior corrosion protection + primer including PCS hardware. Silicone CCG® Controlled Compression Gasket. Safety glass, hinged. Integral EC electronic converter. CAD-optimised optics for superior illumination and glare control. OLC® One LED Concept. Factory installed LED circuit board. Luminaire +/-30° tiltable.

| Weight             | 8.50 kg                         |
|--------------------|---------------------------------|
| Light distribution | asymmetric, forward throw [A60] |
| Light source       | LED-18/36W / 700 mA - 4000 K    |
| CRI                | 80                              |
| Power supply       | EC                              |
| LEDs               | 18                              |
| Rated input power  | 41 W                            |
| Nominal Lumen (lm) |                                 |
| LED Lumen          | 310                             |
| Total Lumen        | 5580                            |
| Tj                 | 85                              |
| Rated lumens (lm)  |                                 |
| LED Lumen          | 232.2                           |
| Total Lumen        | 4179.3                          |
| Та                 | 25                              |