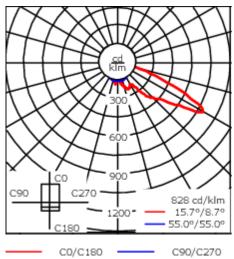

| Weight             | 8.50 kg                         |
|--------------------|---------------------------------|
| Light distribution | asymmetric, forward throw [A60] |
| Light source       | LED-18/36W / 700 mA - 4000 K    |
| CRI                | 80                              |
| Power supply       | EC                              |
| LEDs               | 18                              |
| Rated input power  | 41 W                            |
| Nominal Lumen (lm) |                                 |
| LED Lumen          | 310                             |
| Total Lumen        | 5580                            |
| Tj                 | 85                              |
| Rated lumens (lm)  |                                 |
| LED Lumen          | 232.2                           |
| Total Lumen        | 4179.3                          |
| Та                 | 25                              |