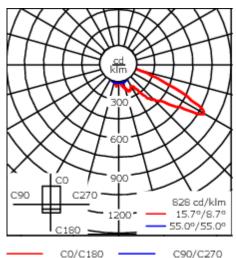

Luminaire +/-30° tiltable.

| Weight             | 8.50 kg                         |
|--------------------|---------------------------------|
| Light distribution | asymmetric, forward throw [A60] |
| Light source       | LED-18/36W / 700 mA - 4000 K    |
| CRI                | 80                              |
| Power supply       | EC                              |
| LEDs               | 18                              |
| Rated input power  | 41 W                            |
| Nominal Lumen (lm) |                                 |
| LED Lumen          | 310                             |
| Total Lumen        | 5580                            |
| Tj                 | 85                              |
| Rated lumens (lm)  |                                 |
| LED Lumen          | 232.2                           |
| Total Lumen        | 4179.3                          |
| Та                 | 25                              |