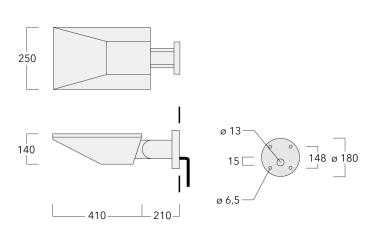

Luminaire +/-30° tiltable.

| Weight             | 8.50 kg                         |
|--------------------|---------------------------------|
| Light distribution | asymmetric, forward throw [A60] |
| Light source       | LED-18/36W / 700 mA - 4000 K    |
| CRI                | 80                              |
| Power supply       | EC                              |
| LEDs               | 18                              |
| Rated input power  | 41 W                            |
| Nominal Lumen (lm) |                                 |
| LED Lumen          | 310                             |
| Total Lumen        | 5580                            |
| Tj                 | 85                              |
| Rated lumens (lm)  |                                 |
| LED Lumen          | 232.2                           |
| Total Lumen        | 4179.3                          |
| Та                 | 25                              |

# **Specifications Material description**

| Body | Marine-grad | ال م  | e-cast a | luminium | allov |
|------|-------------|-------|----------|----------|-------|
| body | Maille-Grau | e, ai | e-casi a | Iummum   | allOy |

Lens Safety glass lens, hinged

Colours RAL9004 Signal black

RAL9007 Grey aluminium
RAL7016 Anthracite grey
RAL9016 Traffic white

Gasket Silicone CCG® Controlled Compression Gasket
Fasteners PCS Polymer Coated Stainless Steel Hardware

Ingress protection IP66
Impact resistance IK08
Corrosion resistance 5CE