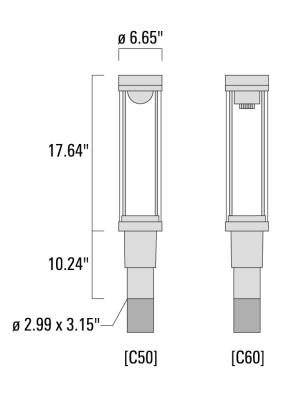

#### Description

IP66. Post top luminaire with shielded light source and canopy highlight feature.

| Weight                | 13.00 lb                     |
|-----------------------|------------------------------|
| Light distribution    | symmetric distribution [C60] |
| Light source          | LED-FT 12W (3000K)           |
| CRI                   | 80                           |
| Power supply          | electronic gear              |
| LEDs                  | 1                            |
| Rated input power     | 14 W                         |
| Delivered lumens (lm) |                              |
| LED Lumen             | 1302.5                       |
| Total Lumen           | 1302.5                       |
| Та                    | 25                           |
| Nominal Lumen (lm)    |                              |
| LED Lumen             | 2050                         |
| Total Lumen           | 2050                         |
| Тс                    | 25                           |