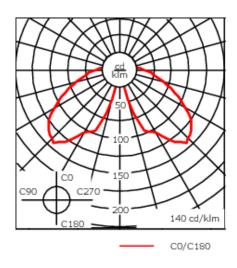

#### Description

IP66. Post top luminaire with shielded light source and canopy highlight feature.

| Weight                | 13.00 lb                     |
|-----------------------|------------------------------|
| Light distribution    | symmetric distribution [C60] |
| Light source          | LED-FT 12W (3000K)           |
| CRI                   | 80                           |
| Power supply          | electronic gear              |
| LEDs                  | 1                            |
| Rated input power     | 14 W                         |
| Delivered lumens (lm) |                              |
| LED Lumen             | 1302.5                       |
| Total Lumen           | 1302.5                       |
| Та                    | 25                           |
| Nominal Lumen (lm)    |                              |
| LED Lumen             | 2050                         |
| Total Lumen           | 2050                         |
| Тс                    | 25                           |