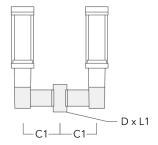

# **Mounting Accessories**

## Wall and pole brackets RZ

| Description                  | Part ID  | C1     | D1   | D2    | D × L1  | M1    | Weight (lb) |
|------------------------------|----------|--------|------|-------|---------|-------|-------------|
| RZO-400 Wall bracket, single | 115-1324 | 10.90" | 9.1" | 7.67" | 3" x 3" | 0.47" | 7.72 lbs    |

| RZ2-400 Pole bracket, double | 115-1323 | 10.16" | 3" x 3" | 10.8 lbs |
|------------------------------|----------|--------|---------|----------|
| NZZ-400 FOIE DIACKEL, UUUDIE | 113-1323 | 10.10  | JXJ     | 10.0105  |