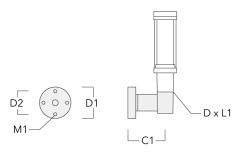

## Wall and pole brackets RZ

| Description                  | Part ID  | C1     | D1   | D2    | D × L1  | M1    | Weight (lb) |
|------------------------------|----------|--------|------|-------|---------|-------|-------------|
| RZO-400 Wall bracket, single | 115-1324 | 10.90" | 9.1" | 7.67" | 3" x 3" | 0.47" | 7.72 lbs    |

| RZ2-400 Pole bracket, double | 115-1323 | 10.16" | 3" x 3" | 10.8 lbs |
|------------------------------|----------|--------|---------|----------|
| NZZ-400 FOIE DIACKEL, UUUDIE | 113-1323 | 10.10  | JXJ     | 10.0105  |