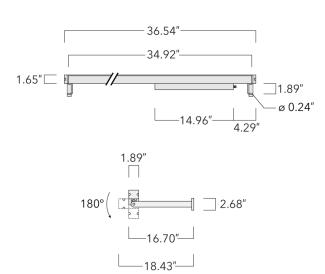

#### **Description**

IP67. Class I. IK09. Marine-grade, all aluminum construction. 5CE superior corrosion protection including PCS hardware. Silicone CCG® Controlled Compression Gasket. Linear PMMA LED lens, PMMA cover. 4 ft connecting cable, UV stabilized, PVC free. Integral LED driver; separate LED driver available instead, on request at time of order. 0-10V Dimming comes standard with luminaire. Luminaire is factory-sealed and does not need to be opened during installation and can be tilted up to 180°.