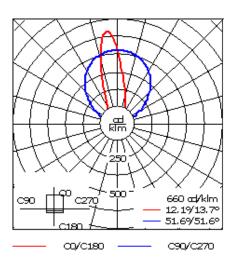

Specify product with 7 Digit product code - Finish Color. Accessories, such as mounting, optical, and electrical, must be specified separately.

Example: XXX-XXXX-9004 (Black)

+ XXX-XXXX (Accessory 1)

| c linear, wallwash<br>W / 225 mA - 4000 K |  |
|-------------------------------------------|--|
| W / 225 mA - 4000 K                       |  |
|                                           |  |
|                                           |  |
| gear                                      |  |
|                                           |  |
|                                           |  |
|                                           |  |
|                                           |  |
|                                           |  |
|                                           |  |
| Delivered lumens (Im)                     |  |
| _                                         |  |
|                                           |  |
|                                           |  |
|                                           |  |