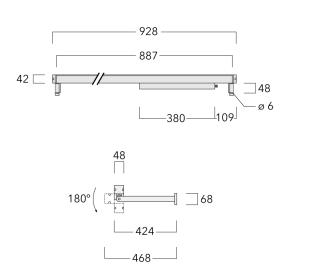

## Description

IP66/IP67. IK09. Marine-grade, all-aluminium construction. 5CE superior corrosion protection including PCS hardware. PMMA lens. Silicone rubber gaskets. 1.2 m of flexible PVC-free cable. Luminaire is factory-sealed and does not need to be opened during installation.

Integral EC electronic converter in thermally-separated compartment. Advanced thermal management protects LEDs while optimising lumens output. Removable LED boards for upgrading. DALI interface.

| Weight             | 3.25 kg                               |
|--------------------|---------------------------------------|
| Light distribution | asymmetric linear, wallwash<br>[LA10] |
|                    |                                       |
| Light source       | LED-48/30W / 225 mA - 4000 K          |
| CRI                | 80                                    |
| Power supply       | EC                                    |
| LEDs               | 48                                    |
| Rated input power  | 33.5 W                                |
| Nominal Lumen (lm) |                                       |
| LED Lumen          | 90                                    |
| Total Lumen        | 4320                                  |
| Tj                 | 85                                    |
| Rated lumens (lm)  |                                       |
| LED Lumen          | 64.1                                  |
| Total Lumen        | 3074.8                                |
| Та                 | 25                                    |