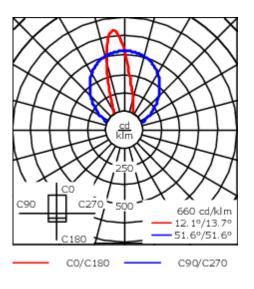

Integral EC electronic converter in thermally-separated compartment. Advanced thermal management protects LEDs while optimising lumens output. Removable LED boards for upgrading. DALI interface.

| Weight             | 3.25 kg                               |
|--------------------|---------------------------------------|
| Light distribution | asymmetric linear, wallwash<br>[LA10] |
|                    |                                       |
| Light source       | LED-48/30W / 225 mA - 4000 K          |
| CRI                | 80                                    |
| Power supply       | EC                                    |
| LEDs               | 48                                    |
| Rated input power  | 33.5 W                                |
| Nominal Lumen (lm) |                                       |
| LED Lumen          | 90                                    |
| Total Lumen        | 4320                                  |
| Tj                 | 85                                    |
| Rated lumens (lm)  |                                       |
| LED Lumen          | 64.1                                  |
| Total Lumen        | 3074.8                                |
| Та                 | 25                                    |