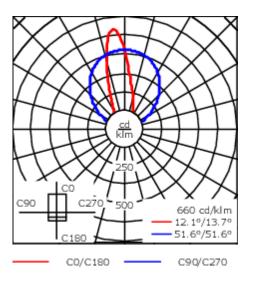

Integral EC electronic converter in thermally-separated compartment. Advanced thermal management protects LEDs while optimising lumens output. Removable LED boards for upgrading. DALI interface.

| Weight             | 4.00 kg                      |
|--------------------|------------------------------|
| Light distribution | asymmetric linear, wallwash  |
|                    | [LA10]                       |
| Light source       | LED-64/40W / 225 mA - 4000 K |
| CRI                | 80                           |
| Power supply       | EC                           |
| LEDs               | 64                           |
| Rated input power  | 44 W                         |
| Nominal Lumen (lm) |                              |
| LED Lumen          | 90                           |
| Total Lumen        | 5760                         |
| Tj                 | 85                           |
| Rated lumens (lm)  |                              |
| LED Lumen          | 64.1                         |
| Total Lumen        | 4099.7                       |
| Та                 | 25                           |