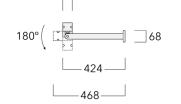

## Description

IP66/IP67. IK09. Marine-grade, all-aluminium construction. 5CE superior corrosion protection including PCS hardware. PMMA lens. Silicone rubber gaskets. 1.2 m of flexible PVC-free cable. Luminaire is factory-sealed and does not need to be opened during installation.