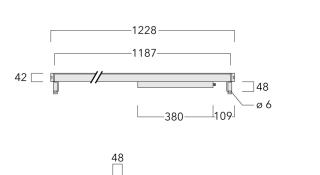

## Description

IP66/IP67. IK09. Marine-grade, all-aluminium construction. 5CE superior corrosion protection including PCS hardware. PMMA lens. Silicone rubber gaskets. 1.2 m of flexible PVC-free cable. Luminaire is factory-sealed and does not need to be opened during installation.