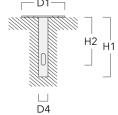

# **Mounting Accessories**

# **Planted root**

| Description       | Part ID  | D1    | D2   | D3   | D4   | H1    | H2    | M1   | Weight (lb) |
|-------------------|----------|-------|------|------|------|-------|-------|------|-------------|
| Planted root ESD6 | 300-0456 | 13.78 | 12.2 | 4.29 | 5.24 | 22.83 | 19.69 | .629 | 22.93       |