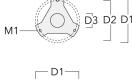

# **Planted root**

| Description       | Part ID  | D1    | D2   | D3   | D4   | H1    | H2    | M1   | Weight (lb) |
|-------------------|----------|-------|------|------|------|-------|-------|------|-------------|
| Planted root ESD6 | 300-0456 | 13.78 | 12.2 | 4.29 | 5.24 | 22.83 | 19.69 | .629 | 22.93       |