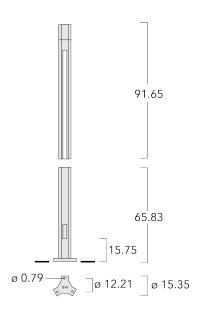

Service door with fused cable connecting box.

| Weight                                      | 72.00 lb                 |  |  |  |  |
|---------------------------------------------|--------------------------|--|--|--|--|
| Light distribution                          | three sided light output |  |  |  |  |
| Light source                                | LED-FT-37W (4000K)       |  |  |  |  |
| CRI                                         | 80                       |  |  |  |  |
| Power supply                                | electronic gear          |  |  |  |  |
| LEDs                                        | 1                        |  |  |  |  |
| Rated input power                           | 42 W                     |  |  |  |  |
| - II                                        |                          |  |  |  |  |
| Delivered lumens (lm)                       |                          |  |  |  |  |
| LED Lumen                                   | 2656.2                   |  |  |  |  |
| , ,                                         | 2656.2<br>2656.2         |  |  |  |  |
| LED Lumen                                   |                          |  |  |  |  |
| LED Lumen<br>Total Lumen                    | 2656.2                   |  |  |  |  |
| LED Lumen<br>Total Lumen<br>Ta              | 2656.2                   |  |  |  |  |
| LED Lumen Total Lumen Ta Nominal Lumen (lm) | 2656.2<br>25             |  |  |  |  |