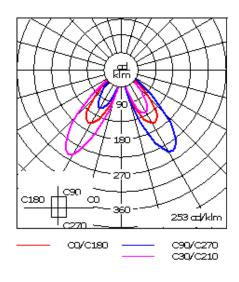

Service door with fused cable connecting box.

| Weight                                      | 72.00 lb                 |  |  |  |  |
|---------------------------------------------|--------------------------|--|--|--|--|
| Light distribution                          | three sided light output |  |  |  |  |
| Light source                                | LED-FT-37W (4000K)       |  |  |  |  |
| CRI                                         | 80                       |  |  |  |  |
| Power supply                                | electronic gear          |  |  |  |  |
| LEDs                                        | 1                        |  |  |  |  |
| Rated input power                           | 42 W                     |  |  |  |  |
| - II                                        |                          |  |  |  |  |
| Delivered lumens (lm)                       |                          |  |  |  |  |
| LED Lumen                                   | 2656.2                   |  |  |  |  |
| , ,                                         | 2656.2<br>2656.2         |  |  |  |  |
| LED Lumen                                   |                          |  |  |  |  |
| LED Lumen<br>Total Lumen                    | 2656.2                   |  |  |  |  |
| LED Lumen<br>Total Lumen<br>Ta              | 2656.2                   |  |  |  |  |
| LED Lumen Total Lumen Ta Nominal Lumen (lm) | 2656.2<br>25             |  |  |  |  |