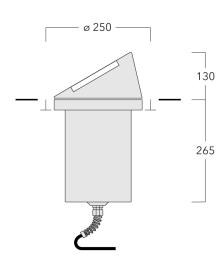

The optional installation blockout is recommended for mounting. To be ordered separately.

| Weight             | 7.90 kg                      |
|--------------------|------------------------------|
| Light distribution | symmetric, medium beam [M]   |
| Light source       | LED-12/18W / 500 mA - 4000 K |
| CRI                | 80                           |
| Power supply       | EC                           |
| LEDs               | 12                           |
| Rated input power  | 21 W                         |
| Nominal Lumen (lm) |                              |
| LED Lumen          | 230                          |
| Total Lumen        | 2760                         |
| Tj                 | 85                           |
| Rated lumens (lm)  |                              |
| LED Lumen          | 156.5                        |
| Total Lumen        | 1877.5                       |
| Та                 | 25                           |