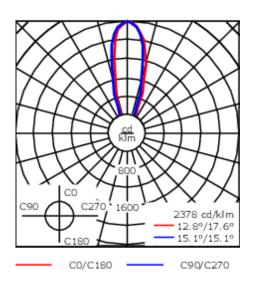

The optional installation blockout is recommended for mounting. To be ordered separately.

| Weight             | 7.90 kg                      |
|--------------------|------------------------------|
| Light distribution | symmetric, medium beam [M]   |
| Light source       | LED-12/18W / 500 mA - 4000 K |
| CRI                | 80                           |
| Power supply       | EC                           |
| LEDs               | 12                           |
| Rated input power  | 21 W                         |
| Nominal Lumen (lm) |                              |
| LED Lumen          | 230                          |
| Total Lumen        | 2760                         |
| Tj                 | 85                           |
| Rated lumens (lm)  |                              |
| LED Lumen          | 156.5                        |
| Total Lumen        | 1877.5                       |
| Та                 | 25                           |