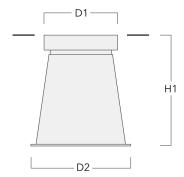

## **Installation blockout**

| Description       | Part ID  | D1  | D2  | H1  | Weight (kg) | D       | Н   |
|-------------------|----------|-----|-----|-----|-------------|---------|-----|
| Blockout, Plastic | 185-0322 | 250 | 270 | 375 | 1.50        | 250/270 | 375 |