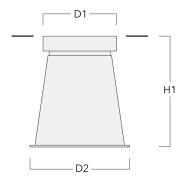

## **Installation blockout**

| Description       | Part ID  | D1  | D2  | H1  | Weight (kg) | D       | Н   |
|-------------------|----------|-----|-----|-----|-------------|---------|-----|
| Blockout, Plastic | 185-0322 | 250 | 270 | 375 | 1.50        | 250/270 | 375 |