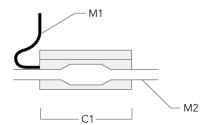

## **Sealable junction box**

| Description                  | Part ID  | C1  | M1   | M2        |
|------------------------------|----------|-----|------|-----------|
| Sealable junction box SJB130 | 185-1624 | 146 | Ø 10 | Ø 12 - 19 |