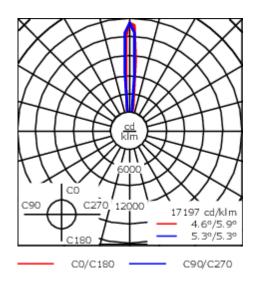

The optional installation blockout is recommended for mounting. To be ordered separately.

| Weight             | 7.90 kg                                             |
|--------------------|-----------------------------------------------------|
| Light distribution | symmetric, very narrow beam,<br>sharp cut-off [EES] |
| Light source       | LED-12/18W / 500 mA - 4000 K                        |
| CRI                | 80                                                  |
| Power supply       | EC                                                  |
| LEDs               | 12                                                  |
| Rated input power  | 21 W                                                |
| Nominal Lumen (lm) |                                                     |
| LED Lumen          | 230                                                 |
| Total Lumen        | 2760                                                |
| Tj                 | 85                                                  |
| Rated lumens (lm)  |                                                     |
| LED Lumen          | 168.9                                               |
| Total Lumen        | 2026.4                                              |
| Та                 | 25                                                  |