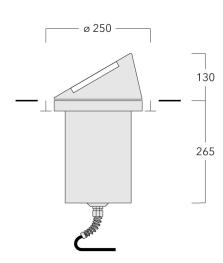

The optional installation blockout is recommended for mounting. To be ordered separately.

| Weight             | 7.90 kg                                             |
|--------------------|-----------------------------------------------------|
| Light distribution | symmetric, very narrow beam,<br>sharp cut-off [EES] |
| Light source       | LED-12/18W / 500 mA - 4000 K                        |
| CRI                | 80                                                  |
| Power supply       | EC                                                  |
| LEDs               | 12                                                  |
| Rated input power  | 21 W                                                |
| Nominal Lumen (lm) |                                                     |
| LED Lumen          | 230                                                 |
| Total Lumen        | 2760                                                |
| Tj                 | 85                                                  |
| Rated lumens (lm)  |                                                     |
| LED Lumen          | 168.9                                               |
| Total Lumen        | 2026.4                                              |
| Та                 | 25                                                  |