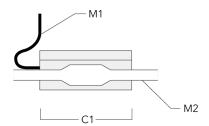

# Sealable junction box

| Description                   | Part ID  | C1   | M1     | M2            |
|-------------------------------|----------|------|--------|---------------|
| Sealable junction box SJB 130 | 185-1624 | 5.75 | Ø 0.39 | Ø 0.47 - 0.75 |