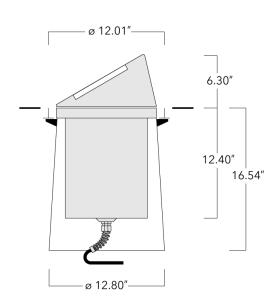

Suitable for flush installation in concrete or earth. The optional installation blockout is recommended for mounting; to be ordered separately.

Specify product with 7 Digit product code - Finish Color. Accessories, such as mounting, optical, and electrical, must be specified separately.

Example: XXX-XXXX-9004 (Black)

+ XXX-XXXX (Accessory 1)

| 28.00 lb                         |  |  |  |  |
|----------------------------------|--|--|--|--|
| symmetric, very narrow beam [VN] |  |  |  |  |
| LED-24/24W / 350 mA - 4000 K     |  |  |  |  |
| 80                               |  |  |  |  |
| electronic gear                  |  |  |  |  |
| 24                               |  |  |  |  |
| 26.5 W                           |  |  |  |  |
|                                  |  |  |  |  |
| 170                              |  |  |  |  |
| 4080                             |  |  |  |  |
| 85                               |  |  |  |  |
| Delivered lumens (Im)            |  |  |  |  |
| 118.7                            |  |  |  |  |
| 2848.3                           |  |  |  |  |
| 25                               |  |  |  |  |
|                                  |  |  |  |  |