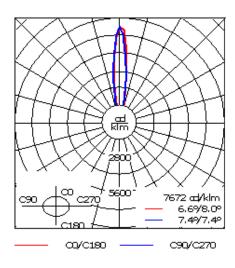

Example: XXX-XXXX-9004 (Black)

+ XXX-XXXX (Accessory 1)

| 28.00 lb                         |  |  |  |  |
|----------------------------------|--|--|--|--|
| symmetric, very narrow beam [VN] |  |  |  |  |
| LED-24/24W / 350 mA - 4000 K     |  |  |  |  |
| 80                               |  |  |  |  |
| electronic gear                  |  |  |  |  |
| 24                               |  |  |  |  |
| 26.5 W                           |  |  |  |  |
|                                  |  |  |  |  |
| 170                              |  |  |  |  |
| 4080                             |  |  |  |  |
| 85                               |  |  |  |  |
| Delivered lumens (Im)            |  |  |  |  |
| 118.7                            |  |  |  |  |
| 2848.3                           |  |  |  |  |
| 25                               |  |  |  |  |
|                                  |  |  |  |  |