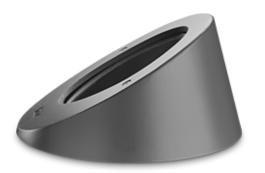

#### **Description**

IP67. Class I. IK07. Stainless steel construction inground section. Marine-grade, die-cast aluminum alloy hood with 30° angle avoids glare to passers-by and helps prevent accumulation of insects, leaves and debris on the lens. 5CE superior corrosion protection including PCS hardware. Silicone CCG® Controlled Compression Gasket. Safety glass lens. Factory-sealed termination chamber complete with cable gland including spiral cable bending protection and 3 ft of flexible PVC-free cable. CAD-optimized optics for superior illumination and glare control. Integral driver in thermally separated compartment. Factory-installed LED circuit board. 0-10V Dimming comes standard with luminaire.