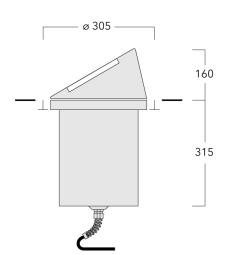

#### Description

IP67, Class I. IK07. Stainless steel construction inground section. Die-cast hood with 30° angle made from marinegrade aluminium alloy avoids glare to passers-by and helps prevent accumulation of insects, leaves and debris on the lens. 5CE superior corrosion protection including PCS hardware. Silicone rubber gasket. Safety glass lens. Integral EC electronic converter in thermally separated compartment. CAD-optimised optics for superior illumination and glare control. Factory installed LED circuit board. Factory-sealed termination chamber complete with cable gland including spiral cable bending protection and 1.5 m of flexible PVC free cable.

The optional installation blockout is recommended for mounting. To be ordered separately.

| Weight                                        | 10.40 kg                                            |
|-----------------------------------------------|-----------------------------------------------------|
| Light distribution                            | symmetric, very narrow beam,<br>sharp cut-off [EES] |
| Light source                                  | LED-24/24W / 350 mA - 3000 K                        |
| CRI                                           | 80                                                  |
| Power supply                                  | EC                                                  |
| LEDs                                          | 24                                                  |
| Rated input power                             | 26.5 W                                              |
| Nominal Lumen (lm)                            |                                                     |
| LED Lumen                                     | 155                                                 |
|                                               | 188                                                 |
| Total Lumen                                   | 3720                                                |
|                                               |                                                     |
| Total Lumen                                   | 3720                                                |
| Total Lumen<br>Tj                             | 3720                                                |
| Total Lumen<br>Tj<br><b>Rated lumens (lm)</b> | 3720<br>85                                          |