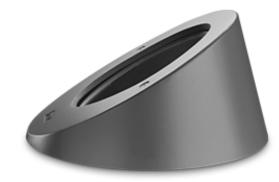

#### Description

IP67, Class I. IK07. Stainless steel construction inground section. Die-cast hood with 30° angle made from marinegrade aluminium alloy avoids glare to passers-by and helps prevent accumulation of insects, leaves and debris on the lens. 5CE superior corrosion protection including PCS hardware. Silicone rubber gasket. Safety glass lens. Integral EC electronic converter in thermally separated compartment. CAD-optimised optics for superior illumination and glare control. Factory installed LED circuit board. Factory-sealed termination chamber complete with cable gland including spiral cable bending protection and 1.5 m of flexible PVC free cable.