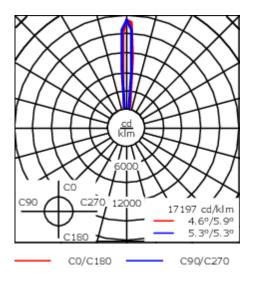

The optional installation blockout is recommended for mounting. To be ordered separately.

| Weight                                        | 10.40 kg                                            |
|-----------------------------------------------|-----------------------------------------------------|
| Light distribution                            | symmetric, very narrow beam,<br>sharp cut-off [EES] |
| Light source                                  | LED-24/24W / 350 mA - 3000 K                        |
| CRI                                           | 80                                                  |
| Power supply                                  | EC                                                  |
| LEDs                                          | 24                                                  |
| Rated input power                             | 26.5 W                                              |
| Nominal Lumen (lm)                            |                                                     |
| LED Lumen                                     | 155                                                 |
|                                               | 188                                                 |
| Total Lumen                                   | 3720                                                |
|                                               |                                                     |
| Total Lumen                                   | 3720                                                |
| Total Lumen<br>Tj                             | 3720                                                |
| Total Lumen<br>Tj<br><b>Rated lumens (lm)</b> | 3720<br>85                                          |