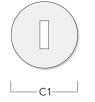

#### Installation cover

| Description           | Part ID  | C1  |
|-----------------------|----------|-----|
| Installation cover BE | 185-0326 | 300 |

we-ef