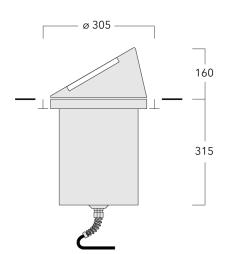

The optional installation blockout is recommended for mounting. To be ordered separately.

| Weight                                        | 10.40 kg                                            |
|-----------------------------------------------|-----------------------------------------------------|
| Light distribution                            | symmetric, very narrow beam,<br>sharp cut-off [EES] |
| Light source                                  | LED-24/24W / 350 mA - 3000 K                        |
| CRI                                           | 80                                                  |
| Power supply                                  | EC                                                  |
| LEDs                                          | 24                                                  |
| Rated input power                             | 26.5 W                                              |
| Nominal Lumen (Im)                            |                                                     |
|                                               |                                                     |
| LED Lumen                                     | 155                                                 |
| LED Lumen<br>Total Lumen                      | 155<br>3720                                         |
|                                               |                                                     |
| Total Lumen                                   | 3720                                                |
| Total Lumen<br>Tj                             | 3720                                                |
| Total Lumen<br>Tj<br><b>Rated lumens (lm)</b> | 3720<br>85                                          |

#### 185-3086

ESC140 LED