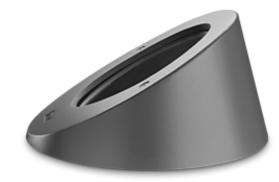

#### Description

IP67, Class I. IK07. Stainless steel construction inground section. Die-cast hood with 30° angle made from marinegrade aluminium alloy avoids glare to passers-by and helps prevent accumulation of insects, leaves and debris on the lens. 5CE superior corrosion protection including PCS hardware. Silicone rubber gasket. Safety glass lens. Integral EC electronic converter in thermally separated compartment. CAD-optimised optics for superior illumination and glare control. Factory installed LED circuit board. Factory-sealed termination chamber complete with cable gland including spiral cable bending protection and 1.5 m of flexible PVC free cable.

# Specifications Material description

| Body                 | Stainless steel inground section. Die-cast dome made from marine-grade aluminium alloy |  |  |  |  |
|----------------------|----------------------------------------------------------------------------------------|--|--|--|--|
| Lens                 | Safety glass lens                                                                      |  |  |  |  |
| Colours              | RAL9004 Signal black                                                                   |  |  |  |  |
|                      | RAL9006 White aluminium                                                                |  |  |  |  |
|                      | RAL9007 Grey aluminium                                                                 |  |  |  |  |
|                      | RAL7016 Anthracite grey                                                                |  |  |  |  |
|                      | RAL9016 Traffic white                                                                  |  |  |  |  |
| Gasket               | Silicone rubber gasket                                                                 |  |  |  |  |
| Fasteners            | PCS Polymer Coated Stainless Steel Hardware                                            |  |  |  |  |
| Ingress protection   | IP67                                                                                   |  |  |  |  |
| Impact resistance    | IK07                                                                                   |  |  |  |  |
| Corrosion resistance | 5CE                                                                                    |  |  |  |  |