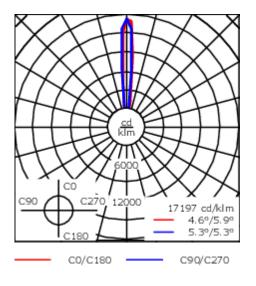

The optional installation blockout is recommended for mounting. To be ordered separately.

| Weight                                        | 10.40 kg                                            |
|-----------------------------------------------|-----------------------------------------------------|
| Light distribution                            | symmetric, very narrow beam,<br>sharp cut-off [EES] |
| Light source                                  | LED-24/24W / 350 mA - 3000 K                        |
| CRI                                           | 80                                                  |
| Power supply                                  | EC                                                  |
| LEDs                                          | 24                                                  |
| Rated input power                             | 26.5 W                                              |
| Nominal Lumen (Im)                            |                                                     |
|                                               |                                                     |
| LED Lumen                                     | 155                                                 |
| LED Lumen<br>Total Lumen                      | 155<br>3720                                         |
|                                               |                                                     |
| Total Lumen                                   | 3720                                                |
| Total Lumen<br>Tj                             | 3720                                                |
| Total Lumen<br>Tj<br><b>Rated lumens (lm)</b> | 3720<br>85                                          |