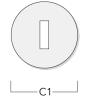

### Installation cover

| Description           | Part ID  | C1  |
|-----------------------|----------|-----|
| Installation cover BE | 185-0326 | 300 |

we-ef