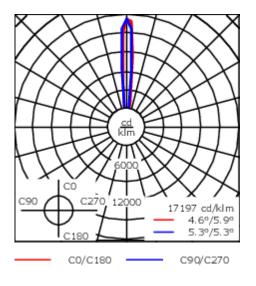

The optional installation blockout is recommended for mounting. To be ordered separately.

| Weight                                        | 10.40 kg                                            |
|-----------------------------------------------|-----------------------------------------------------|
| Light distribution                            | symmetric, very narrow beam,<br>sharp cut-off [EES] |
| Light source                                  | LED-24/24W / 350 mA - 4000 K                        |
| CRI                                           | 80                                                  |
| Power supply                                  | EC                                                  |
| LEDs                                          | 24                                                  |
| Rated input power                             | 26.5 W                                              |
| Nominal Lumen (lm)                            |                                                     |
| LED Lumen                                     | 170                                                 |
| LED Lumen                                     | 170                                                 |
| Total Lumen                                   | 4080                                                |
|                                               |                                                     |
| Total Lumen                                   | 4080                                                |
| Total Lumen<br>Tj                             | 4080                                                |
| Total Lumen<br>Tj<br><b>Rated lumens (lm)</b> | 4080<br>85                                          |