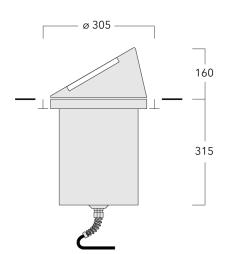

The optional installation blockout is recommended for mounting. To be ordered separately.

| Weight                                        | 10.40 kg                                            |
|-----------------------------------------------|-----------------------------------------------------|
| Light distribution                            | symmetric, very narrow beam,<br>sharp cut-off [EES] |
| Light source                                  | LED-24/24W / 350 mA - 4000 K                        |
| CRI                                           | 80                                                  |
| Power supply                                  | EC                                                  |
| LEDs                                          | 24                                                  |
| Rated input power                             | 26.5 W                                              |
| Nominal Lumen (lm)                            |                                                     |
| LED Lumen                                     | 170                                                 |
| LED Lumen                                     | 170                                                 |
| Total Lumen                                   | 4080                                                |
|                                               |                                                     |
| Total Lumen                                   | 4080                                                |
| Total Lumen<br>Tj                             | 4080                                                |
| Total Lumen<br>Tj<br><b>Rated lumens (lm)</b> | 4080<br>85                                          |

### Installation blockout

| Description       | Part ID  | D1  | D2  | H1     | Weight (kg) | D       | Н   |
|-------------------|----------|-----|-----|--------|-------------|---------|-----|
| Blockout, Plastic | 185-0323 | 300 | 325 | 420    | 2.50        | 300/325 | 420 |
|                   |          |     |     |        |             |         |     |
|                   |          |     |     |        |             |         |     |
|                   |          |     |     |        |             |         |     |
|                   | D1-      |     |     |        |             |         |     |
|                   |          |     |     |        |             |         |     |
|                   |          |     |     |        |             |         |     |
|                   |          |     |     | H1<br> |             |         |     |
|                   |          |     |     |        |             |         |     |
|                   |          |     | _   |        |             |         |     |
|                   | D2-      |     |     |        |             |         |     |