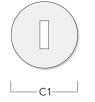

# Installation cover

| Description           | Part ID  | C1  |  |
|-----------------------|----------|-----|--|
| Installation cover BE | 185-0326 | 300 |  |

we-ef