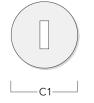

### Installation cover

| Description           | Part ID  | C1  |
|-----------------------|----------|-----|
| Installation cover BE | 185-0326 | 300 |

we-ef