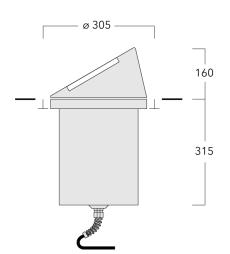

The optional installation blockout is recommended for mounting. To be ordered separately.

| Weight                                                     | 10.40 kg                                            |
|------------------------------------------------------------|-----------------------------------------------------|
| Light distribution                                         | symmetric, very narrow beam,<br>sharp cut-off [EES] |
| Light source                                               | LED-24/24W / 350 mA - 4000 K                        |
| CRI                                                        | 80                                                  |
| Power supply                                               | EC                                                  |
| LEDs                                                       | 24                                                  |
| Rated input power                                          | 26.5 W                                              |
| Nominal Lumen (Im)                                         |                                                     |
|                                                            |                                                     |
| LED Lumen                                                  | 170                                                 |
|                                                            | 170<br>4080                                         |
| LED Lumen                                                  |                                                     |
| LED Lumen<br>Total Lumen                                   | 4080                                                |
| LED Lumen<br>Total Lumen<br>Tj                             | 4080                                                |
| LED Lumen<br>Total Lumen<br>Tj<br><b>Rated lumens (lm)</b> | 4080<br>85                                          |

#### Installation blockout

| Description       | Part ID  | D1  | D2  | H1     | Weight (kg) | D       | Н   |
|-------------------|----------|-----|-----|--------|-------------|---------|-----|
| Blockout, Plastic | 185-0323 | 300 | 325 | 420    | 2.50        | 300/325 | 420 |
|                   |          |     |     |        |             |         |     |
|                   |          |     |     |        |             |         |     |
|                   |          |     |     |        |             |         |     |
|                   | D1-      |     |     |        |             |         |     |
|                   |          |     |     |        |             |         |     |
|                   |          |     |     |        |             |         |     |
|                   |          |     |     | H1<br> |             |         |     |
|                   |          |     |     |        |             |         |     |
|                   |          |     | _   |        |             |         |     |
|                   | D2-      |     |     |        |             |         |     |