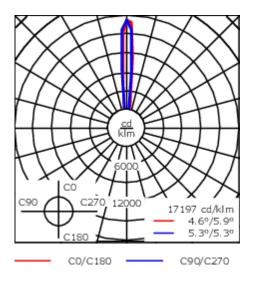

The optional installation blockout is recommended for mounting. To be ordered separately.

| Weight                                                     | 10.40 kg                                            |
|------------------------------------------------------------|-----------------------------------------------------|
| Light distribution                                         | symmetric, very narrow beam,<br>sharp cut-off [EES] |
| Light source                                               | LED-24/24W / 350 mA - 4000 K                        |
| CRI                                                        | 80                                                  |
| Power supply                                               | EC                                                  |
| LEDs                                                       | 24                                                  |
| Rated input power                                          | 26.5 W                                              |
| Nominal Lumen (Im)                                         |                                                     |
|                                                            |                                                     |
| LED Lumen                                                  | 170                                                 |
|                                                            | 170<br>4080                                         |
| LED Lumen                                                  |                                                     |
| LED Lumen<br>Total Lumen                                   | 4080                                                |
| LED Lumen<br>Total Lumen<br>Tj                             | 4080                                                |
| LED Lumen<br>Total Lumen<br>Tj<br><b>Rated lumens (lm)</b> | 4080<br>85                                          |