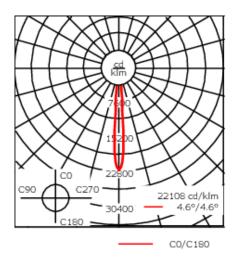

Example: XXX-XXXX - 9004 (Black)

+ XXX-XXXX (Accessory 1)

| symmetric, very narrow beam,<br>sharp cut-off' [VNS]<br>.ED-6/12W / 700 mA - 3000 K |
|-------------------------------------------------------------------------------------|
|                                                                                     |
| 30                                                                                  |
|                                                                                     |
| electronic gear                                                                     |
|                                                                                     |
| 4.5 W                                                                               |
|                                                                                     |
| 290                                                                                 |
| 740                                                                                 |
| 35                                                                                  |
|                                                                                     |
| 268.4                                                                               |
| 610.7                                                                               |
| 25                                                                                  |
|                                                                                     |