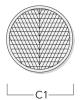

## **Linear spread lens**

| Description       | Part ID  | C1   |
|-------------------|----------|------|
| IO-180-DOC110-LED | 134-1637 | 3.86 |