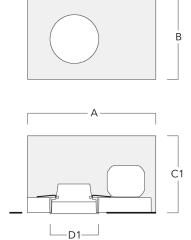

## Installation blockout

| Description                   | Part ID  | Α     | В    | C1   | D1   |
|-------------------------------|----------|-------|------|------|------|
| Installation blockout BDO11-I | 134-1639 | 13.11 | 9.13 | 6.77 | 4.60 |