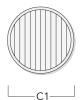

## **Linear spread lens**

| Description       | Part ID  | C1   |
|-------------------|----------|------|
| IO-180-DOC110-LED | 134-1637 | 3.86 |

#### Wallwash lens

| Description      | Part ID  | C1   |
|------------------|----------|------|
| IO-20-DOC110-LED | 134-1683 | 3.85 |