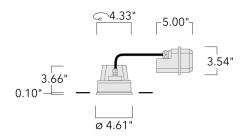

A pre-installation blockout, proud or flush, is available and recommended for mounting in concrete ceilings; to be ordered separately.

Specify product with 7 Digit product code - Finish Color. Accessories, such as mounting, optical, and electrical, must be specified separately.

Example: XXX-XXXX - 9004 (Black)

+ XXX-XXXX (Accessory 1)

| symmetric, very narrow beam,<br>sharp cut-off' [VNS]<br>.ED-6/12W / 700 mA - 3000 K |
|-------------------------------------------------------------------------------------|
|                                                                                     |
| 30                                                                                  |
|                                                                                     |
| electronic gear                                                                     |
|                                                                                     |
| 4.5 W                                                                               |
|                                                                                     |
| 290                                                                                 |
| 740                                                                                 |
| 35                                                                                  |
|                                                                                     |
| 268.4                                                                               |
| 610.7                                                                               |
| 25                                                                                  |
|                                                                                     |