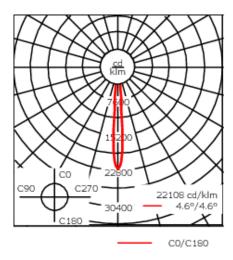

Example: XXX-XXXX - 9004 (Black)

+ XXX-XXXX (Accessory 1)

| Weight                | 2.86 lb                                               |  |
|-----------------------|-------------------------------------------------------|--|
| Light distribution    | symmetric, very narrow beam,<br>'sharp cut-off' [VNS] |  |
| Light source          | LED-6/12W / 700 mA - 4000 K                           |  |
| CRI                   | 80                                                    |  |
| Power supply          | electronic gear                                       |  |
| LEDs                  | 6                                                     |  |
| Rated input power     | 14.5 W                                                |  |
| Nominal Lumen (lm)    |                                                       |  |
| LED Lumen             | 310                                                   |  |
| Total Lumen           | 1860                                                  |  |
| Tj                    | 85                                                    |  |
| Delivered lumens (lm) |                                                       |  |
| LED Lumen             | 287                                                   |  |
| Total Lumen           | 1721.8                                                |  |
| Та                    | 25                                                    |  |
|                       |                                                       |  |