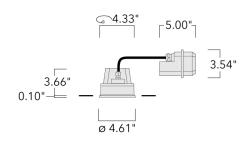

A pre-installation blockout, proud or flush, is available and recommended for mounting in concrete ceilings; to be ordered separately.

Specify product with 7 Digit product code - Finish Color. Accessories, such as mounting, optical, and electrical, must be specified separately.

Example: XXX-XXXX - 9004 (Black)

+ XXX-XXXX (Accessory 1)

| Weight                | 2.86 lb                                               |  |
|-----------------------|-------------------------------------------------------|--|
| Light distribution    | symmetric, very narrow beam,<br>'sharp cut-off' [VNS] |  |
| Light source          | LED-6/12W / 700 mA - 4000 K                           |  |
| CRI                   | 80                                                    |  |
| Power supply          | electronic gear                                       |  |
| LEDs                  | 6                                                     |  |
| Rated input power     | 14.5 W                                                |  |
| Nominal Lumen (lm)    |                                                       |  |
| LED Lumen             | 310                                                   |  |
| Total Lumen           | 1860                                                  |  |
| Tj                    | 85                                                    |  |
| Delivered lumens (lm) |                                                       |  |
| LED Lumen             | 287                                                   |  |
| Total Lumen           | 1721.8                                                |  |
| Та                    | 25                                                    |  |
|                       |                                                       |  |