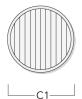

### **Linear spread lens**

| Description       | Part ID  | C1   |
|-------------------|----------|------|
| IO-180-DOC110-LED | 134-1637 | 3.86 |

### Wallwash lens

| Description      | Part ID  | C1   |
|------------------|----------|------|
| IO-20-DOC110-LED | 134-1683 | 3.85 |