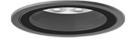

#### **Description**

DOC110 LED for remodel projects. For new construction, see DOC110 LED [New Construction] version.

IP66, Class I. IK07. Marine-grade, die-cast aluminum alloy. 5CE superior corrosion protection including PCS hardware. Silicone CCG® Controlled Compression Gasket. Safety glass lens. Separate IP66 driver housing. CAD-optimized optics for superior illumination and glare control. OLC® One LED Concept. Factory installed LED circuit board. 0-10V Dimming comes standard with luminaire.

Example: XXX-XXXX - 9004 (Black)

+ XXX-XXXX (Accessory 1)

| Weight                | 2.86 lb                                               |  |
|-----------------------|-------------------------------------------------------|--|
| Light distribution    | symmetric, very narrow beam,<br>'sharp cut-off' [VNS] |  |
| Light source          | LED-6/12W / 700 mA - 4000 K                           |  |
| CRI                   | 80                                                    |  |
| Power supply          | electronic gear                                       |  |
| LEDs                  | 6                                                     |  |
| Rated input power     | 14.5 W                                                |  |
| Nominal Lumen (lm)    |                                                       |  |
| LED Lumen             | 310                                                   |  |
| Total Lumen           | 1860                                                  |  |
| Tj                    | 85                                                    |  |
| Delivered lumens (lm) |                                                       |  |
| LED Lumen             | 287                                                   |  |
| Total Lumen           | 1721.8                                                |  |
| Та                    | 25                                                    |  |
|                       |                                                       |  |