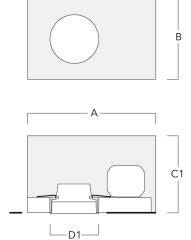

### Installation blockout

| Description                   | Part ID  | Α     | В    | C1   | D1   |
|-------------------------------|----------|-------|------|------|------|
| Installation blockout BDO11-I | 134-1639 | 13.11 | 9.13 | 6.77 | 4.60 |