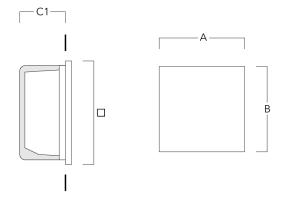

### **Installation blockout**

| Description                      | Part ID  | А     | В     | C1   | С   |
|----------------------------------|----------|-------|-------|------|-----|
| Installation blockout BQR35-I-RE | 197-0129 | 10.70 | 10.70 | 4.92 | 125 |