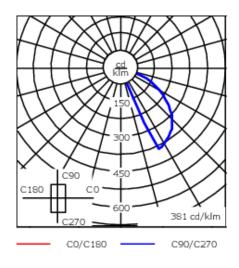

Example: XXX-XXXX-9004 (Black) + XXX-XXXX (Accessory 1)

| Weight                | 3.40 lb                         |  |  |  |  |
|-----------------------|---------------------------------|--|--|--|--|
| Light distribution    | asymmetric, forward throw [A60] |  |  |  |  |
| Light source          | LED-12W / 350 mA - 3000 K       |  |  |  |  |
| CRI                   | 80                              |  |  |  |  |
| Power supply          | electronic gear                 |  |  |  |  |
| LEDs                  | 1                               |  |  |  |  |
| Rated input power     | 15 W                            |  |  |  |  |
| Delivered lumens (lm) |                                 |  |  |  |  |
| LED Lumen             | 511.9                           |  |  |  |  |
| Total Lumen           | 511.9                           |  |  |  |  |
| Та                    | 25                              |  |  |  |  |
| Nominal Lumen (lm)    |                                 |  |  |  |  |
| LED Lumen             | 2140                            |  |  |  |  |
| Total Lumen           | 2140                            |  |  |  |  |
| Тс                    | 25                              |  |  |  |  |