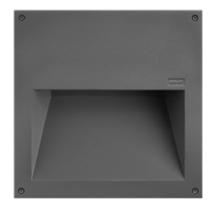

### **Description**

Recessed LED wall luminaire.

ADA (American Disabilities Act) Compliant.

IP55. Class I. IK08. Marine-grade, die-cast aluminum alloy. 5CE superior corrosion protection including PCS hardware. Silicone CCG® Controlled Compression Gasket. Safety glass lens. Two cable entries. 0-10V Dimming comes standard with luminaire.