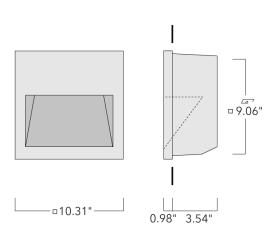

Example: XXX-XXXX-9004 (Black) + XXX-XXXX (Accessory 1)

| Weight                | 3.40 lb                         |  |  |  |  |
|-----------------------|---------------------------------|--|--|--|--|
| Light distribution    | asymmetric, forward throw [A60] |  |  |  |  |
| Light source          | LED-12W / 350 mA - 3000 K       |  |  |  |  |
| CRI                   | 80                              |  |  |  |  |
| Power supply          | electronic gear                 |  |  |  |  |
| LEDs                  | 1                               |  |  |  |  |
| Rated input power     | 15 W                            |  |  |  |  |
| Delivered lumens (lm) |                                 |  |  |  |  |
| LED Lumen             | 511.9                           |  |  |  |  |
| Total Lumen           | 511.9                           |  |  |  |  |
| Та                    | 25                              |  |  |  |  |
| Nominal Lumen (lm)    |                                 |  |  |  |  |
| LED Lumen             | 2140                            |  |  |  |  |
| Total Lumen           | 2140                            |  |  |  |  |
| Тс                    | 25                              |  |  |  |  |