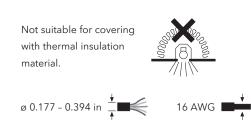

The luminaire is not suitable for chlorine containing environments e.g. swimming pools

Check that rating shown on the luminaire label conforms with the mains electrical supply.

|           | we-ef         | 04/19 IP66 <b>CE</b> |  |  |
|-----------|---------------|----------------------|--|--|
| (example) | DOC200 LED    | 120-277V / 60 Hz     |  |  |
| (onampio) | 134-XXXX ➡    | SOE XXXXXXX          |  |  |
|           | LED 3000K 24W | item no. XXX         |  |  |