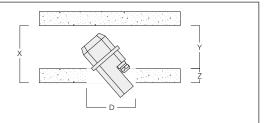

| z         | -                      |
|-----------|------------------------|
|           | <u> </u>               |
| max. 1.57 | 5.31                   |
| max. 1.57 | 5.31                   |
| max. 1.57 | 8.74                   |
| max. 1.57 | 8.74                   |
|           | max. 1.57<br>max. 1.57 |

| Installatior | Accesso   | ries                                        |          |         |         |                |             |              |
|--------------|-----------|---------------------------------------------|----------|---------|---------|----------------|-------------|--------------|
| Installatior | n blockou | <b>t Type I</b> – Lu                        | uminair  | e frame | e prouc | d of su        | rface       |              |
|              | Part ID   | for Luminai                                 | re A     | В       | C1      | D1             |             |              |
| BDO22-I      | 134-0797  | DOC220                                      | 15.08    | 7.87    | 8.23    | 6.06           |             |              |
| BDO24-I      | 134-0798  | DOC240                                      | 22.44    | 12.01   | 11.22   | 9.84           |             |              |
| Installation | blockou   | i <b>t Type II</b> -Lu                      | iminaire | frame   | flushw  | /ith sur       | face        |              |
| instantation |           | for Luminai                                 |          |         | C       | D1             | luce,       | BDO Type I   |
|              |           | DOC220                                      |          |         |         |                |             | Α            |
|              |           | DOC220                                      |          |         |         |                |             |              |
| nstallation  |           | : <b>Type III</b> - Lu<br>w<br>for Luminaii | ith shad | dow lin |         | vith sui<br>D1 | face,<br>D2 |              |
|              |           | DOC220                                      |          |         |         |                |             |              |
|              |           | DOC220<br>DOC240                            |          |         |         |                |             |              |
|              |           |                                             |          |         |         |                |             |              |
|              |           | BDO Туре                                    | 11       |         |         |                |             | BDO Type III |
|              |           | ——— A ·                                     |          |         |         |                |             | Α            |
|              |           |                                             |          |         | C1      |                |             |              |
|              |           |                                             |          |         | B       |                |             |              |