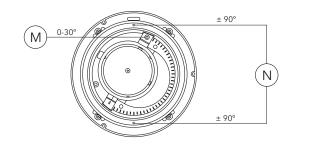

**Tools required** 

- Screwdriver with blade 3x1
- Screwdriver TX 25

(G)

 Insert the luminaire through the ceiling cutout or inside the installation blockout BDO.

8) By loosening of screw N the Gimbal can get turned around the vertical axis. Afterwards firmly tighten screw N.
The inclination of the Gimbal can get adjusted from 0 up to 30° by loosening of screw M.
Afterwards firmly tighten screw M.