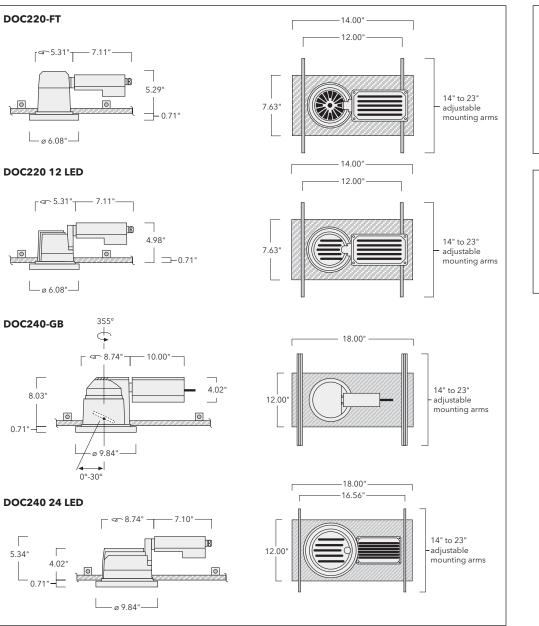

## Light Source

| DOC220-FT 24 W*                           |
|-------------------------------------------|
| DOC220 12 LED                             |
| DOC240 24 LED                             |
| DOC240-GB 12 LED 18 W*                    |
| * Nominal power, for latest data refer to |
| www.we-ef.com                             |
| Class I, ta 40 °C                         |
|                                           |

| z         | -                      |
|-----------|------------------------|
|           | <u> </u>               |
| max. 1.57 | 5.31                   |
| max. 1.57 | 5.31                   |
| max. 1.57 | 8.74                   |
| max. 1.57 | 8.74                   |
|           | max. 1.57<br>max. 1.57 |

| Installatior | Accesso   | ries                                        |          |         |         |                |             |              |
|--------------|-----------|---------------------------------------------|----------|---------|---------|----------------|-------------|--------------|
| Installatior | n blockou | <b>t Type I</b> – Lu                        | uminair  | e frame | e prouc | d of su        | rface       |              |
|              | Part ID   | for Luminai                                 | re A     | В       | C1      | D1             |             |              |
| BDO22-I      | 134-0797  | DOC220                                      | 15.08    | 7.87    | 8.23    | 6.06           |             |              |
| BDO24-I      | 134-0798  | DOC240                                      | 22.44    | 12.01   | 11.22   | 9.84           |             |              |
| Installation | blockou   | i <b>t Type II</b> -Lu                      | iminaire | frame   | flushw  | /ith sur       | face        |              |
| instantation |           | for Luminai                                 |          |         | C       | D1             | luce,       | BDO Type I   |
|              |           | DOC220                                      |          |         |         |                |             | Α            |
|              |           | DOC220                                      |          |         |         |                |             |              |
| nstallation  |           | : <b>Type III</b> - Lu<br>w<br>for Luminaii | ith shad | dow lin |         | vith sui<br>D1 | face,<br>D2 |              |
|              |           | DOC220                                      |          |         |         |                |             |              |
|              |           | DOC220<br>DOC240                            |          |         |         |                |             |              |
|              |           |                                             |          |         |         |                |             |              |
|              |           | BDO Туре                                    | 11       |         |         |                |             | BDO Type III |
|              |           | ——— A ·                                     |          |         |         |                |             | Α            |
|              |           |                                             |          |         | C1      |                |             |              |
|              |           |                                             |          |         | B       |                |             |              |