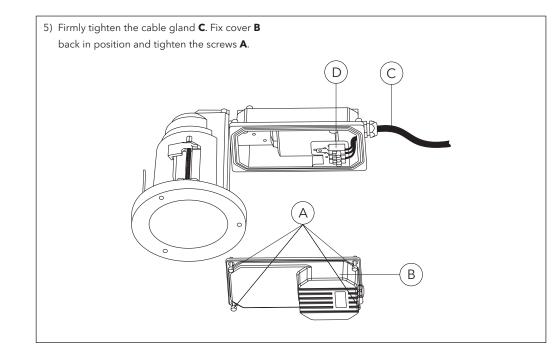

# Installation Procedure - Retrofit 1) Switch off the mains electrical supply. 4

- 2) Loosen screws **A** from gear box and open cover **B**.
- Lead the connecting line through the cable gland C into the power supply pack.