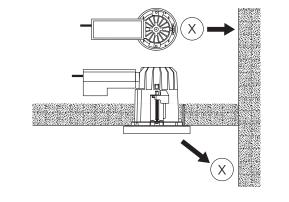

### 10) Important:

In applications using the IO-20° WW lens, make sure the light is orientated in the directi-

on of the object to be lit.

 $\mathbf{X}$  = Installation position