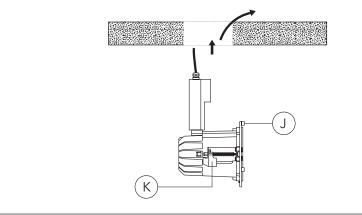

# Installation Procedure - Retrofit 1) Switch off the mains electrical supply. 4

- 2) Loosen screws **A** from gear box and open cover **B**.
- Lead the connecting line through the cable gland C into the power supply pack.

**Tools required** 

- Screwdriver with blade 3x1
- Screwdriver TX 25

(G)

 Insert the luminaire through the ceiling cutout or inside the installation blockout BDO.

8) By loosening of screw N the Gimbal can get turned around the vertical axis. Afterwards firmly tighten screw N.
The inclination of the Gimbal can get adjusted from 0 up to 30° by loosening of screw M.
Afterwards firmly tighten screw M.