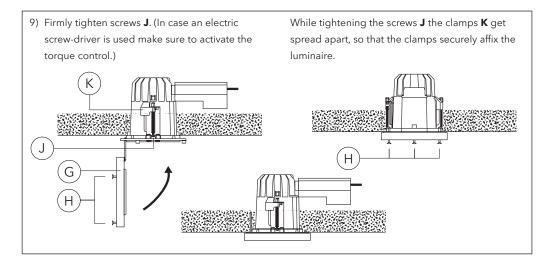

**Tools required** 

- Screwdriver with blade 3x1
- Screwdriver TX 25

(G)

 Insert the luminaire through the ceiling cutout or inside the installation blockout BDO.

8) By loosening of screw N the Gimbal can get turned around the vertical axis. Afterwards firmly tighten screw N.
The inclination of the Gimbal can get adjusted from 0 up to 30° by loosening of screw M.
Afterwards firmly tighten screw M.