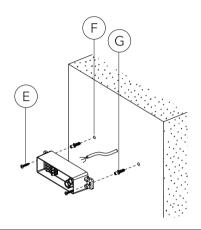

Attention: The luminaire is factory-sealed and does not need to be opened during installation.

The installation on site must comply with local and/or national health and safety regulations.

- 3) Check that rating shown on luminaire label conforms with mains electrical supply. 12/18 IP66 CE we-ef PLS420-LED 
  220-240V/50-60 Hz 131-XXXX SOF XXXXXXX LED 3000K 18W item no. XXX (example) 5) Feed mains supply cable H (and seond cable I for through wiring, if required) through pressure screw(s) J, while setting wall flange **A** in position. The pre-installed packing ring P is suitable for cable diameters 7 to 9.5 mm. 0 Ø For larger cable diameters (9 to 12 mm) use the auxiliary packing ring supplied.
- Determine position for fixing screws E.
   Drill relevant holes F and insert nylon plugs G (not supplied by WE-EF).

**Warning**: Ensure not to damage any electrical cable, water pipe or other items drilling holes.

 To fix wall flange A, insert and tighten screws E. The orientation of wall flange A detemines orientation of luminaire (up or down)