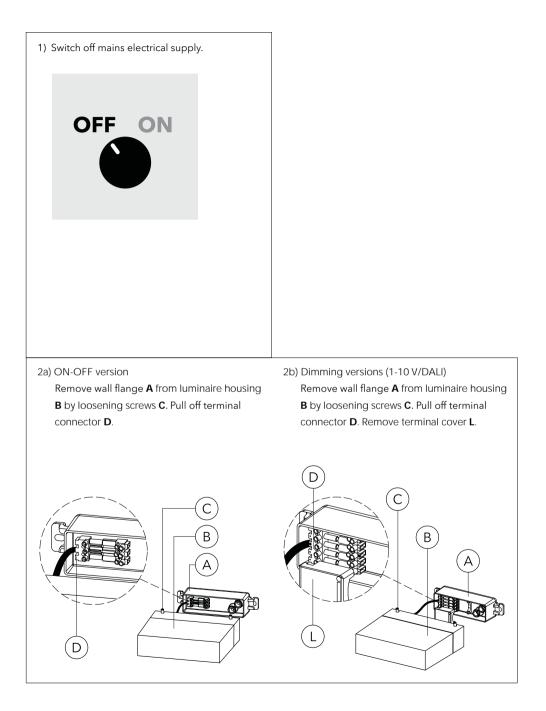

Warning: Switch off mains electrical supply prior to installing and connecting the luminaire.

**Notice:** If the luminaire is modified by anybody other than the original manufacturer, then the warranty will no longer be valid and shall become the full responsibility of the modifying person/organisation. Claims based on defects attributable to improper installation and/or application, and the consequences thereof, are excluded.

#### **Surge Protection**

This product features built-in surge protection circuitry in compliance with applicable standards.

For comprehensive protection of a luminaire installation against lightning and electrical surges, it is essential to cover mains supply and data input lines at the distribution board level, by using respective primary (Type 1) and secondary (Type 2) surge arrestors in compliance with EN61643-11/ IEC61643-1.

#### Warning

Ensure that all required surge protection measures are in place and activated prior to luminaire installation. Also, disconnect luminaires before operating high-power devices such as, for example, electrical arc welders.