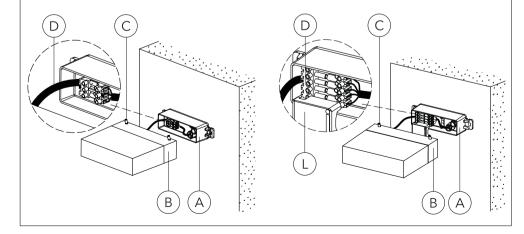

Attention: The luminaire is factory-sealed and does not need to be opened during installation.

The installation on site must comply with local and/or national health and safety regulations.

- 3) Check that rating shown on luminaire label conforms with mains electrical supply. 12/18 IP66 CE we-ef PLS420-LED 
  220-240V/50-60 Hz 131-XXXX SOF XXXXXXX LED 3000K 18W item no. XXX (example) 5) Feed mains supply cable H (and seond cable I for through wiring, if required) through pressure screw(s) J, while setting wall flange **A** in position. The pre-installed packing ring P is suitable for cable diameters 7 to 9.5 mm. 0 Ø For larger cable diameters (9 to 12 mm) use the auxiliary packing ring supplied.
- Determine position for fixing screws E.
   Drill relevant holes F and insert nylon plugs G (not supplied by WE-EF).

**Warning**: Ensure not to damage any electrical cable, water pipe or other items drilling holes.

 To fix wall flange A, insert and tighten screws E. The orientation of wall flange A detemines orientation of luminaire (up or down)

D-/D+ = 1-10 V control line.

8a) ON-OFF version

Position luminaire housing **B** over wall flange **A** and reconnect terminal connector **D**. Tighten 4 screws **C** both on top and bottom. 8b) Dimming versions (1-10 V/DALI)
Position luminaire housing B over wall flange
A and reconnect terminal connector D.
Return terminal cover L. Tighten 4 screws C
both on top and bottom.