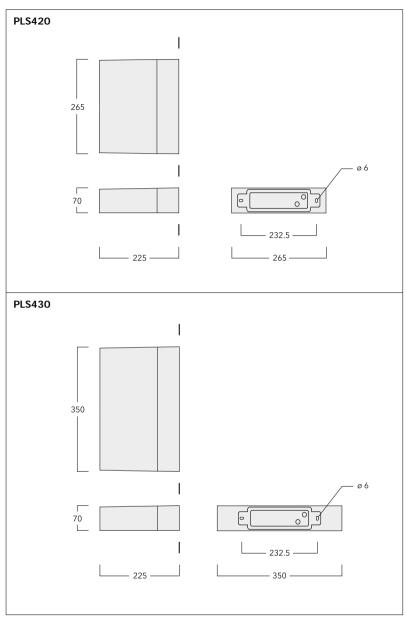

uct is factory-sealed. Refer to the instructions contained in this document for details.



#### **Surge Protection**

This product features built-in surge protection circuitry in compliance with applicable standards.

For comprehensive protection of a luminaire installation against lightning and electrical surges, it is essential to cover mains supply and data input lines at the distribution board level, by using respective primary (Type 1) and secondary (Type 2) surge arrestors in compliance with EN61643-11/ IEC61643-1.

#### Warning

Ensure that all required surge protection measures are in place and activated prior to luminaire installation. Also, disconnect luminaires before operating high-power devices such as, for example, electrical arc welders.

# Wall Luminaires Surface Mounted



IP66, IK08. Class I, ta = 40°C

## Light Source

LED

## Maintenance

Apart from cleaning the product's exterior surfaces, no special maintenance work is required. Do not use high-pressure cleaners.

In case of component failure due to abnormal circumstances or at end of life, replacement must be carried out by a suitably qualified and trained professional.

Warning: Do not open luminaire while mains supply is switched on.

### Installation

The product must be installed and maintained by a suitably qualified professional in compliance with latest building/construction and/or electrical regulations and relevant legislation.

Warning: Switch off mains electrical supply prior to installing and connecting the luminaire.

**Notice:** If the luminaire is modified by anybody other than the ori