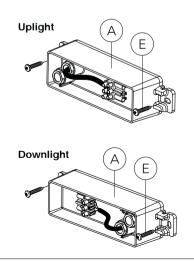

**Warning**: Ensure not to damage any electrical cable, water pipe or other items drilling holes.

 To fix wall flange A, insert and tighten screws E. The orientation of wall flange A detemines orientation of luminaire (up or down)