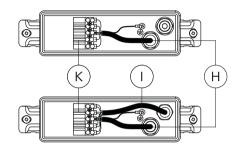

7) Connect leads of mains supply cable H
(and second cable I for through wiring, if required) to respective terminals of socket K:
a) ON/OFF (L = Phase, N = Neutral,
= Earthing)

LND

b) 1-10 V/DALI (L = Phase, N = Neutral, ⊕ = Earthing, DA/DA = DALI control line,

D-/D+ = 1-10 V control line.

8a) ON-OFF version

Position luminaire housing **B** over wall flange **A** and reconnect terminal connector **D**. Tighten 4 screws **C** both on top and bottom. 8b) Dimming versions (1-10 V/DALI)
Position luminaire housing B over wall flange
A and reconnect terminal connector D.
Return terminal cover L. Tighten 4 screws C
both on top and bottom.