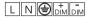

7) Connect leads of mains supply cable H
(and second cable I for through wiring, if required) to respective terminals of socket K:
a) ON/OFF (L = Phase, N = Neutral,
= Earthing)

LND

b) 1-10 V/DALI (L = Phase, N = Neutral, ⊕ = Earthing, DA/DA = DALI control line,

D-/D+ = 1-10 V control line.

8a) ON-OFF version

Position luminaire housing **B** over wall flange **A** and reconnect terminal connector **D**. Tighten 4 screws **C** both on top and bottom. 8b) Dimming versions (1-10 V/DALI)
Position luminaire housing B over wall flange
A and reconnect terminal connector D.
Return terminal cover L. Tighten 4 screws C
both on top and bottom.