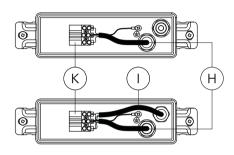

7) Connect leads of mains supply cable H
(and second cable I for through wiring, if required) to respective terminals of socket K:
a) ON/OFF (L = Phase, N = Neutral,
= Earthing)

LND

b) 1-10 V/DALI (L = Phase, N = Neutral, ⊕ = Earthing, DA/DA = DALI control line,

D-/D+ = 1-10 V control line.

8a) ON-OFF version

Position luminaire housing **B** over wall flange **A** and reconnect terminal connector **D**. Tighten 4 screws **C** both on top and bottom. 8b) Dimming versions (1-10 V/DALI)
Position luminaire housing B over wall flange
A and reconnect terminal connector D.
Return terminal cover L. Tighten 4 screws C
both on top and bottom.