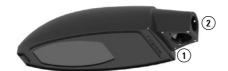

### Installation Instructions

1. The luminaire is supplied as either a post top ① or side entry ② version. The opposite entry to the ordered part will be blanked off. Both versions are supplied with cable and require no access to the luminaire.