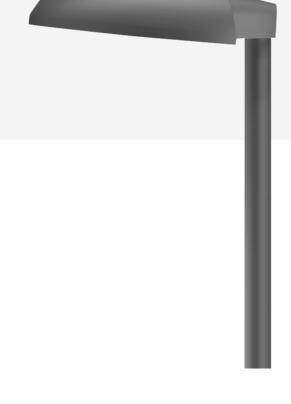

# Post Top / Side Entry Luminaire

### Installation

Post Top/Side Entry, light direction down,

| <u>*</u> == | Nominal electrical cable outer diameter | Ø 6-13mm                         |
|-------------|-----------------------------------------|----------------------------------|
| <b>−</b>    | Maximum cable cross sectional area      | 2.5 mm <sup>2</sup>              |
|             | Cable Supplied                          | 12 m 1.0 mm <sup>2</sup> VT-90HT |

### Installation Instructions

1. The luminaire is supplied as either a post top ① or side entry ② version. The opposite entry to the ordered part will be blanked off. Both versions are supplied with cable and require no access to the luminaire.