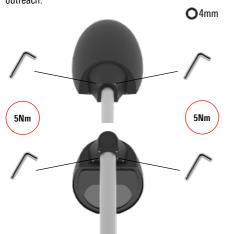

### Installation

Post Top/Side Entry, light direction down,

| <u>*</u> == | Nominal electrical cable outer diameter | Ø 6-13mm                         |
|-------------|-----------------------------------------|----------------------------------|
| <b>−</b>    | Maximum cable cross sectional area      | 2.5 mm <sup>2</sup>              |
|             | Cable Supplied                          | 12 m 1.0 mm <sup>2</sup> VT-90HT |

2. Feed the cable down the post or outreach.

3. Place the luminaire on the pole or outreach. Tighten the M8 grub screws to 5Nm and ensure the luminaire is securely attached to the pole or outreach.

4. Wire the supplied SPD into the luminaire supply as per the separate instructions. Not required for variants designated '+A' in the luminaire part number. If in doubt, contact WE-EF or its designated sales partner.