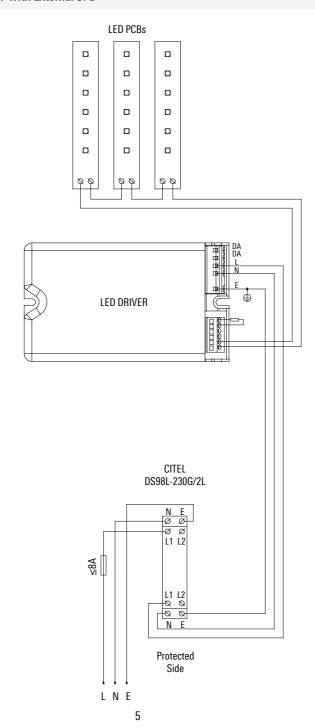

# Schematic - ON / OFF with External SPD

2. Feed the cable down the post or outreach.

3. Place the luminaire on the pole or outreach. Tighten the M8 grub screws to 5Nm and ensure the luminaire is securely attached to the pole or outreach.

4. Wire the supplied SPD into the luminaire supply as per the separate instructions. Not required for variants designated '+A' in the luminaire part number. If in doubt, contact WE-EF or its designated sales partner.