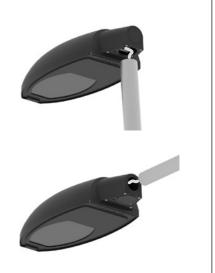

### Installation Instructions

1. The luminaire is supplied as either a post top ① or side entry ② version. The opposite entry to the ordered part will be blanked off. Both versions are supplied with cable and require no access to the luminaire.