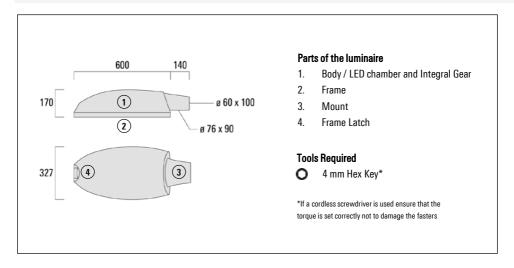

### Installation

Post Top/Side Entry, light direction down,

| <u>*</u> == | Nominal electrical cable outer diameter | Ø 6-13mm                         |
|-------------|-----------------------------------------|----------------------------------|
| <b>−</b>    | Maximum cable cross sectional area      | 2.5 mm <sup>2</sup>              |
|             | Cable Supplied                          | 12 m 1.0 mm <sup>2</sup> VT-90HT |

## **Specifications**

| Lamp    | 18 LED / 36W / 54W     | IK Rating | IK08 |
|---------|------------------------|-----------|------|
| Weight  | max 10 kgs             | IP Rating | IP66 |
| Windage | 0.098 m <sup>2</sup>   |           |      |
| Class   | Class I, II on request |           |      |
| Ambient | Ta = 25°C              |           |      |

### Installation Instructions

1. The luminaire is supplied as either a post top ① or side entry ② version. The opposite entry to the ordered part will be blanked off. Both versions are supplied with cable and require no access to the luminaire.

2. Feed the cable down the post or outreach.

3. Place the luminaire on the pole or outreach. Tighten the M8 grub screws to 5Nm and ensure the luminaire is securely attached to the pole or outreach.

4. Wire the supplied SPD into the luminaire supply as per the separate instructions. Not required for variants designated '+A' in the luminaire part number. If in doubt, contact WE-EF or its designated sales partner.