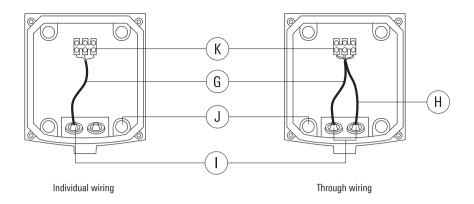

#### Installation Procedure

- 1) Switch off mains electrical supply.
- Remove mounting flange A by loosening screws B.
   Detach terminal connector C.
- Determine position for fixing screws D.
   Drill relevant holes E and insert nylon plugs F.
   Warning: Ensure not to damage any electrical cable, water pipe or other items drilling holes.
- Feed mains supply cable G (and second cable H for through wiring, if required) through membrane spout(s) I, while setting mounting flange A in position.
- To fix mounting flange A, pierce through nylon plugs J by inserting and tightening screws D.
   Attention: Nylon plugs J must remain in position to provide sealing.
- Check that rating shown on luminaire label conforms with mains electrical supply.
  - terminals in terminal connector K: a) ON/OFF (L = Phase, N = Neutral,  $\oplus$  = Earthing)

7) Connect mains supply cable G leads to respective

- D-/D+=1-10 V control line.
- Ensure that all surfaces are clean and dry. Position luminaire over mounting flange A and attach terminal connector C. Tighten screws B.
- 9) Loosen screws M and N slightly. Aim luminaire in desired direction, retighten screws M and N. Attention: The luminaire is pre-assembled for downward lighting applications as illustrated. To aim upwards, loosen screws P and rotate head assembly 180 degrees. Then retighten screws.