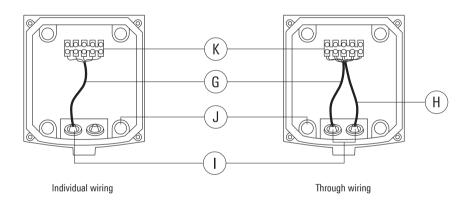

#### Installation Procedure

- 1) Switch off mains electrical supply.
- Remove mounting flange A by loosening screws B.
   Detach terminal connector C.
- Determine position for fixing screws D.
   Drill relevant holes E and insert nylon plugs F.
   Warning: Ensure not to damage any electrical cable, water pipe or other items drilling holes.
- Feed mains supply cable G (and second cable H for through wiring, if required) through membrane spout(s) I, while setting mounting flange A in position.
- To fix mounting flange A, pierce through nylon plugs J by inserting and tightening screws D.
   Attention: Nylon plugs J must remain in position to provide sealing.
- Check that rating shown on luminaire label conforms with mains electrical supply.
  - terminals in terminal connector K: a) ON/OFF (L = Phase, N = Neutral,  $\oplus$  = Earthing)

7) Connect mains supply cable G leads to respective

- D-/D+=1-10 V control line.
- Ensure that all surfaces are clean and dry. Position luminaire over mounting flange A and attach terminal connector C. Tighten screws B.
- 9) Loosen screws M and N slightly. Aim luminaire in desired direction, retighten screws M and N. Attention: The luminaire is pre-assembled for downward lighting applications as illustrated. To aim upwards, loosen screws P and rotate head assembly 180 degrees. Then retighten screws.