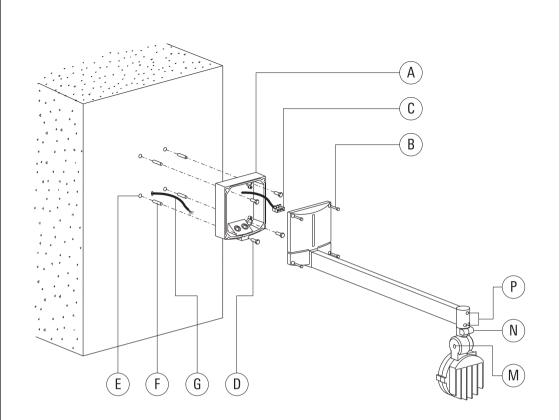

#### Installation Procedure

- 1) Switch off mains electrical supply.
- Remove mounting flange A by loosening screws B.
   Detach terminal connector C.
- Determine position for fixing screws D.
   Drill relevant holes E and insert nylon plugs F.
   Warning: Ensure not to damage any electrical cable, water pipe or other items drilling holes.
- Feed mains supply cable G (and second cable H for through wiring, if required) through membrane spout(s) I, while setting mounting flange A in position.
- To fix mounting flange A, pierce through nylon plugs J by inserting and tightening screws D.
   Attention: Nylon plugs J must remain in position to provide sealing.
- Check that rating shown on luminaire label conforms with mains electrical supply.
  - terminals in terminal connector K: a) ON/OFF (L = Phase, N = Neutral,  $\oplus$  = Earthing)

7) Connect mains supply cable G leads to respective

- D-/D+=1-10 V control line.
- Ensure that all surfaces are clean and dry. Position luminaire over mounting flange A and attach terminal connector C. Tighten screws B.
- 9) Loosen screws M and N slightly. Aim luminaire in desired direction, retighten screws M and N. Attention: The luminaire is pre-assembled for downward lighting applications as illustrated. To aim upwards, loosen screws P and rotate head assembly 180 degrees. Then retighten screws.