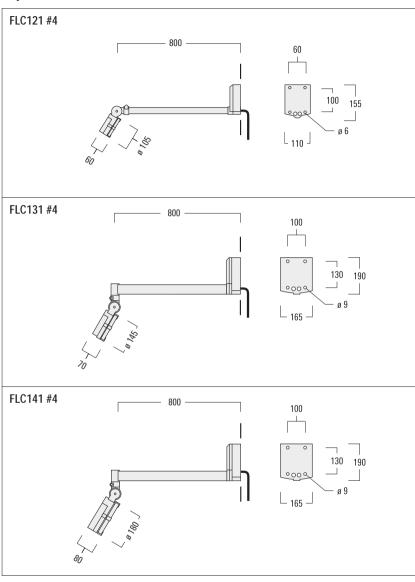

WE-EF LEUCHTEN
Installation and Maintenance
Instructions

Bracket Mounted Projector
FLC121 #4 LED
FLC131 #4 LED
FLC141 #4 LED

# Projector

IP55, Class I, ta = 40°C

| Weight        | kg  |
|---------------|-----|
| for FLC121 #4 | 2.9 |
| for FLC131 #4 | 4.5 |
| for FLC141 #4 | 5.8 |
|               |     |