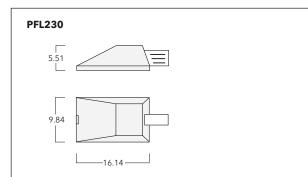

#### WE-EF LIGHTING

Installation and Maintenance Instructions for Post Mounted Luminaire **PFL230 LED** 

WE-EF LIGHTING USA Tel +1 724 742 0030 info.usa@we-ef.com

we-ef.com

PFL230 LED\_241121 / 006-1330 Technical specifications are subject to change. © WE-EF 2022

### **Post Mounted Luminaire**

IP66, IK08

# Light source

| 12 LED 12W / 18 LED 18W / 12 LED 24W / 18 LED                |          | Class I, II, ta = 25 °C                                   |
|--------------------------------------------------------------|----------|-----------------------------------------------------------|
| 36W* * Nominal power, for latest data refer to www.we-ef.com |          | Mounting height 11.5 - 20 ft                              |
|                                                              |          | Weight 21.2 lb<br>Windage area max. 0.452 ft <sup>2</sup> |
| Ø 0.217 - 0.472 in <sup>↓</sup>                              | 16 AWG 📫 |                                                           |