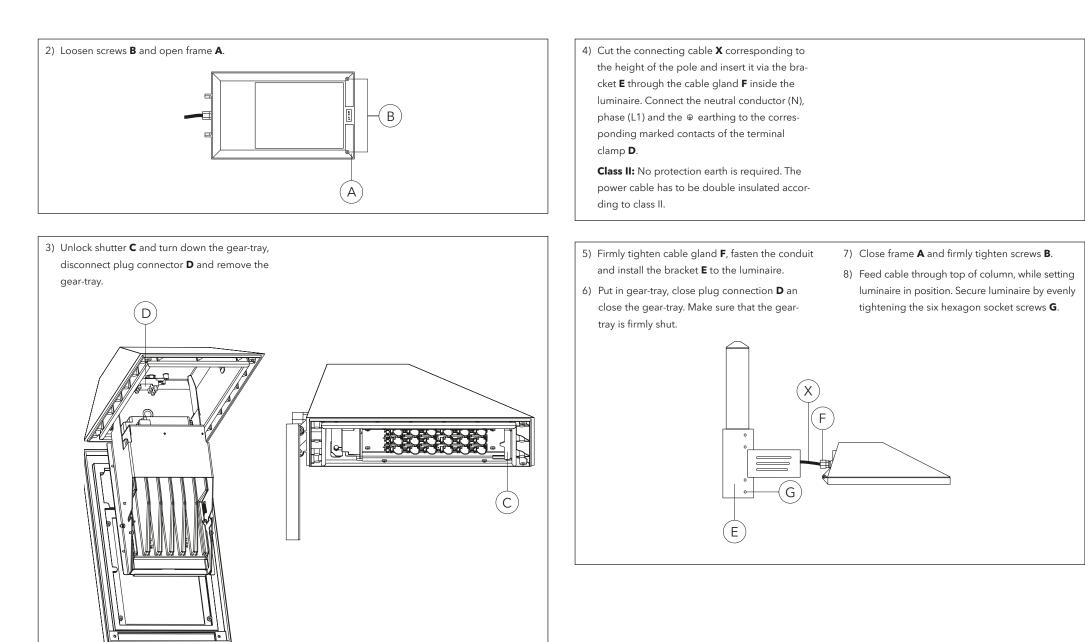

# Installation Procedure

1) Switch off the mains electrical supply.  $rac{1}{7}$ 

In case of component failure, LED replacement due to abnormal circumstances or at end of life, replacement must be carried out by a suitably qualified and trained professional.