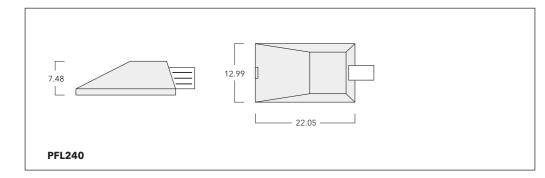

## Light source

| 18 LED 36W / 24 LED 48W /                 | Mounting height:15 - 20 ft                       |
|-------------------------------------------|--------------------------------------------------|
| 18 LED 54W / 24 LED 72W*                  | Weight                                           |
| * Nominal power, for latest data refer to | PFL240max. 25.4 lb                               |
| www.we-ef.com                             | Windage area                                     |
| Class I, II, ta = 25°                     | PFL240max. 0.97 ft <sup>2</sup>                  |
|                                           | Installation: horizontal, light output downwards |