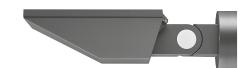

# **Facade and Ceiling Washlight**

IP66, IK08

# **Light Source**

PIA230 ......12 LED 24W / 18LED 36W\*

\* Nominal power, for latest data refer to www.we-ef.com

Class I, ta ≤ 25 °C

| Weight                      |
|-----------------------------|
| Mounting height 8 - 13 ft   |
| Windage area max. 1.109 ft² |
| ø 0.217 - 0.472 in 16 AWG   |