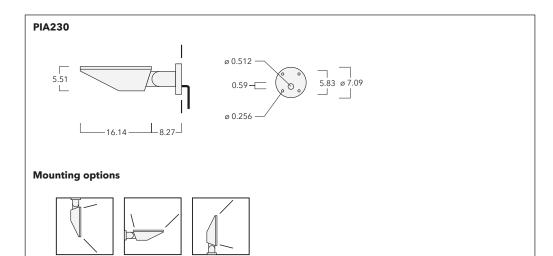

# **WE-EF LIGHTING**

Installation and Maintenance Instructions for Facade & Ceiling Washlight surface mounted

PIA230 LED

PIA230 LED\_130122 / 006-1326 Technical specifications are subject to change. © WE-EF 2022

# **Light Source**

PIA230 ......12 LED 24W / 18LED 36W\*

\* Nominal power, for latest data refer to www.we-ef.com

Class I, ta ≤ 25 °C

| Weight                      |
|-----------------------------|
| Mounting height 8 - 13 ft   |
| Windage area max. 1.109 ft² |
| ø 0.217 - 0.472 in 16 AWG   |

### Installation Procedure

1) Switch off the mains electrical supply.  $\ref{eq:total_energy}$ 

- 2) Loosen screws **A** and remove luminaire **B**.
- 3) Insert the corresponding cut connecting cable through the cable gland **C**. Install the fixing plate **D** at the assigned position and firmly tighten cable gland **C**. Use suitable installation material (depending on material of the installation section).
- 4) Connect the neutral conductor (N), phase (L1) and the earthing @ to the corresponding marked contacts of the terminal clamp **E**.

- 5) Place luminaire **B** on the fixing plate **D** and firmly tighten screws **A**.
- 6) The luminaire can get adjusted to the inclination
  - + 30° by loosening of the screw **I**.