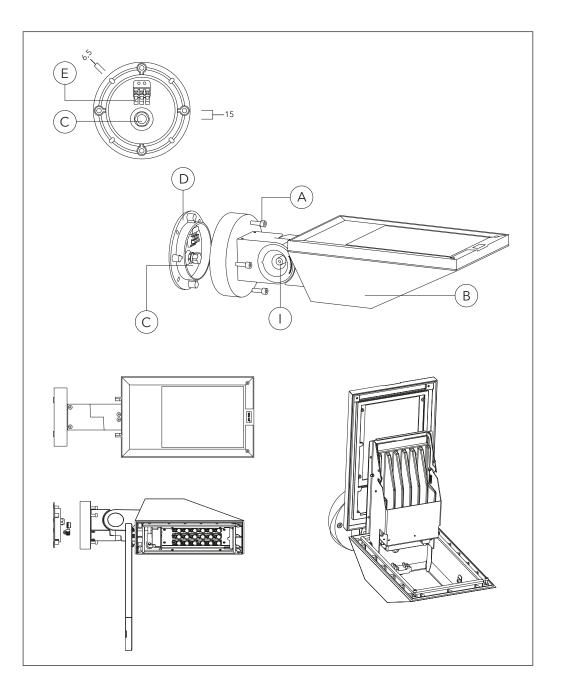

### Installation Procedure

1) Switch off the mains electrical supply.  $\ref{eq:total_energy}$ 

- 2) Loosen screws **A** and remove luminaire **B**.
- 3) Insert the corresponding cut connecting cable through the cable gland **C**. Install the fixing plate **D** at the assigned position and firmly tighten cable gland **C**. Use suitable installation material (depending on material of the installation section).
- 4) Connect the neutral conductor (N), phase (L1) and the earthing @ to the corresponding marked contacts of the terminal clamp **E**.

- 5) Place luminaire **B** on the fixing plate **D** and firmly tighten screws **A**.
- 6) The luminaire can get adjusted to the inclination
  - + 30° by loosening of the screw **I**.