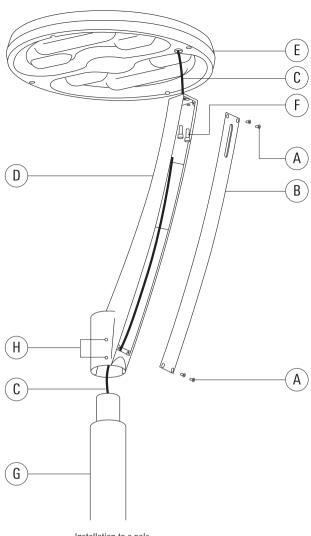

#### Installation Procedure

- 1) Switch off and isolate mains electrical supply.
- Check that rating shown on luminaire label conforms with mains electrical supply.
- 3) Loosen screws A and remove cover B.
- 4) Feed mains cable C through bracket D, while matching it to luminaire E.
- 5) Tighten two screws **F** evenly.
- 6) Move back cover B and tighten all four screws A.
- Feed mains cable C into column G, while setting bracket/luminaire assembly in position by following the orientation indicators M. Tighten all six screws H.
- 8) Trim mains cable C to the desired length and connect the leads to their respective terminals at the base of the pole:
  - a) ON/OFF (L = Phase, N = Neutral,  $\oplus$  = Earthing)
  - b) 1-10 V/DALI (L = Phase, N = Neutral,
  - ⊕ = Earthing, DA/DA = DALI control line,D−/D+ = 1-10 V control line).

Master/Slave configurations.

9) Connect the SPD as per the instructions supplied. On the ON/OFF version of the SPD, single line in configuration can be wired to L1 only, L2 is for additional switching control such as Switch DIM or

Installation to a pole

Supply cable

www.we-ef.com