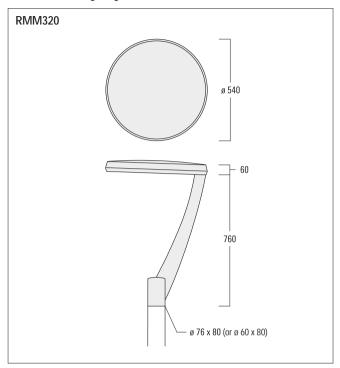

Where supplied with as an external device, the SPD must be fitted to maintain warranty conditions. The SPD is considered a consumable item and itself is not subject to warranty when the device has failed as designed. For comprehensive protection of a luminaire installation against lightning and electrical surges, it is essential to cover mains supply and data input lines at the distribution board level, by using respective primary (Type 1) and secondary (Type 2) surge arrestors in compliance with EN61643-11/IEC61643-1.

### Warning

Ensure that all required surge protection measures are in place and activated prior to luminaire installation. Also, disconnect luminaires before operating high-power devices such as, for example, electrical arc welders.

# Street and Area Lighting Luminaire



IP66, IK09, Class I, ta = 40°C

# **Light Source**

LED

#### Maintenance

Apart from cleaning the product's exterior surfaces, no special maintenance work is required.

Do not use high-pressure cleaners.

In case of component failure due to abnormal circumstances or at end of life, replacement must be carried out by a suitably qualified and trained professional under instruction from WE-EF LIGHTING or nominated representative.

Warning: Do not open luminaire while mains supply is switched on.

#### Installation

The product must be installed and maintained by a suitably qualified professional in compliance with latest building/construction and/or electrical regulations and relevant legislation.

The supply cable must be installed inside the pole and not be exposed to the outside environ