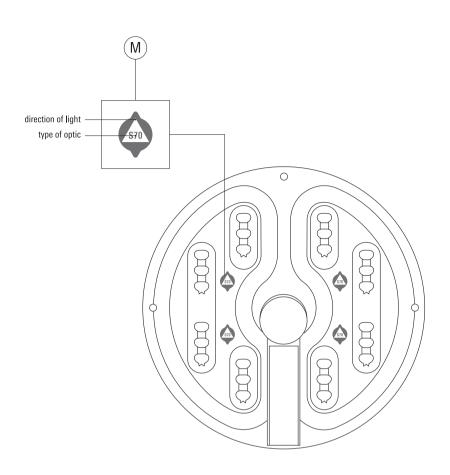

#### Installation Procedure

- 1) Switch off and isolate mains electrical supply.
- Check that rating shown on luminaire label conforms with mains electrical supply.
- 3) Loosen screws A and remove cover B.
- 4) Feed mains cable C through bracket D, while matching it to luminaire E.
- 5) Tighten two screws **F** evenly.
- 6) Move back cover B and tighten all four screws A.
- Feed mains cable C into column G, while setting bracket/luminaire assembly in position by following the orientation indicators M. Tighten all six screws H.
- 8) Trim mains cable C to the desired length and connect the leads to their respective terminals at the base of the pole:
  - a) ON/OFF (L = Phase, N = Neutral,  $\oplus$  = Earthing)
  - b) 1-10 V/DALI (L = Phase, N = Neutral,
  - ⊕ = Earthing, DA/DA = DALI control line,D−/D+ = 1-10 V control line).