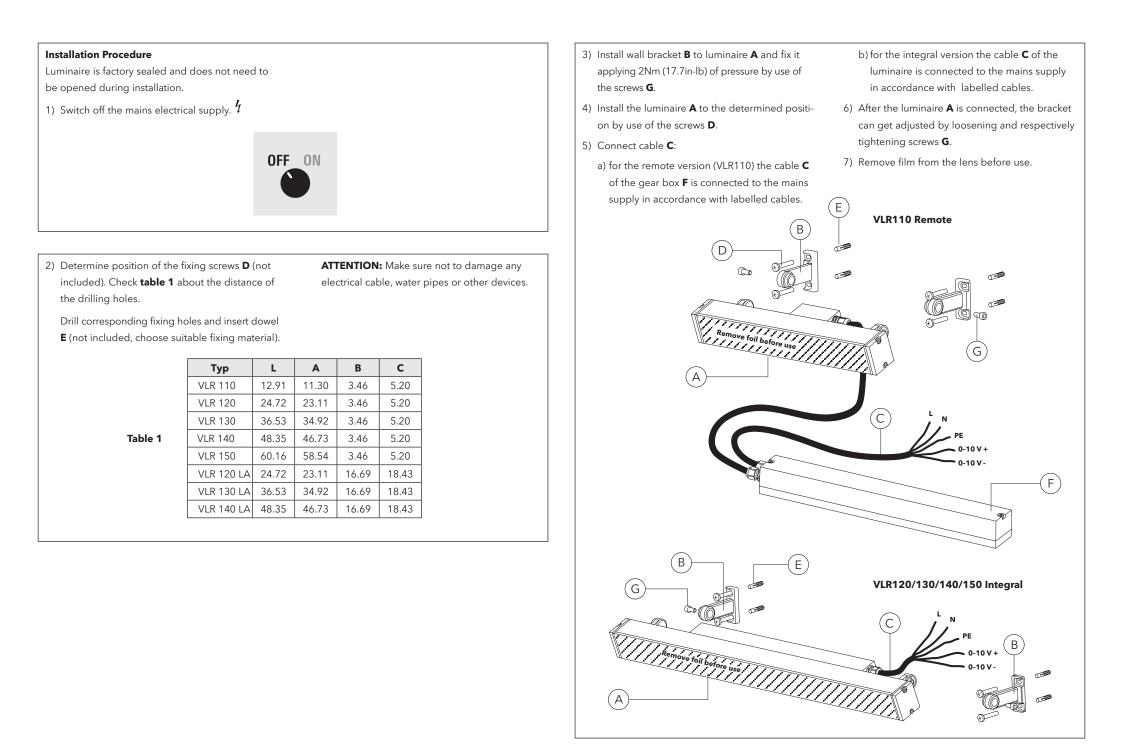

# Installation

The product must be installed and maintained by a suitably qualified professional in compliance with latest building/construction and/or electrical regulations and relevant legislation.

**Attention!** Switch off mains electrical supply prior to installing and connecting the luminaire. Do not open luminaire while mains supply is switched on.

**Notice:** If the luminaire is modified by anybody other than the original manufacturer, then the warranty will no longer be valid and shall become the full responsibility of the modifying person/ organisation. Claims based on defects attributable to improper installation and/or application, and the consequences thereof, are excluded.

In case of component failure, LED replacement due to abnormal circumstances or at end of life,

replacement must be carried out by a suitably qualified and trained professional.

In case of questions please contact our technical hotline: +1 724 742 0030 (from Monday - Friday from 08.00 until 16.00 hours).