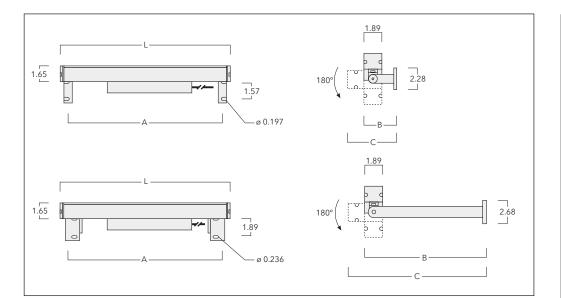

# Light sourceVLR11016 LED 10W\*Class I, ta = 25°CVLR12032 LED 20W\*Weight:VLR13048 LED 30W\*VLR100VLR14064 LED 40W\*VLR15080 LED 50W\*\* Nominal power, for latest data refer to<br/>www.we-ef.commax. Ø 0.335 in $\frac{1}{10}$ 18 AWG $\frac{1}{10}$