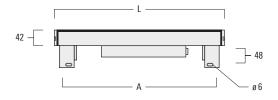

#### Table 1

| Тур        | L    | Α    | В   | C   |
|------------|------|------|-----|-----|
| VLR 110    | 328  | 287  | 88  | 132 |
| VLR 120    | 628  | 587  | 88  | 132 |
| VLR 130    | 928  | 887  | 88  | 132 |
| VLR 140    | 1228 | 1187 | 88  | 132 |
| VLR 150    | 1528 | 1487 | 88  | 132 |
| VLR 120 LA | 628  | 578  | 424 | 468 |
| VLR 130 LA | 928  | 878  | 424 | 468 |
| VLR 140 LA | 1228 | 1178 | 424 | 468 |

### Installation Procedure

Luminaire is factory sealed and does not need to be opened during installation.

1) Switch off the mains electrical supply.

2)Determine position of the fixing screws D (notincluded). Check table 1 about the distance of the drilling holes. Drill corresponding fixing holes and insert dowel E

(not included, if required, choose suitable fixing material). Attention: Make sure not to damage any electrical cable, water pipes or other devices. 3)Install wall brackets B to luminaire A and fix, applying 2Nm of torque by use of the screws G.

4)Affix the luminaire A to the mounting surface by use of the screws D.

5) Connect cable C:

- a) for the remote version (VLR110) the cable C of the gear box F is connected to the mains supply in accordance with labelled cables. Note: Size and shape of gearbox F may vary according to control version (DALI or 1-10V)
- b) for the integral version the cable C of the luminaire is connected to the mains supply in accordance with labelled cables.