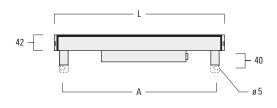

#### Table 1

| Тур        | L    | Α    | В   | C   |
|------------|------|------|-----|-----|
| VLR 110    | 328  | 287  | 88  | 132 |
| VLR 120    | 628  | 587  | 88  | 132 |
| VLR 130    | 928  | 887  | 88  | 132 |
| VLR 140    | 1228 | 1187 | 88  | 132 |
| VLR 150    | 1528 | 1487 | 88  | 132 |
| VLR 120 LA | 628  | 578  | 424 | 468 |
| VLR 130 LA | 928  | 878  | 424 | 468 |
| VLR 140 LA | 1228 | 1178 | 424 | 468 |

### Installation Procedure

Luminaire is factory sealed and does not need to be opened during installation.

1) Switch off the mains electrical supply.

2)Determine position of the fixing screws D (notincluded). Check table 1 about the distance of the drilling holes. Drill corresponding fixing holes and insert dowel E

(not included, if required, choose suitable fixing material). Attention: Make sure not to damage any electrical cable, water pipes or other devices. 3)Install wall brackets B to luminaire A and fix, applying 2Nm of torque by use of the screws G.

4)Affix the luminaire A to the mounting surface by use of the screws D.

5) Connect cable C:

- a) for the remote version (VLR110) the cable C of the gear box F is connected to the mains supply in accordance with labelled cables. Note: Size and shape of gearbox F may vary according to control version (DALI or 1-10V)
- b) for the integral version the cable C of the luminaire is connected to the mains supply in accordance with labelled cables.