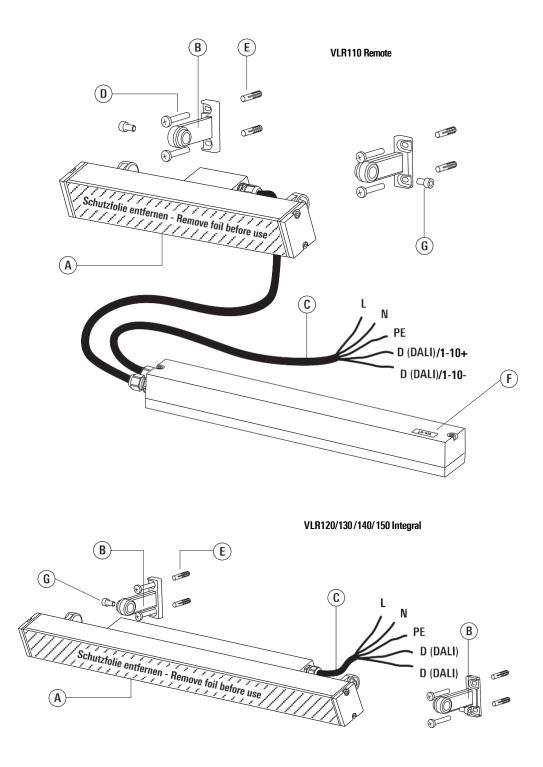

#### VLR120/130/140/150 Integral

Incoming SupplyCores Core 1 = Active Core 2 = Neutral Core 3 = DALI Core 4 = DALI G/Y = Earth

#### VLR110 Remote

Incoming SupplyCores Core 1 = Active Core 2 = Neutral Core 3 = DALI/1-10+ Core 4 = DALI/1-10-G/Y = Earth

### Installation Procedure

Luminaire is factory sealed and does not need to be opened during installation.

1) Switch off the mains electrical supply.

2)Determine position of the fixing screws D (notincluded). Check table 1 about the distance of the drilling holes. Drill corresponding fixing holes and insert dowel E

(not included, if required, choose suitable fixing material). Attention: Make sure not to damage any electrical cable, water pipes or other devices. 3)Install wall brackets B to luminaire A and fix, applying 2Nm of torque by use of the screws G.

4)Affix the luminaire A to the mounting surface by use of the screws D.

5) Connect cable C:

- a) for the remote version (VLR110) the cable C of the gear box F is connected to the mains supply in accordance with labelled cables. Note: Size and shape of gearbox F may vary according to control version (DALI or 1-10V)
- b) for the integral version the cable C of the luminaire is connected to the mains supply in accordance with labelled cables.

6)After the luminaire A is connected, the bracket can be adjusted by loosening and respectively tightening screws G.7) Remove foil from the lens before use.