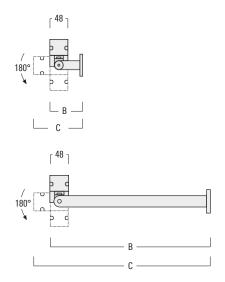

#### Table 1

| Тур        | L    | Α    | В   | C   |
|------------|------|------|-----|-----|
| VLR 110    | 328  | 287  | 88  | 132 |
| VLR 120    | 628  | 587  | 88  | 132 |
| VLR 130    | 928  | 887  | 88  | 132 |
| VLR 140    | 1228 | 1187 | 88  | 132 |
| VLR 150    | 1528 | 1487 | 88  | 132 |
| VLR 120 LA | 628  | 578  | 424 | 468 |
| VLR 130 LA | 928  | 878  | 424 | 468 |
| VLR 140 LA | 1228 | 1178 | 424 | 468 |

### Installation Procedure

Luminaire is factory sealed and does not need to be opened during installation.

1) Switch off the mains electrical supply.

2)Determine position of the fixing screws D (notincluded). Check table 1 about the distance of the drilling holes. Drill corresponding fixing holes and insert dowel E

(not included, if required, choose suitable fixing material). Attention: Make sure not to damage any electrical cable, water pipes or other devices. 3)Install wall brackets B to luminaire A and fix, applying 2Nm of torque by use of the screws G.

4)Affix the luminaire A to the mounting surface by use of the screws D.

5) Connect cable C:

- a) for the remote version (VLR110) the cable C of the gear box F is connected to the mains supply in accordance with labelled cables. Note: Size and shape of gearbox F may vary according to control version (DALI or 1-10V)
- b) for the integral version the cable C of the luminaire is connected to the mains supply in accordance with labelled cables.

6)After the luminaire A is connected, the bracket can be adjusted by loosening and respectively tightening screws G.7) Remove foil from the lens before use.