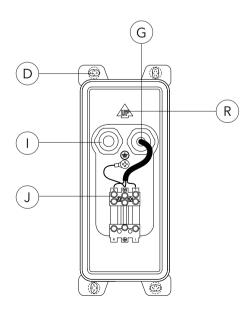

# Installation Procedure

- 1) Switch off the mains electrical supply.
- 2) Remove wall flange A from cover B by loosening screws C
- 3) Check that rating shown on luminaire label conforms with mains electrical supply.
- 4) Determine positions for four fixing screws **D**. Drill relevant holes E and insert wall plugs F. Warning: Ensure not to damage any electric cable, water pipe or other devices while drilling holes.
- 5) Feed mains supply cable G (and the second cable H for through wiring, if required) through cable gland I at the side of the wall flange, while setting and fixing wall flange in position. The cable gland I is suitable for cable diameters 7 to 12 mm.
- 6) Ensure the point arrow mark **R** on the wall flange aims upwards and that the luminaire is properly oriented. Fix the wall flange by inserting and tightening screws D.
- The installation on site must comply with local and/or 7) Connect mains supply leads to respective terminals in terminal block J:
  - a) ON/OFF (L = Phase, N = Neutral,  $\oplus$  = Farthing) b) 1-10 V/DALI (L = Phase, N = Neutral, Earthing, DA/DA = DALI control line.
  - D-/D+ = 1-10 V control line).
  - 8) Tighten cable gland(s) I.
  - 9) Reposition cover **B** on wall flange **A** and secure in position by evenly tightening the screws C.

Individual connection

Through wiring