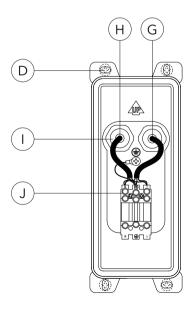

# Installation Procedure

- 1) Switch off the mains electrical supply.
- 2) Remove wall flange A from cover B by loosening screws C
- 3) Check that rating shown on luminaire label conforms with mains electrical supply.
- 4) Determine positions for four fixing screws **D**. Drill relevant holes E and insert wall plugs F. Warning: Ensure not to damage any electric cable, water pipe or other devices while drilling holes.
- 5) Feed mains supply cable G (and the second cable H for through wiring, if required) through cable gland I at the side of the wall flange, while setting and fixing wall flange in position. The cable gland I is suitable for cable diameters 7 to 12 mm.
- 6) Ensure the point arrow mark **R** on the wall flange aims upwards and that the luminaire is properly oriented. Fix the wall flange by inserting and tightening screws D.
- The installation on site must comply with local and/or 7) Connect mains supply leads to respective terminals in terminal block J:
  - a) ON/OFF (L = Phase, N = Neutral,  $\oplus$  = Farthing) b) 1-10 V/DALI (L = Phase, N = Neutral, Earthing, DA/DA = DALI control line.
  - D-/D+ = 1-10 V control line).
  - 8) Tighten cable gland(s) I.
  - 9) Reposition cover **B** on wall flange **A** and secure in position by evenly tightening the screws C.

Individual connection

Through wiring