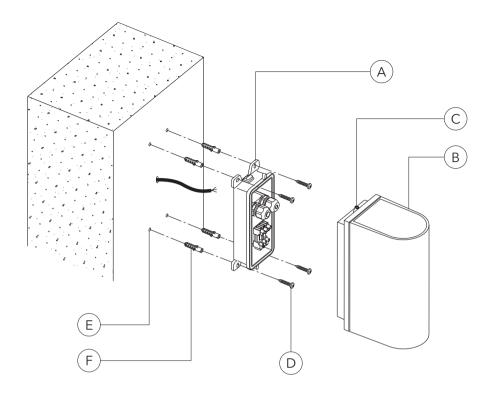

# Installation Procedure

- 1) Switch off the mains electrical supply.
- 2) Remove wall flange A from cover B by loosening screws C
- 3) Check that rating shown on luminaire label conforms with mains electrical supply.
- 4) Determine positions for four fixing screws **D**. Drill relevant holes E and insert wall plugs F. Warning: Ensure not to damage any electric cable, water pipe or other devices while drilling holes.
- 5) Feed mains supply cable G (and the second cable H for through wiring, if required) through cable gland I at the side of the wall flange, while setting and fixing wall flange in position. The cable gland I is suitable for cable diameters 7 to 12 mm.
- 6) Ensure the point arrow mark **R** on the wall flange aims upwards and that the luminaire is properly oriented. Fix the wall flange by inserting and tightening screws D.
- The installation on site must comply with local and/or 7) Connect mains supply leads to respective terminals in terminal block J:
  - a) ON/OFF (L = Phase, N = Neutral,  $\oplus$  = Farthing) b) 1-10 V/DALI (L = Phase, N = Neutral, Earthing, DA/DA = DALI control line.
  - D-/D+ = 1-10 V control line).
  - 8) Tighten cable gland(s) I.
  - 9) Reposition cover **B** on wall flange **A** and secure in position by evenly tightening the screws C.