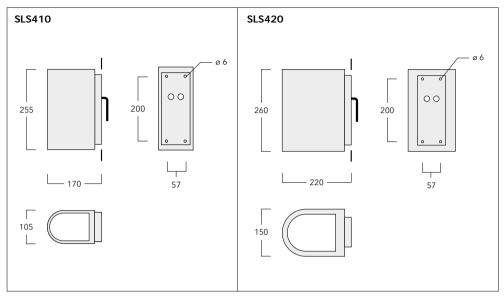

# Installation Procedure

- 1) Switch off the mains electrical supply.
- 2) Remove wall flange A from cover B by loosening screws C
- 3) Check that rating shown on luminaire label conforms with mains electrical supply.
- 4) Determine positions for four fixing screws **D**. Drill relevant holes E and insert wall plugs F. Warning: Ensure not to damage any electric cable, water pipe or other devices while drilling holes.
- 5) Feed mains supply cable G (and the second cable H for through wiring, if required) through cable gland I at the side of the wall flange, while setting and fixing wall flange in position. The cable gland I is suitable for cable diameters 7 to 12 mm.
- 6) Ensure the point arrow mark **R** on the wall flange aims upwards and that the luminaire is properly oriented. Fix the wall flange by inserting and tightening screws D.
- The installation on site must comply with local and/or 7) Connect mains supply leads to respective terminals in terminal block J:
  - a) ON/OFF (L = Phase, N = Neutral,  $\oplus$  = Farthing) b) 1-10 V/DALI (L = Phase, N = Neutral, Earthing, DA/DA = DALI control line.
  - D-/D+ = 1-10 V control line).
  - 8) Tighten cable gland(s) I.
  - 9) Reposition cover **B** on wall flange **A** and secure in position by evenly tightening the screws C.