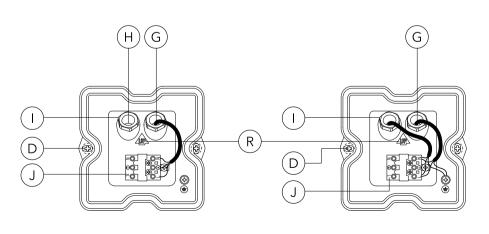

6. Ensure the point arrow mark **R** on the wall flange aims upwards and that the luminaire is properly

#### Installation Procedure - QLS410/QLS420 LED

- 1. Switch off the mains electrical supply.
- 2. Remove wall flange **A** from cover **B** by loosening screws **C**.
- Check that rating shown on luminaire label conforms with mains electrical supply.
- Determine positions for two fixing screws D.
   Drill relevant holes E and insert wall plugs F.
   Warning: Ensure not to damage any electric cable, water pipe or other devices while drilling holes
- 5. Feed the mains supply cable **G** (and the second cable for through wiring, if required) through the pressure screw **I** at the side of wall flange, while setting and fixing wall flange in position.
  The pre-installed packing ring **H** is suitable for cable diameters 7 to 9.5 mm. If the cable is bigger, replace the pre-installed packing ring with the supplied auxiliary packing ring, which is suitable for cable diameters 9.5 to 12 mm.
- Ensure the point arrow mark R on the wall flange aims upwards and that the luminaire is properly oriented. Fix the wall flange by inserting and tightening screws D.
- Connect mains supply leads to respective terminals in terminal block J:
  - a) ON/OFF (L = Phase, N = Neutral, ⊕ = Earthing)
  - b) 1-10 V/DALI (L = Phase, N = Neutral,
  - ⊕ = Earthing, DA/DA = DALI control line,
  - D-/D+ = 1-10 V control line.
- 8. Tighten pressure screw(s) I.
- Reposition cover B on wall flange A and secure in position by evenly tightening the screws C.

Individual connection

Through wiring