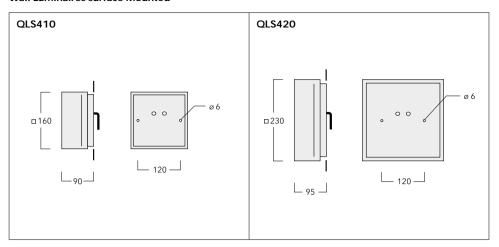

# Wall Luminaires surface Mounted

IP66, Class I, ta ≤ 40°C

#### Installation Procedure - QLS410/QLS420 LED

- 1. Switch off the mains electrical supply.
- 2. Remove wall flange **A** from cover **B** by loosening screws **C**.
- Check that rating shown on luminaire label conforms with mains electrical supply.
- Determine positions for two fixing screws D.
   Drill relevant holes E and insert wall plugs F.
   Warning: Ensure not to damage any electric cable, water pipe or other devices while drilling holes
- 5. Feed the mains supply cable **G** (and the second cable for through wiring, if required) through the pressure screw **I** at the side of wall flange, while setting and fixing wall flange in position.
  The pre-installed packing ring **H** is suitable for cable diameters 7 to 9.5 mm. If the cable is bigger, replace the pre-installed packing ring with the supplied auxiliary packing ring, which is suitable for cable diameters 9.5 to 12 mm.
- Ensure the point arrow mark R on the wall flange aims upwards and that the luminaire is properly oriented. Fix the wall flange by inserting and tightening screws D.
- Connect mains supply leads to respective terminals in terminal block J:
  - a) ON/OFF (L = Phase, N = Neutral, ⊕ = Earthing)
  - b) 1-10 V/DALI (L = Phase, N = Neutral,
  - ⊕ = Earthing, DA/DA = DALI control line,
  - D-/D+ = 1-10 V control line.
- 8. Tighten pressure screw(s) I.
- Reposition cover B on wall flange A and secure in position by evenly tightening the screws C.