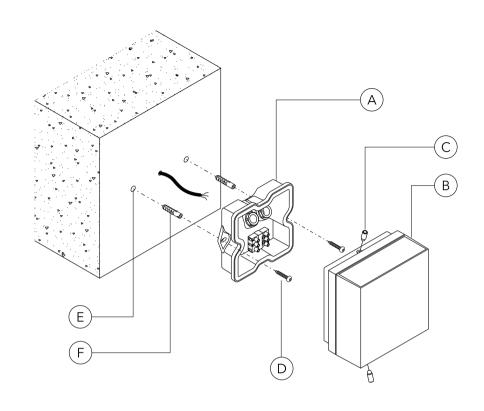

#### Installation Procedure - QLS410/QLS420 LED

- 1. Switch off the mains electrical supply.
- 2. Remove wall flange **A** from cover **B** by loosening screws **C**.
- Check that rating shown on luminaire label conforms with mains electrical supply.
- Determine positions for two fixing screws D.
   Drill relevant holes E and insert wall plugs F.
   Warning: Ensure not to damage any electric cable, water pipe or other devices while drilling holes
- 5. Feed the mains supply cable **G** (and the second cable for through wiring, if required) through the pressure screw **I** at the side of wall flange, while setting and fixing wall flange in position.
  The pre-installed packing ring **H** is suitable for cable diameters 7 to 9.5 mm. If the cable is bigger, replace the pre-installed packing ring with the supplied auxiliary packing ring, which is suitable for cable diameters 9.5 to 12 mm.
- Ensure the point arrow mark R on the wall flange aims upwards and that the luminaire is properly oriented. Fix the wall flange by inserting and tightening screws D.
- Connect mains supply leads to respective terminals in terminal block J:
  - a) ON/OFF (L = Phase, N = Neutral, ⊕ = Earthing)
  - b) 1-10 V/DALI (L = Phase, N = Neutral,
  - ⊕ = Earthing, DA/DA = DALI control line,
  - D-/D+ = 1-10 V control line.
- 8. Tighten pressure screw(s) I.
- Reposition cover B on wall flange A and secure in position by evenly tightening the screws C.

Individual connection

Through wiring