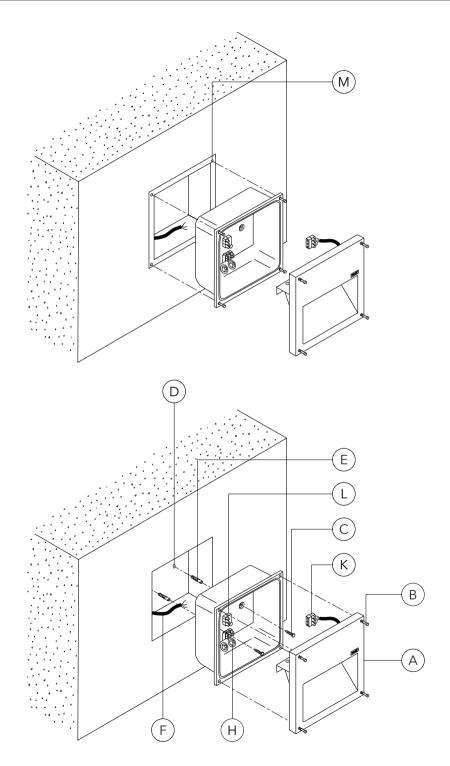

## Installation Procedure

- 1) Switch off the mains electrical supply.
- Remove cover A by releasing screws B and pull off plug K from socket L.
- Check that rating shown on luminaire label conforms with mains electrical supply. Check that the recess provided can accommodate luminaire housing.

a) If option involving installation blockout BQR has been chosen, the luminaire is fitted by using the screws through the thread **M** of the aluminium frame of the blockout. If necessary use the instructions accompanying blockout BQR. Ensure the two nylon plugs **N** remain in position for protection against insects, dust and water. b) If option involving cavity in wall has been chosen, determine position for fixing screws **C**. Drill relevant holes **D** and insert wall plugs **E**. **Warning:** Ensure not to damage any electric cable, water pipe or other devices while drilling holes.

- 4) Feed the mains supply cable F (and the second cable G for through wiring, if required) through the grommets H at the bottom of the housing, while setting and fixing luminaire position (blockout (a) or cavity (b)).
- 5) Connect mains supply leads to respective terminals in terminal block I:
  a) ON/OFF (L = Phase, N = Neutral, ⊕ = Earthing)
  b) 1-10 V/DALI (L = Phase, N = Neutral,
  - ⊕ = Earthing, DA/DA = DALI control line,

D-/D+ = 1-10 V control line).

Reconnect plug K with socket L, reposition cover
 A and tighten screws B evenly.