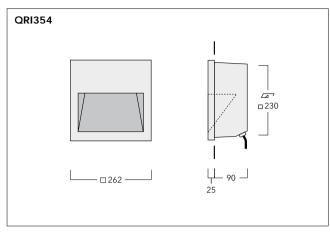

# Wall Luminaire Recessed

# Installation Accessories

| Pre-installation blockout is recommended for mounting in concrete. |          |          |     |
|--------------------------------------------------------------------|----------|----------|-----|
| Installation blockout - Luminaire frame proud of surface.          |          |          | С   |
| for QRI354                                                         | 197-0129 | BQR25 -I | 125 |

| Installation blockout - Luminaire frame flush with surface. |          |           | С   |
|-------------------------------------------------------------|----------|-----------|-----|
| for QRI354                                                  | 197-0132 | BQR25 -II | 150 |