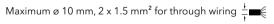

- 4) Feed the mains supply cable F (and the second cable G for through wiring, if required) through the grommets H at the bottom of the housing, while setting and fixing luminaire position (blockout (a) or cavity (b)).
- 5) Connect mains supply leads to respective terminals in terminal block I:
  a) ON/OFF (L = Phase, N = Neutral, ⊕ = Earthing)
  b) 1-10 V/DALI (L = Phase, N = Neutral,
  - ⊕ = Earthing, DA/DA = DALI control line,