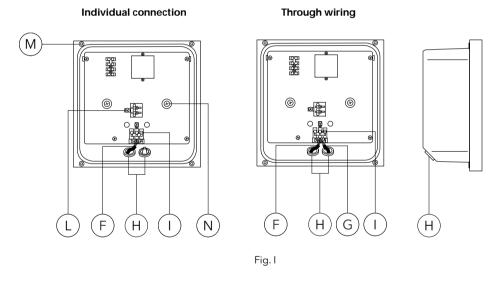

- 4) Feed the mains supply cable F (and the second cable G for through wiring, if required) through the grommets H at the bottom of the housing, while setting and fixing luminaire position (blockout (a) or cavity (b)).
- 5) Connect mains supply leads to respective terminals in terminal block I:
  a) ON/OFF (L = Phase, N = Neutral, ⊕ = Earthing)
  b) 1-10 V/DALI (L = Phase, N = Neutral,
  - ⊕ = Earthing, DA/DA = DALI control line,

D-/D+ = 1-10 V control line).

Reconnect plug K with socket L, reposition cover
 A and tighten screws B evenly.