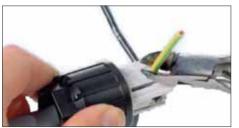

## Installation Procedure

- 1) Switch off mains electrical supply.
- 2) Check that rating shown on luminaire label conforms with mains electrical supply.
- 3) Connect mains supply cable leads to the provided separate connector as shown in fig. 1 to fig. 4
  1 = Phase (L), N = Neutral (N), 2 = DA+,
  3 = DA-, ⊕ = Earthing (PE)
- Feed mains cable C into pole D, while setting luminaire assembly in position. Tighten screws B.
- Trim mains supply cable C to the desired length and connect leads to their respective terminals at the base of pole.

fig. 2

fig. 4

Germany Tel +49 5194 909 0 Fax +49 5194 909 299 info.germany@we-ef.com