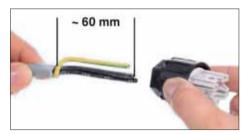

## Installation Procedure

- 1) Switch off mains electrical supply.
- 2) Check that rating shown on luminaire label conforms with mains electrical supply.
- 3) Connect mains supply cable leads to the provided separate connector as shown in fig. 1 to fig. 4
  1 = Phase (L), N = Neutral (N), 2 = DA+,
  3 = DA-, ⊕ = Earthing (PE)
- Feed mains cable C into pole D, while setting luminaire assembly in position. Tighten screws B.
- Trim mains supply cable C to the desired length and connect leads to their respective terminals at the base of pole.