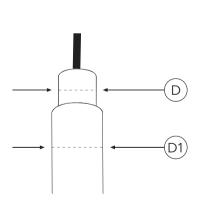

Installation: horizontal, light output downwards, Suitable for spigot diameter D =  $60 \times 80 \text{ mm}$  or D =  $76 \times 80 \text{ mm}$ Upper pole offset D1 max. 102 mm