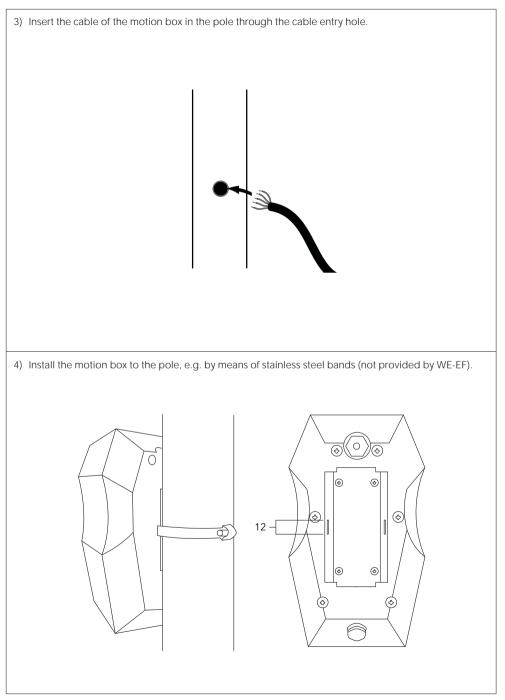

Attention: The product is factory-sealed and does not need to be opened during installation.

The installation on site must comply with local and/or national health and safety regulations.

5) Trim the motion box cable to the desired length and connect leads to their respective terminals at the base of pole by means of the provided sealable junction box.