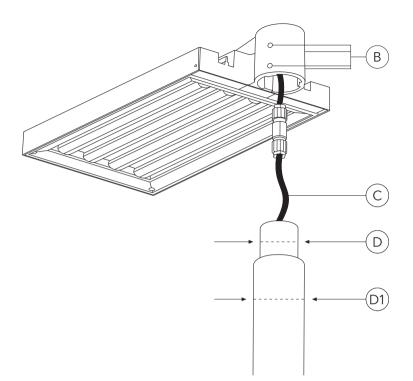

Installation: horizontal, light output downwards, Suitable for spigot diameter D =  $60 \times 80 \text{ mm}$  or D =  $76 \times 80 \text{ mm}$ Upper pole offset D1 max. 102 mm

## Installation Procedure

- 1) Switch off mains electrical supply.
- 2) Check that rating shown on luminaire label conforms with mains electrical supply.
- 3) Connect mains supply cable leads to the provided separate connector as shown in fig. 1 to fig. 4
  1 = Phase (L), N = Neutral (N), 2 = DA+,
  3 = DA-, ⊕ = Earthing (PE)
- Feed mains cable C into pole D, while setting luminaire assembly in position. Tighten screws B.
- Trim mains supply cable C to the desired length and connect leads to their respective terminals at the base of pole.

fig. 2

fig. 4

Germany Tel +49 5194 909 0 Fax +49 5194 909 299 info.germany@we-ef.com