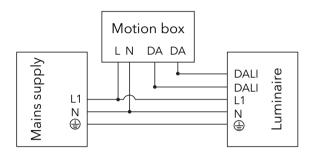

## Installation Procedure

- 1) Switch off mains electrical supply.
- 2) Check that rating shown on luminaire label conforms with mains electrical supply.
- 3) Connect mains supply cable leads to the provided separate connector as shown in fig. 1 to fig. 4
  1 = Phase (L), N = Neutral (N), 2 = DA+,
  3 = DA-, ⊕ = Earthing (PE)
- Feed mains cable C into pole D, while setting luminaire assembly in position. Tighten screws B.
- Trim mains supply cable C to the desired length and connect leads to their respective terminals at the base of pole.