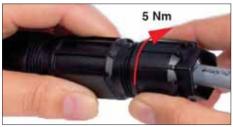

## Installation Procedure

- 1) Switch off mains electrical supply.
- 2) Check that rating shown on luminaire label conforms with mains electrical supply.
- 3) Connect mains supply cable leads to the provided separate connector as shown in fig. 1 to fig. 4
  1 = Phase (L), N = Neutral (N), 2 = DA+,
  3 = DA-, ⊕ = Earthing (PE)
- Feed mains cable C into pole D, while setting luminaire assembly in position. Tighten screws B.
- Trim mains supply cable C to the desired length and connect leads to their respective terminals at the base of pole.

fig. 2

fig. 4

Germany Tel +49 5194 909 0 Fax +49 5194 909 299 info.germany@we-ef.com