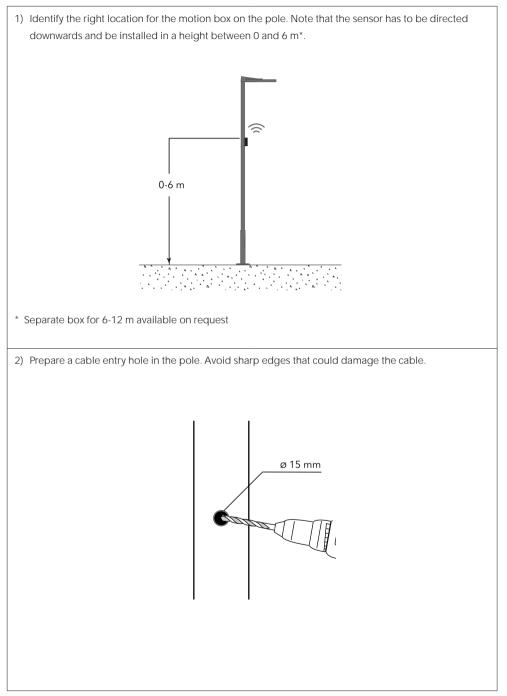

### Installation

The product must be installed and maintained by a suitably qualified professional in compliance with latest building/construction and/or electrical regulations and relevant legislation.

Warning: Switch off mains electrical supply prior to installing and connecting the product.

**Notice:** If the product is modified by anybody other than the original manufacturer, then the warranty will no longer be valid and shall become the full responsibility of the modifying person/organisation. Claims based on defects attributable to improper installation and/or application, and the consequences thereof, are excluded.

Attention: The product is factory-sealed and does not need to be opened during installation.

The installation on site must comply with local and/or national health and safety regulations.

5) Trim the motion box cable to the desired length and connect leads to their respective terminals at the base of pole by means of the provided sealable junction box.