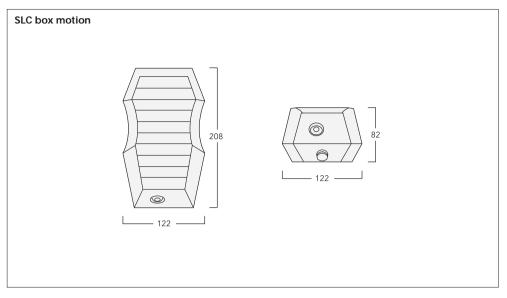

le.









fig. 2



fig. 4





Germany Tel +49 5194 909 0 Fax +49 5194 909 299 info.germany@we-ef.com

#### WE-EF LUMIERE

France Tel +33 4 74 99 14 44 Fax +33 4 74 99 14 40 info.france@we-ef.com

### WE-EF SWITZERLAND

Switzerland Tel +41 22 752 49 94 Fax +41 22 752 49 74 info.switzerland@we-ef.com

#### WE-EF LIGHTING

Thailand Tel +66 2 738 9610 Fax +66 2 175 2174 info.asiapacific@we-ef.com

## WE-EF LIGHTING

Australia Tel +61 3 8587 0444 Fax +61 3 8587 0499 info.australia@we-ef.com

### WE-EF LIGHTING

United States of America Tel +1 724 742 0030 Fax +1 724 742 0035 info.usa@we-ef.com

TO9183W0724 © WE-EF 2024

Technical specifications are subject to change.



Installation and Maintenance Instructions

Post Mounted Luminaires Wild-Light motion box



# Box motion for Wild-Light



### Light Source

LED

### Maintenance

Apart from cleaning the product's exterior surfaces, no special maintenance work is required. Do not use high-pressure cleaners.

In case of component failure due to abnormal circumstances or at end of life, replacement must be carried out by a suitably qualified and trained professional.

Warning: Do not open product while mains supply is switched on.

### Installation

The product must be installed and maintained by a suitably qualified professional in compliance with latest building/construction and/or electrical regulations and relevant legislation.

Warning: Switch off mains electrical supply prior to installing and connecting the product.

**Notice:** If the product is modified by anybody other than the original manufacturer, then the warrant