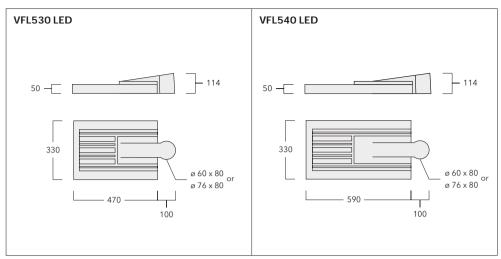

## Street and Area Lighting Luminaire

IP66, IK08, Class I, ta = 25°C

| Mounting height     | m              |
|---------------------|----------------|
| for VFL530/VFL540   | 3 - 6          |
|                     |                |
| Weight              | kg             |
| for VFL530 - 12 LED | max 6.4        |
| for VFL530 - 24 LED | max 6.6        |
| for VFL540          | max 8.4        |
|                     |                |
| Windage area        | m <sup>2</sup> |
| VFL530              | 0.040          |
| VFL540              | 0.046          |

Installation: horizontal, light output downwards, Suitable for spigot diameter D =  $60 \times 80 \text{ mm}$  or D =  $76 \times 80 \text{ mm}$ Upper pole offset D1 max. 102 mm