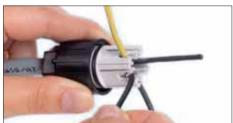

# Installation Procedure Installation - Pole

- 1) Switch off mains electrical supply.
- Check that rating shown on luminaire label conforms with mains electrical supply.
- Connect mains supply cable leads to the provided separate connector as shown in fig. 1 to fig. 4
   Phase (L), N = Neutral (N), 2 = DA+,
  - $3 = DA-, \oplus = Earthing (PE)$
- Feed mains cable C into column D, while setting luminaire assembly in position. Tighten screws E.
- 5) Trim mains cable **C** to the desired length and connect the leads to their respective terminals at the base of the pole.

fig. 3

fig. 2

fig. 4

Installation to a Pole