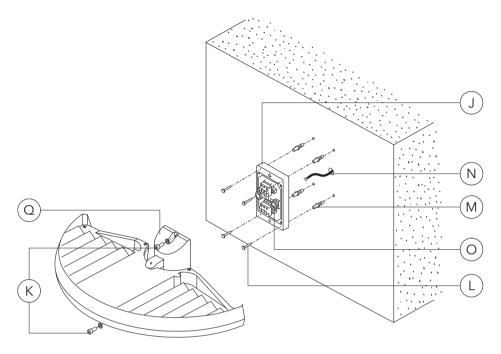

#### Installation - Wall bracket

- 1) Switch off mains electrical supply.
- 2) Check that rating shown on luminaire label conforms with mains electrical supply.
- 3) Access mounting flange J by loosening screws K.
- 4) Determine positions for fixing screws L. Ensure arrow mark R on flange J aims upwards. Drill relevant holes and insert wall plugs M. Warning: Ensure not to damage any electric cable, water pipe or other devices while drilling holes.
- 5) Feed mains supply cable N (and second cable for through wiring, if required) through packing ring(s)
  O, while setting and securing mounting flange
  J in position. The pre-installed packing ring(s) O
  are suitable for cable diameters 7 to 9.5 mm. For larger
  cable diameters (9.5 to 12 mm) use the auxiliary packing ring(s). Tighten pressure screws S.
  To secure mounting flange J, insert screws L, and tighten.
- 6) Connect mains supply cable N to the respective terminals in terminal connectors P (L = Phase, N = Neutral, ⊕ = Earthing)
- Position luminaire/wall bracket Q by attaching to mounting flange J and secure in position by tightening screws K.

Installation - Wall bracket

**ON/OFF or WE-EF Control Advanced** 