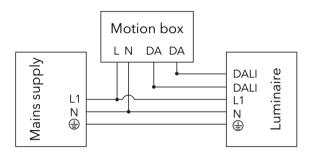

# Installation Procedure for Wild-Light

1) Identify the right location for the motion box on the pole. Note that the sensor has to be directed downwards and be installed in a height between 0 and 6 m\*.

- \* Separate box for 6-12 m available on request
- 2) Prepare a cable entry hole in the pole. Avoid sharp edges that could damage the cable.

3) Insert the cable of the motion box in the pole through the cable entry hole.

4) Install the motion box to the pole, e.g. by means of stainless steel bands (not provided by WE-EF).

5) Trim the motion box cable to the desired length and connect leads to their respective terminals at the base of pole by means of the provided sealable junction box.

6) The configuration of the motion box is done via eSave SL configurator software and requires an eSave SL-Control USB stick. For further information, please contact WE-EF.