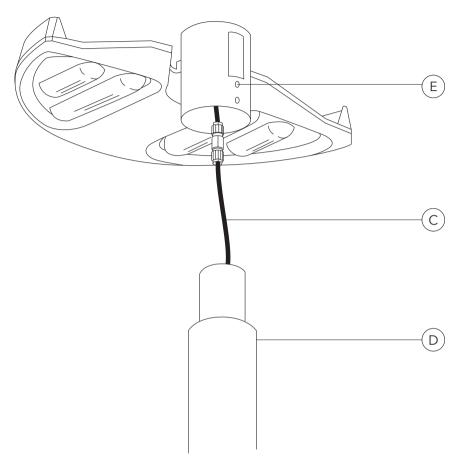

# Installation Procedure Installation - Pole

- 1) Switch off mains electrical supply.
- Check that rating shown on luminaire label conforms with mains electrical supply.
- Connect mains supply cable leads to the provided separate connector as shown in fig. 1 to fig. 4
   Phase (L), N = Neutral (N), 2 = DA+,
  - $3 = DA-, \oplus = Earthing (PE)$
- Feed mains cable C into column D, while setting luminaire assembly in position. Tighten screws E.
- 5) Trim mains cable **C** to the desired length and connect the leads to their respective terminals at the base of the pole.

fig. 3

fig. 2

fig. 4

Installation to a Pole