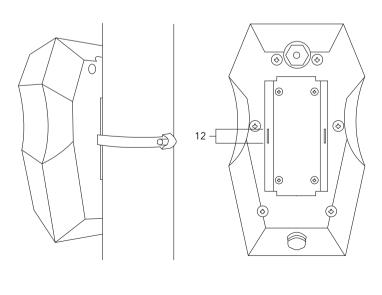

4) Install the motion box to the pole, e.g. by means of stainless steel bands (not provided by WE-EF).

5) Trim the motion box cable to the desired length and connect leads to their respective terminals at the base of pole by means of the provided sealable junction box.