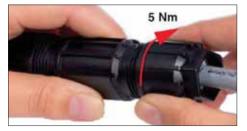

# Installation Procedure Installation - Pole

- 1) Switch off mains electrical supply.
- Check that rating shown on luminaire label conforms with mains electrical supply.
- Connect mains supply cable leads to the provided separate connector as shown in fig. 1 to fig. 4
   Phase (L), N = Neutral (N), 2 = DA+,
  - $3 = DA-, \oplus = Earthing (PE)$
- Feed mains cable C into column D, while setting luminaire assembly in position. Tighten screws E.
- 5) Trim mains cable **C** to the desired length and connect the leads to their respective terminals at the base of the pole.

fig. 3

fig. 2

fig. 4

Installation to a Pole