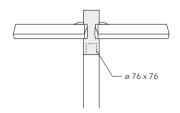

nd trained professional.

Warning: Do not open luminaire while mains supply is switched on.

For Wild Light applications, refer to additional installation steps in document TO9281W.

# **Mounting Accessories**

# Wall bracket

RM1-W for RMC320 **105-9846** 

**Short bracket** - Galvanised steel. For lateral mounting on a pole.

RM1-S for RMC320 **105-9845** 

# Single bracket

| RM1-76*  | for RMC320 | 105-9847 | AMW-C | Wooden pole |
|----------|------------|----------|-------|-------------|
| RM1-76** | for RMC320 | 105-9849 | AMF-C | Steel pole  |

# Double bracket

| RM2-76*  | for RMC320 | 105-9848 | AMW-C | Wooden pole |
|----------|------------|----------|-------|-------------|
| RM2-76** | for RMC320 | 105-9850 | AMF-C | Steel pole  |





# Wall bracket

ø 76 × 76

Short bracket



Single bracket

Double bracket

#### Installation

The product must be installed and maintained by a suitably qualified professional in compliance with latest building/construction and/or electrical regulations and relevant legislation.

**Warning:** Switch off mains electrical supply prior to installing and connecting the luminaire.

**Notice:** If the luminaire is modified by anybody other than the original manufacturer, then the warranty will no longer be valid and shall become the full responsibility of the modifying person/organisation. Claims based on defects attributable to improper installation and/or application, and the consequences thereof, are excluded.

The installation on site must comply with local and/or national health and safety regulations.

# Installation Procedure In