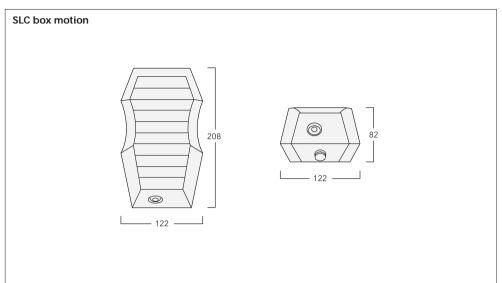

# Box motion for Wild-Light

# Installation Procedure for Wild-Light

1) Identify the right location for the motion box on the pole. Note that the sensor has to be directed downwards and be installed in a height between 0 and 6 m\*.