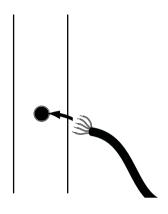

- \* Separate box for 6-12 m available on request
- 2) Prepare a cable entry hole in the pole. Avoid sharp edges that could damage the cable.

3) Insert the cable of the motion box in the pole through the cable entry hole.

4) Install the motion box to the pole, e.g. by means of stainless steel bands (not provided by WE-EF).

5) Trim the motion box cable to the desired length and connect leads to their respective terminals at the base of pole by means of the provided sealable junction box.