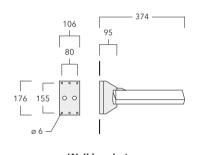

# Wall bracket

RM1-W for RMC320 **105-9846** 

**Short bracket** - Galvanised steel. For lateral mounting on a pole.

RM1-S for RMC320 **105-9845** 

# Single bracket

| RM1-76*  | for RMC320 | 105-9847 | AMW-C | Wooden pole |
|----------|------------|----------|-------|-------------|
| RM1-76** | for RMC320 | 105-9849 | AMF-C | Steel pole  |

# Double bracket

| RM2-76*  | for RMC320 | 105-9848 | AMW-C | Wooden pole |
|----------|------------|----------|-------|-------------|
| RM2-76** | for RMC320 | 105-9850 | AMF-C | Steel pole  |

# Wall bracket

ø 76 × 76

Short bracket

Single bracket

Double bracket