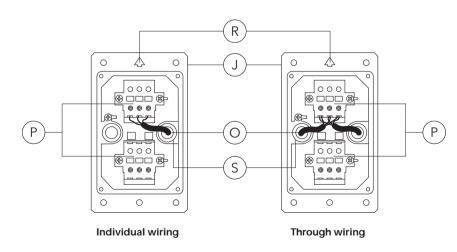

#### Installation - Wall bracket

- 1) Switch off mains electrical supply.
- 2) Check that rating shown on luminaire label conforms with mains electrical supply.
- 3) Access mounting flange J by loosening screws K.
- 4) Determine positions for fixing screws L. Ensure arrow mark R on flange J aims upwards. Drill relevant holes and insert wall plugs M. Warning: Ensure not to damage any electric cable, water pipe or other devices while drilling holes.
- 5) Feed mains supply cable N (and second cable for through wiring, if required) through packing ring(s)
  O, while setting and securing mounting flange
  J in position. The pre-installed packing ring(s) O
  are suitable for cable diameters 7 to 9.5 mm. For larger
  cable diameters (9.5 to 12 mm) use the auxiliary packing ring(s). Tighten pressure screws S.
  To secure mounting flange J, insert screws L, and tighten.
- 6) Connect mains supply cable N to the respective terminals in terminal connectors P (L = Phase, N = Neutral, ⊕ = Earthing)
- Position luminaire/wall bracket Q by attaching to mounting flange J and secure in position by tightening screws K.