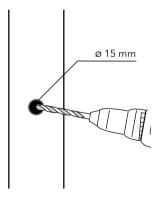

- \* Separate box for 6-12 m available on request
- 2) Prepare a cable entry hole in the pole. Avoid sharp edges that could damage the cable.

3) Insert the cable of the motion box in the pole through the cable entry hole.