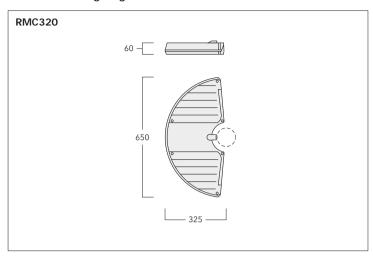

# Street and Area Lighting Luminaire

IP66, IK08, Class I, ta = 40°C

# **Light Source**

LED