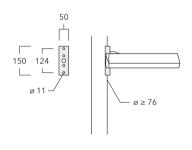

# Wall bracket

RM1-W for RMC320 **105-9846** 

**Short bracket** - Galvanised steel. For lateral mounting on a pole.

RM1-S for RMC320 **105-9845** 

# Single bracket

| RM1-76*  | for RMC320 | 105-9847 | AMW-C | Wooden pole |
|----------|------------|----------|-------|-------------|
| RM1-76** | for RMC320 | 105-9849 | AMF-C | Steel pole  |

# Double bracket

| RM2-76*  | for RMC320 | 105-9848 | AMW-C | Wooden pole |
|----------|------------|----------|-------|-------------|
| RM2-76** | for RMC320 | 105-9850 | AMF-C | Steel pole  |

# Wall bracket

ø 76 × 76

Short bracket

Single bracket

Double bracket