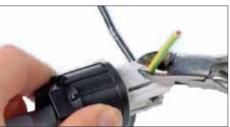

# Installation Procedure Installation - Pole

- 1) Switch off mains electrical supply.
- Check that rating shown on luminaire label conforms with mains electrical supply.
- Connect mains supply cable leads to the provided separate connector as shown in fig. 1 to fig. 4
   Phase (L), N = Neutral (N), 2 = DA+,
  - $3 = DA-, \oplus = Earthing (PE)$
- Feed mains cable C into column D, while setting luminaire assembly in position. Tighten screws E.
- 5) Trim mains cable **C** to the desired length and connect the leads to their respective terminals at the base of the pole.

fig. 3

fig. 2

fig. 4

Installation to a Pole