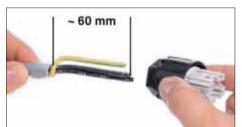

# Installation Procedure for Wild-Light

1) Identify the right location for the motion box on the pole. Note that the sensor has to be directed downwards and be installed in a height between 0 and 6 m\*.

- \* Separate box for 6-12 m available on request
- 2) Prepare a cable entry hole in the pole. Avoid sharp edges that could damage the cable.

3) Insert the cable of the motion box in the pole through the cable entry hole.

4) Install the motion box to the pole, e.g. by means of stainless steel bands (not provided by WE-EF).

5) Trim the motion box cable to the desired length and connect leads to their respective terminals at the base of pole by means of the provided sealable junction box.