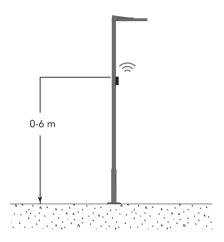

# Installation Procedure for Wild-Light

1) Identify the right location for the motion box on the pole. Note that the sensor has to be directed downwards and be installed in a height between 0 and 6 m\*.

- \* Separate box for 6-12 m available on request
- 2) Prepare a cable entry hole in the pole. Avoid sharp edges that could damage the cable.

3) Insert the cable of the motion box in the pole through the cable entry hole.