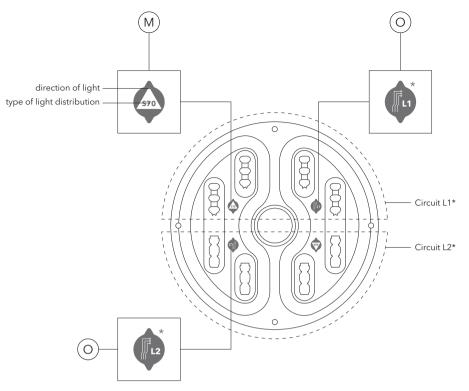

# Installation Procedure

- 1) Switch off mains electrical supply.
- 2) Check that rating shown on luminaire label conforms with mains electrical supply.
- 3) Connect mains supply cable leads to the provided separate connector as shown in fig. 1 to fig. 4
  1 = Phase (L), N = Neutral (N), 2 = DA+, 3 = DA-,
  (D) = Earthing (PE)
- Feed mains cable C into column G, while setting luminaire in position by following the orientation indicators M. Tighten all six screws H.
   For 2-circuit version: Observe circuit indicator O for L1 and L2.
- Trim mains cable C to the desired length and connect the leads to their respective terminals at the base of the pole.

fig. 2

fig. 4

Installation to a pole

\*only for version with two circuits

Germany Tel +49 5194 909 0 Fax +49 5194 909 299 info.germany@we-ef.com