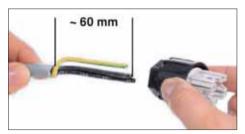

# Installation Procedure

- 1) Switch off mains electrical supply.
- 2) Check that rating shown on luminaire label conforms with mains electrical supply.
- 3) Connect mains supply cable leads to the provided separate connector as shown in fig. 1 to fig. 4
  1 = Phase (L), N = Neutral (N), 2 = DA+, 3 = DA-,
  (D) = Earthing (PE)
- Feed mains cable C into column G, while setting luminaire in position by following the orientation indicators M. Tighten all six screws H.
   For 2-circuit version: Observe circuit indicator O for L1 and L2.
- Trim mains cable C to the desired length and connect the leads to their respective terminals at the base of the pole.

fig. 2

fig. 4

Installation to a pole

\*only for version with two circuits

Germany Tel +49 5194 909 0 Fax +49 5194 909 299 info.germany@we-ef.com