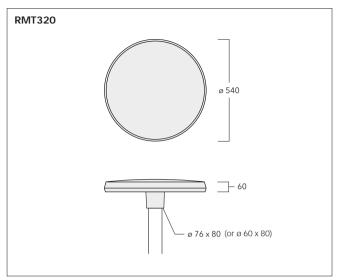

# Street and Area Lighting Luminaire

IP66, IK09, Class I, ta = 40°C

# Installation

The product must be installed and maintained by a suitably qualified professional in compliance with latest building/construction and/or electrical regulations and relevant legislation.

The supply cable must be installed inside the pole and not be exposed to the outside environment.