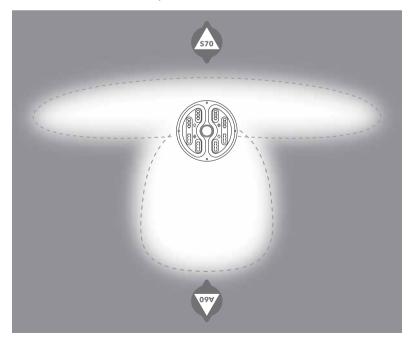

# Installation Procedure

- 1) Switch off mains electrical supply.
- 2) Check that rating shown on luminaire label conforms with mains electrical supply.
- 3) Connect mains supply cable leads to the provided separate connector as shown in fig. 1 to fig. 4
  1 = Phase (L), N = Neutral (N), 2 = DA+, 3 = DA-,
  (D) = Earthing (PE)
- Feed mains cable C into column G, while setting luminaire in position by following the orientation indicators M. Tighten all six screws H.
   For 2-circuit version: Observe circuit indicator O for L1 and L2.
- Trim mains cable C to the desired length and connect the leads to their respective terminals at the base of the pole.