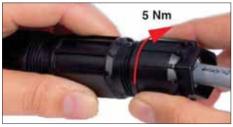

# Installation Procedure

- 1) Switch off mains electrical supply.
- 2) Check that rating shown on luminaire label conforms with mains electrical supply.
- 3) Connect mains supply cable leads to the provided separate connector as shown in fig. 1 to fig. 4
  1 = Phase (L), N = Neutral (N), 2 = DA+, 3 = DA-,
  (D) = Earthing (PE)
- Feed mains cable C into column G, while setting luminaire in position by following the orientation indicators M. Tighten all six screws H.
   For 2-circuit version: Observe circuit indicator O for L1 and L2.
- Trim mains cable C to the desired length and connect the leads to their respective terminals at the base of the pole.