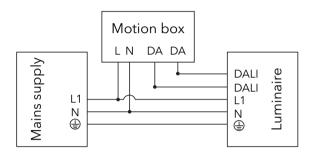

# Installation Procedure

- 1) Switch off mains electrical supply.
- 2) Check that rating shown on luminaire label conforms with mains electrical supply.
- 3) Connect mains supply cable leads to the provided separate connector as shown in fig. 1 to fig. 4
  1 = Phase (L), N = Neutral (N), 2 = DA+, 3 = DA-,
  (D) = Earthing (PE)
- Feed mains cable C into column G, while setting luminaire in position by following the orientation indicators M. Tighten all six screws H.
   For 2-circuit version: Observe circuit indicator O for L1 and L2.
- Trim mains cable C to the desired length and connect the leads to their respective terminals at the base of the pole.