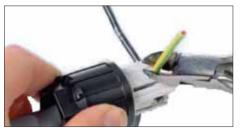

# Installation Procedure

- 1) Switch off mains electrical supply.
- 2) Check that rating shown on luminaire label conforms with mains electrical supply.
- 3) Connect mains supply cable leads to the provided separate connector as shown in fig. 1 to fig. 4
  1 = Phase (L), N = Neutral (N), 2 = DA+, 3 = DA-,
  (D) = Earthing (PE)
- Feed mains cable C into column G, while setting luminaire in position by following the orientation indicators M. Tighten all six screws H.
   For 2-circuit version: Observe circuit indicator O for L1 and L2.
- Trim mains cable C to the desired length and connect the leads to their respective terminals at the base of the pole.

fig. 2

fig. 4

Installation to a pole

\*only for version with two circuits

Germany Tel +49 5194 909 0 Fax +49 5194 909 299 info.germany@we-ef.com