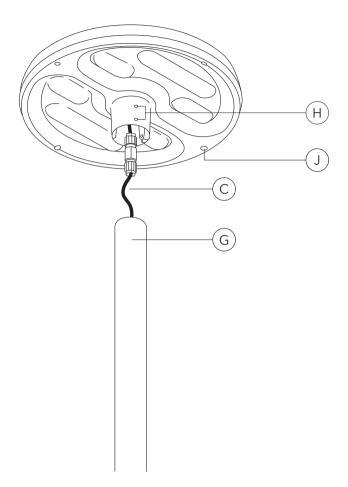

# Installation Procedure

- 1) Switch off mains electrical supply.
- 2) Check that rating shown on luminaire label conforms with mains electrical supply.
- 3) Connect mains supply cable leads to the provided separate connector as shown in fig. 1 to fig. 4
  1 = Phase (L), N = Neutral (N), 2 = DA+, 3 = DA-,
  (D) = Earthing (PE)
- Feed mains cable C into column G, while setting luminaire in position by following the orientation indicators M. Tighten all six screws H.
   For 2-circuit version: Observe circuit indicator O for L1 and L2.
- Trim mains cable C to the desired length and connect the leads to their respective terminals at the base of the pole.

fig. 2

fig. 4

Installation to a pole

\*only for version with two circuits

Germany Tel +49 5194 909 0 Fax +49 5194 909 299 info.germany@we-ef.com