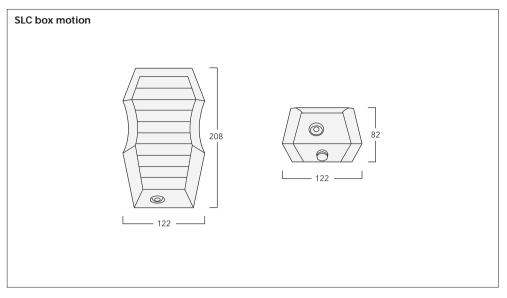

ly for version with two circuits





Germany Tel +49 5194 909 0 Fax +49 5194 909 299 info.germany@we-ef.com

#### WE-EF LUMIERE

France Tel +33 4 74 99 14 44 Fax +33 4 74 99 14 40 info.france@we-ef.com

## WE-EF SWITZERLAND

Switzerland Tel +41 22 752 49 94 Fax +41 22 752 49 74 info.switzerland@we-ef.com

#### WE-EF LIGHTING

Thailand Tel +66 2 738 9610 Fax +66 2 175 2174 info.asiapacific@we-ef.com

# WE-EF LIGHTING

Australia Tel +61 3 8587 0444 Fax +61 3 8587 0499 info.australia@we-ef.com

## WE-EF LIGHTING

United States of America Tel +1 724 742 0030 Fax +1 724 742 0035 info.usa@we-ef.com

TO9202W0724 © WE-EF 2024

Technical specifications are subject to change.



Installation and Maintenance Instructions

Post Mounted Luminaires Wild-Light motion box



# Box motion for Wild-Light



# Light Source

LED

# Maintenance

Apart from cleaning the product's exterior surfaces, no special maintenance work is required. Do not use high-pressure cleaners.

In case of component failure due to abnormal circumstances or at end of life, replacement must be carried out by a suitably qualified and trained professional.

Warning: Do not open product while mains supply is switched on.

# Installation

The product must be installed and maintained by a suitably qualified professional in compliance with latest building/construction and/or electrical regulations and relevant legislation.

Warning: Switch off mains electrical supply prior to installing and connecting the product.

**Notice:** If the product is modified by anybody other than the original manufacturer, then the warranty will