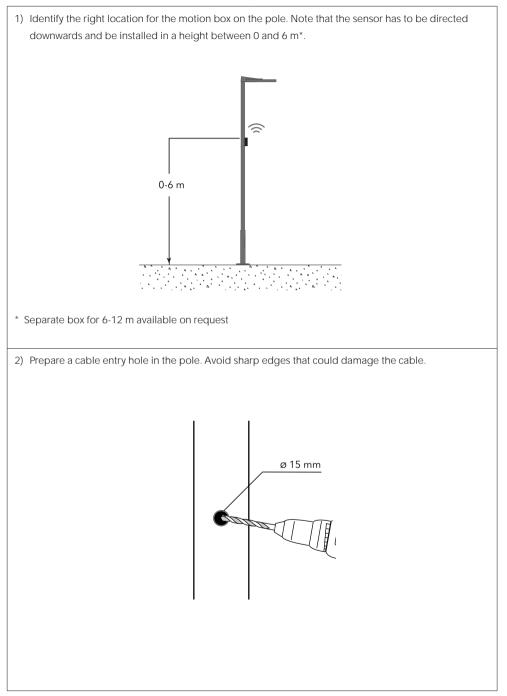

# Installation

The product must be installed and maintained by a suitably qualified professional in compliance with latest building/construction and/or electrical regulations and relevant legislation.

Warning: Switch off mains electrical supply prior to installing and connecting the product.