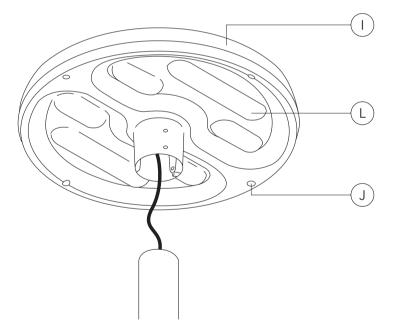

# Installation Procedure

- 1) Switch off mains electrical supply.
- 2) Check that rating shown on luminaire label conforms with mains electrical supply.
- 3) Connect mains supply cable leads to the provided separate connector as shown in fig. 1 to fig. 4
  1 = Phase (L), N = Neutral (N), 2 = DA+, 3 = DA-,
  (D) = Earthing (PE)
- Feed mains cable C into column G, while setting luminaire in position by following the orientation indicators M. Tighten all six screws H.
   For 2-circuit version: Observe circuit indicator O for L1 and L2.
- Trim mains cable C to the desired length and connect the leads to their respective terminals at the base of the pole.

fig. 2

fig. 4

Installation to a pole

\*only for version with two circuits

Germany Tel +49 5194 909 0 Fax +49 5194 909 299 info.germany@we-ef.com