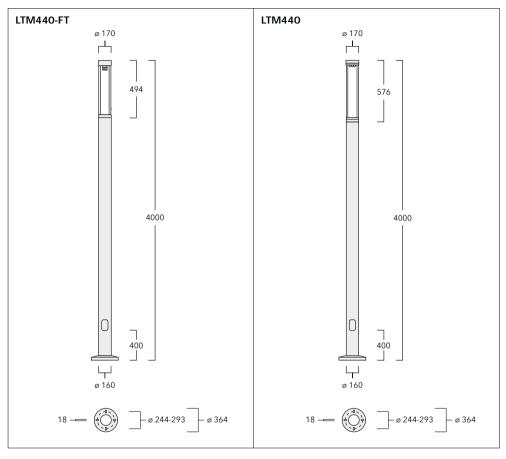

# Light column

IP55, IK09, Class I, ta = 40°C

#### Installation Procedure

It is recommended to incorporate the optional WE-EF planted root to ensure maximum stability.

- 1) Switch off mains electrical supply.
- 2) Check that rating shown on luminaire label conforms with mains electrical supply.
- root A. Ensure that a solid foundation as well as sufficient mains cable length are provided.

3) A suitable recess to be provided for the planted

- 4) Remove covers **B** from cast base **C** by loosening screws D.
- 5) Set luminaire in position and secure by inserting and tightening bolts I.
- 6) Place luminaire head **H** over post **P**, insert plug **G** into socket K and tighten screws J evenly.
- 7) Loosen screw N until door M can be opened and removed.
- connecting box L.
- Connect mains cable F to terminal connector E. secure it with strain relief O and place back cover R.
- 10) Close door M and tighten screw N.