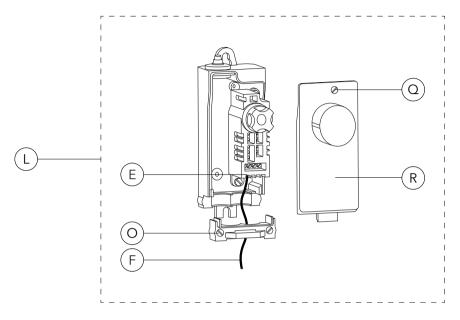

The installation on site must comply with local and/or 8) Loosen screw Q and remove cover R of cable national health and safety regulations.

3) A suitable recess to be provided for the planted

- 4) Remove covers **B** from cast base **C** by loosening screws D.
- 5) Set luminaire in position and secure by inserting and tightening bolts I.
- 6) Place luminaire head **H** over post **P**, insert plug **G** into socket K and tighten screws J evenly.
- 7) Loosen screw N until door M can be opened and removed.
- connecting box L.
- Connect mains cable F to terminal connector E. secure it with strain relief O and place back cover R.
- 10) Close door M and tighten screw N.