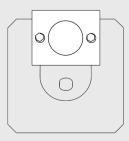

- 5) For all other product that use ESV6 please orientate planted root as shown (base plate is parallel to the pathway). For this installation, use 40 mm long M16 bolts supplie.
- Orientate ESV as required and fit electrical connections/conduit.