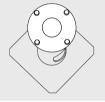

Instructions are a guideline for installation to these requirements and provide detail for installation orientation and mounting details.

When the ESV is being installed for following products: KTY234/KTX234/ZFY230/CFY259/FLA461, please orientate the planted root as shown (base plate is at an angle of 45° to the pathway). For this installation, use the 40 mm long M8 bolts supplied.