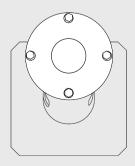

 For all other product that use ESV4 please orientate planted root as shown (base plate is parallel to the pathway). For this installation, use 25 mm long M8 bolts supplied.  For ESV2 please orientate planted root as shown (base plate is parallel to the pathway).
 For this installation, use 30 mm long M12 bolts supplied.