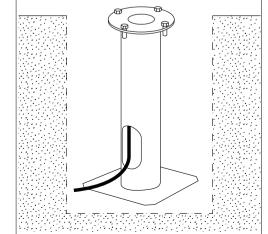

### Installation Instruction

 Note: It is the responsibility to installer to ensure the suitability of the ESV planted root for any local or national structural requirements for installation, and that planted root is suitable for site specific conditions.

Instructions are a guideline for installation to these requirements and provide detail for installation orientation and mounting details.

When the ESV is being installed for following products: KTY234/KTX234/ZFY230/CFY259/FLA461, please orientate the planted root as shown (base plate is at an angle of 45° to the pathway). For this installation, use the 40 mm long M8 bolts supplied.

 For all other product that use ESV4 please orientate planted root as shown (base plate is parallel to the pathway). For this installation, use 25 mm long M8 bolts supplied.  For ESV2 please orientate planted root as shown (base plate is parallel to the pathway).
 For this installation, use 30 mm long M12 bolts supplied.

- 5) For all other product that use ESV6 please orientate planted root as shown (base plate is parallel to the pathway). For this installation, use 40 mm long M16 bolts supplie.
- Orientate ESV as required and fit electrical connections/conduit.

- 7) Place the ESV in the form work for concrete pad, ensuring orientation, position and levels are correct. Ensure all openings on ESV are blanked off, including mounting plate hole.
- 8) Fit the nominated bolts through mounting flange. Ensure several threads feed through the plate and tape off top and bottom. Bolts are inserted to protect threads off plate and need to be removed for fitting installation after setting the ESV.

9) Pour concrete to desired level depending on requirement of concrete, paver or soil. Ensure that for any installation mounting flange must be flush or higher than surrounding surface level.

 After concrete has cured for specified time, remove blanking and bolts. Install fitting (as per luminaire instructions) onto mounting flange.