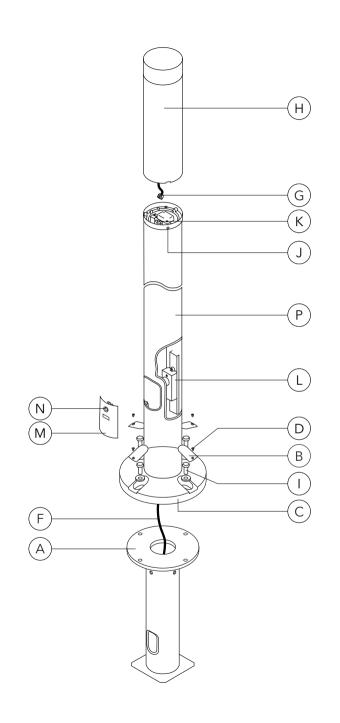

3) A suitable recess to be provided for the planted

- 4) Remove covers **B** from cast base **C** by loosening screws D.
- 5) Set luminaire in position and secure by inserting and tightening bolts I.
- 6) Place luminaire head **H** over post **P**, insert plug **G** into socket K and tighten screws J evenly.
- 7) Loosen screw N until door M can be opened and removed.
- connecting box L.
- Connect mains cable F to terminal connector E. secure it with strain relief O and place back cover R.
- 10) Close door M and tighten screw N.

Cable connecting box EK70