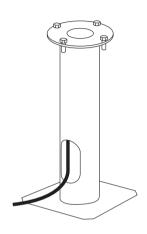

#### Installation Procedure

It is recommended to incorporate the optional WE-EF planted root to ensure maximum stability.

- 1) Switch off mains electrical supply.
- 2) Check that rating shown on luminaire label conforms with mains electrical supply.
- root A. Ensure that a solid foundation as well as sufficient mains cable length are provided.

3) A suitable recess to be provided for the planted

- 4) Remove covers **B** from cast base **C** by loosening screws D.
- 5) Set luminaire in position and secure by inserting and tightening bolts I.
- 6) Place luminaire head **H** over post **P**, insert plug **G** into socket K and tighten screws J evenly.
- 7) Loosen screw N until door M can be opened and removed.
- connecting box L.
- Connect mains cable F to terminal connector E. secure it with strain relief O and place back cover R.
- 10) Close door M and tighten screw N.