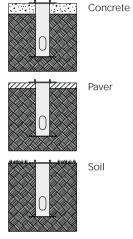

9) Pour concrete to desired level depending on requirement of concrete, paver or soil. Ensure that for any installation mounting flange must be flush or higher than surrounding surface level.

 After concrete has cured for specified time, remove blanking and bolts. Install fitting (as per luminaire instructions) onto mounting flange.