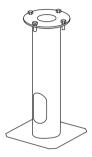

#### Installation Procedure

It is recommended to incorporate the optional WE-EF planted root to ensure maximum stability.

- 1) Switch off mains electrical supply.
- 2) Check that rating shown on luminaire label conforms with mains electrical supply.
- root A. Ensure that a solid foundation as well as sufficient mains cable length are provided.

3) A suitable recess to be provided for the planted

- 4) Remove covers **B** from cast base **C** by loosening screws D.
- 5) Set luminaire in position and secure by inserting and tightening bolts I.
- 6) Place luminaire head **H** over post **P**, insert plug **G** into socket K and tighten screws J evenly.
- 7) Loosen screw N until door M can be opened and removed.
- connecting box L.
- Connect mains cable F to terminal connector E. secure it with strain relief O and place back cover R.
- 10) Close door M and tighten screw N.