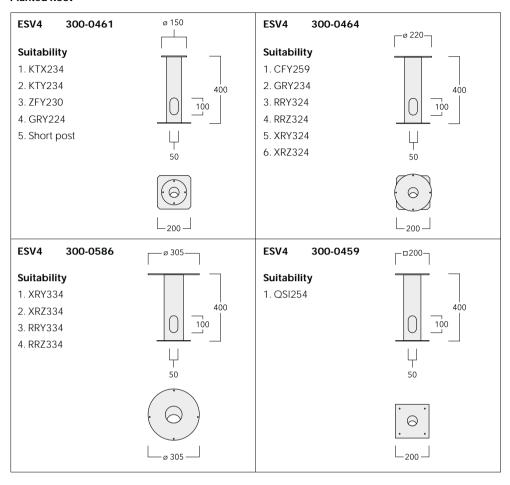

# **WE-EF LEUCHTEN**

Installation and Maintenance Instructions

Planted Root

ESV4

ESV2

ESV6

# Planted Root

Instructions are a guideline for installation to these requirements and provide detail for installation orientation and mounting details.

When the ESV is being installed for following products: KTY234/KTX234/ZFY230/CFY259/FLA461, please orientate the planted root as shown (base plate is at an angle of 45° to the pathway). For this installation, use the 40 mm long M8 bolts supplied.

 For all other product that use ESV4 please orientate planted root as shown (base plate is parallel to the pathway). For this installation, use 25 mm long M8 bolts supplied.  For ESV2 please orientate planted root as shown (base plate is parallel to the pathway).
 For this installation, use 30 mm long M12 bolts supplied.

- 5) For all other product that use ESV6 please orientate planted root as shown (base plate is parallel to the pathway). For this installation, use 40 mm long M16 bolts supplie.
- Orientate ESV as required and fit electrical connections/conduit.

- 7) Place the ESV in the form work for concrete pad, ensuring orientation, position and levels are correct. Ensure all openings on ESV are blanked off, including mounting plate hole.
- 8) Fit the nominated bolts through mounting flange. Ensure several threads feed through the plate and tape off top and bottom. Bolts are inserted to protect threads off plate and need to be removed for fitting installation after setting the ESV.