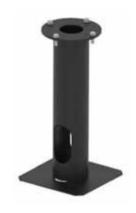

# Light column

IP55, IK09, Class I, ta = 40°C

# **Light Source**

LFD

#### Installation Procedure

It is recommended to incorporate the optional WE-EF planted root to ensure maximum stability.

- 1) Switch off mains electrical supply.
- 2) Check that rating shown on luminaire label conforms with mains electrical supply.
- root A. Ensure that a solid foundation as well as sufficient mains cable length are provided.

3) A suitable recess to be provided for the planted

- 4) Remove covers **B** from cast base **C** by loosening screws D.
- 5) Set luminaire in position and secure by inserting and tightening bolts I.
- 6) Place luminaire head **H** over post **P**, insert plug **G** into socket K and tighten screws J evenly.
- 7) Loosen screw N until door M can be opened and removed.
- connecting box L.
- Connect mains cable F to terminal connector E. secure it with strain relief O and place back cover R.
- 10) Close door M and tighten screw N.