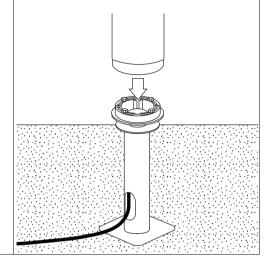

3) A suitable recess to be provided for the planted

- 4) Remove covers **B** from cast base **C** by loosening screws D.
- 5) Set luminaire in position and secure by inserting and tightening bolts I.
- 6) Place luminaire head **H** over post **P**, insert plug **G** into socket K and tighten screws J evenly.
- 7) Loosen screw N until door M can be opened and removed.
- connecting box L.
- Connect mains cable F to terminal connector E. secure it with strain relief O and place back cover R.
- 10) Close door M and tighten screw N.