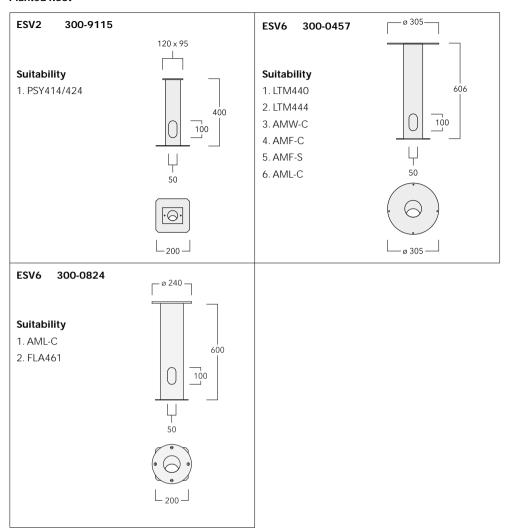

# **WE-EF LEUCHTEN**

Installation and Maintenance Instructions

Planted Root

ESV4

ESV2

ESV6

# Planted Root

 For all other product that use ESV4 please orientate planted root as shown (base plate is parallel to the pathway). For this installation, use 25 mm long M8 bolts supplied.  For ESV2 please orientate planted root as shown (base plate is parallel to the pathway).
 For this installation, use 30 mm long M12 bolts supplied.

- 5) For all other product that use ESV6 please orientate planted root as shown (base plate is parallel to the pathway). For this installation, use 40 mm long M16 bolts supplie.
- Orientate ESV as required and fit electrical connections/conduit.