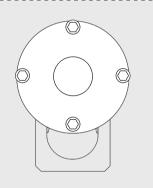

#### Installation Procedure

It is recommended to incorporate the optional WE-EF planted root to ensure maximum stability.

- 1) Switch off mains electrical supply.
- 2) Check that rating shown on luminaire label conforms with mains electrical supply.
- root A. Ensure that a solid foundation as well as sufficient mains cable length are provided.

3) A suitable recess to be provided for the planted

- 4) Remove covers **B** from cast base **C** by loosening screws D.
- 5) Set luminaire in position and secure by inserting and tightening bolts I.
- 6) Place luminaire head **H** over post **P**, insert plug **G** into socket K and tighten screws J evenly.
- 7) Loosen screw N until door M can be opened and removed.
- connecting box L.
- Connect mains cable F to terminal connector E. secure it with strain relief O and place back cover R.
- 10) Close door M and tighten screw N.