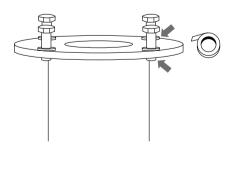

- 5) For all other product that use ESV6 please orientate planted root as shown (base plate is parallel to the pathway). For this installation, use 40 mm long M16 bolts supplie.
- Orientate ESV as required and fit electrical connections/conduit.

- 7) Place the ESV in the form work for concrete pad, ensuring orientation, position and levels are correct. Ensure all openings on ESV are blanked off, including mounting plate hole.
- 8) Fit the nominated bolts through mounting flange. Ensure several threads feed through the plate and tape off top and bottom. Bolts are inserted to protect threads off plate and need to be removed for fitting installation after setting the ESV.