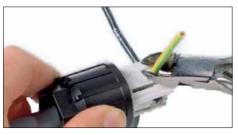

**Warning:** Ensure not to damage any electric cable, water pipe or other devices while drilling holes.

- 2) Switch off mains electrical supply.
- Check that rating shown on luminaire label conforms with mains electrical supply.
- 4) Connect mains supply cable leads to the provided separate connector as shown in fig. 1 to fig. 4
   1 = Phase (L), N = Neutral (N), 2 = DA+, 3 = DA-,
   \oincurrent{\oincurrent}{\oincurrent} = Earthing (PE).
- To aim luminaire: Loosen screws C slightly, adjust aiming then tighten screws C. Tighten screw E to secure orientation of luminaire.

fig. 3

fig. 2

fig. 4