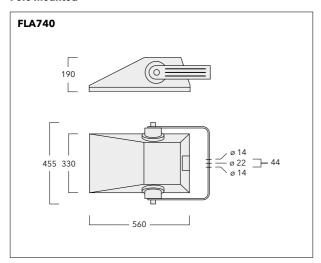

# Pole mounted

IP66, Class I, ta = 25°C

#### Installation Procedure

 Prior to electrical connection, proceed with mechanical installation by securing stirrup **B** to optional mounting accessory or directly to a suitable surface with bolts **D**. Aim luminaire in the desired direction.