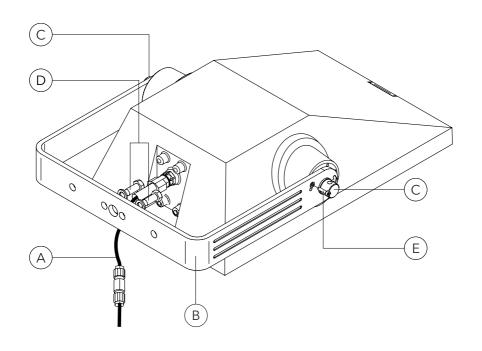

#### Installation Procedure

 Prior to electrical connection, proceed with mechanical installation by securing stirrup **B** to optional mounting accessory or directly to a suitable surface with bolts **D**. Aim luminaire in the desired direction.

**Warning:** Ensure not to damage any electric cable, water pipe or other devices while drilling holes.

- 2) Switch off mains electrical supply.
- Check that rating shown on luminaire label conforms with mains electrical supply.
- 4) Connect mains supply cable leads to the provided separate connector as shown in fig. 1 to fig. 4
   1 = Phase (L), N = Neutral (N), 2 = DA+, 3 = DA-,
   \oincurrent{\oincurrent}{\oincurrent} = Earthing (PE).
- To aim luminaire: Loosen screws C slightly, adjust aiming then tighten screws C. Tighten screw E to secure orientation of luminaire.