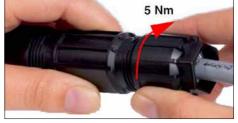

**Warning:** Ensure not to damage any electric cable, water pipe or other devices while drilling holes.

- 2) Switch off mains electrical supply.
- Check that rating shown on luminaire label conforms with mains electrical supply.
- 4) Connect mains supply cable leads to the provided separate connector as shown in fig. 1 to fig. 4
   1 = Phase (L), N = Neutral (N), 2 = DA+, 3 = DA-,
   \oincurrent{\oincurrent}{\oincurrent} = Earthing (PE).
- To aim luminaire: Loosen screws C slightly, adjust aiming then tighten screws C. Tighten screw E to secure orientation of luminaire.