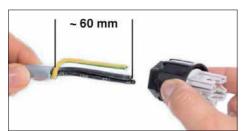

**Warning:** Ensure not to damage any electric cable, water pipe or other devices while drilling holes.

- 2) Switch off mains electrical supply.
- Check that rating shown on luminaire label conforms with mains electrical supply.
- 4) Connect mains supply cable leads to the provided separate connector as shown in fig. 1 to fig. 4
   1 = Phase (L), N = Neutral (N), 2 = DA+, 3 = DA-,
   \oincurrent{\oincurrent}{\oincurrent} = Earthing (PE).
- To aim luminaire: Loosen screws C slightly, adjust aiming then tighten screws C. Tighten screw E to secure orientation of luminaire.

fig. 3

fig. 2

fig. 4