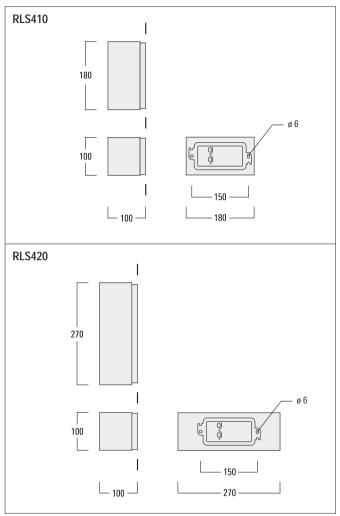

WE-EF LEUCHTEN Installation and Maintenance Instructions

Wall Luminaires Surface Mounted RLS410 LED RLS420 LED

# Wall Luminaires Surface Mounted

IP66, IK08. Class I, ta = 40°C