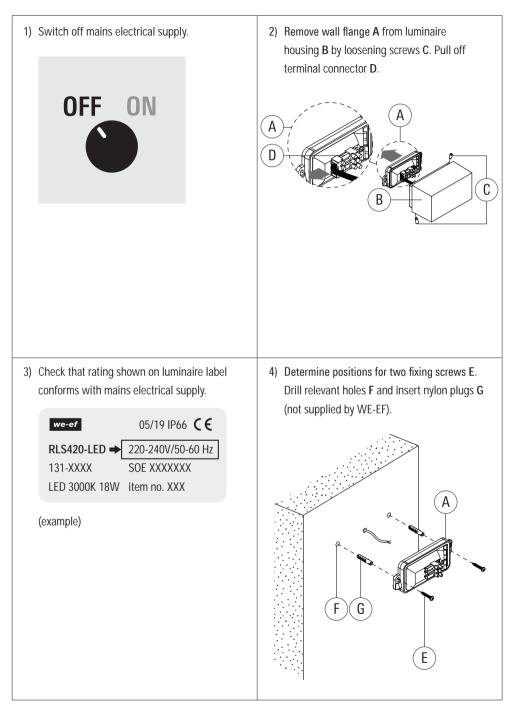

# Installation

The product must be installed and maintained by a suitably qualified professional in compliance with latest building/construction and/or electrical regulations and relevant legislation.

**Warning:** Switch off mains electrical supply prior to installing and connecting the luminaire.

 Position luminaire housing B over wall flange A and reconnect terminal connector D. Tighten two screws C gradually in alternating sequence both on top and bottom until fully secured.

www.we-ef.com

**WE-EF LEUCHTEN** Germany Tel +49 5194 909 0 Fax +49 5194 909 299 info.germany@we-ef.com

The pre-installed packing ring I is suitable for cable diameters 7 to 9.5 mm.

For larger cable diameters (9 to 12 mm) use the auxiliary packing ring supplied.

 To fix the wall flange A, insert and tighten screws E. The orientation of wall flange A determines orientation of luminaire (up or down).

Attention: The luminaire is factory-sealed and does not need to be opened during installation.

The installation on site must comply with local and/or national health and safety regulations.

5) Feed supply cable **G** (and second cable **H** for through wiring, if required) through packing ring **I** and pressure screw(s) **J**, while setting wall flange **A** in position.