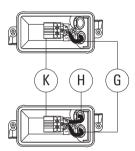

Attention: The luminaire is factory-sealed and does not need to be opened during installation.

The installation on site must comply with local and/or national health and safety regulations.

5) Feed supply cable **G** (and second cable **H** for through wiring, if required) through packing ring **I** and pressure screw(s) **J**, while setting wall flange **A** in position.

Uplight

Downlight

 Connect leads of main supply cable G (and second cable H for through wiring, if required) to respective terminals of socket K:

a) ON/OFF (L = Phase, N = Neutral, = Earthing)

LNG

b) 1-10 V/DALI (L = Phase, N = Neutral, = Earthing, DA/DA = DALI control line, D-/D+ = 1-10 V control line).