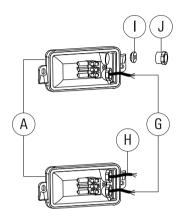

Attention: The luminaire is factory-sealed and does not need to be opened during installation.

The installation on site must comply with local and/or national health and safety regulations.

5) Feed supply cable **G** (and second cable **H** for through wiring, if required) through packing ring **I** and pressure screw(s) **J**, while setting wall flange **A** in position.

The pre-installed packing ring I is suitable for cable diameters 7 to 9.5 mm.

For larger cable diameters (9 to 12 mm) use the auxiliary packing ring supplied.

 To fix the wall flange A, insert and tighten screws E. The orientation of wall flange A determines orientation of luminaire (up or down).

Uplight

Downlight

 Connect leads of main supply cable G (and second cable H for through wiring, if required) to respective terminals of socket K:

a) ON/OFF (L = Phase, N = Neutral, = Earthing)

LNG

b) 1-10 V/DALI (L = Phase, N = Neutral, = Earthing, DA/DA = DALI control line, D-/D+ = 1-10 V control line).