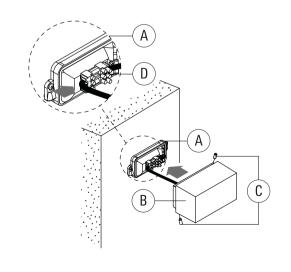

Attention: The luminaire is factory-sealed and does not need to be opened during installation.

The installation on site must comply with local and/or national health and safety regulations.

5) Feed supply cable **G** (and second cable **H** for through wiring, if required) through packing ring **I** and pressure screw(s) **J**, while setting wall flange **A** in position.

The pre-installed packing ring I is suitable for cable diameters 7 to 9.5 mm.

For larger cable diameters (9 to 12 mm) use the auxiliary packing ring supplied.

 To fix the wall flange A, insert and tighten screws E. The orientation of wall flange A determines orientation of luminaire (up or down).

 Position luminaire housing B over wall flange A and reconnect terminal connector D. Tighten two screws C gradually in alternating sequence both on top and bottom until fully secured.

www.we-ef.com

**WE-EF LEUCHTEN** Germany Tel +49 5194 909 0 Fax +49 5194 909 299 info.germany@we-ef.com