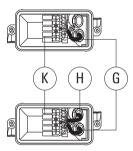

Uplight

Downlight

 Connect leads of main supply cable G (and second cable H for through wiring, if required) to respective terminals of socket K:

a) ON/OFF (L = Phase, N = Neutral, = Earthing)

LNG

b) 1-10 V/DALI (L = Phase, N = Neutral, = Earthing, DA/DA = DALI control line, D-/D+ = 1-10 V control line).