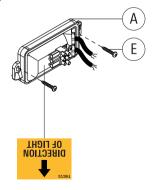

The pre-installed packing ring I is suitable for cable diameters 7 to 9.5 mm.

For larger cable diameters (9 to 12 mm) use the auxiliary packing ring supplied.

 To fix the wall flange A, insert and tighten screws E. The orientation of wall flange A determines orientation of luminaire (up or down).

Uplight

Downlight

 Connect leads of main supply cable G (and second cable H for through wiring, if required) to respective terminals of socket K:

a) ON/OFF (L = Phase, N = Neutral, = Earthing)

LNG

b) 1-10 V/DALI (L = Phase, N = Neutral, = Earthing, DA/DA = DALI control line, D-/D+ = 1-10 V control line).