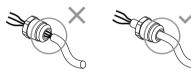

Attention: The luminaire is factory-sealed and does not need to be opened during installation.

The installation on site must comply with local and/or national health and safety regulations.

5) Feed supply cable **G** (and second cable **H** for through wiring, if required) through packing ring **I** and pressure screw(s) **J**, while setting wall flange **A** in position.

The pre-installed packing ring I is suitable for cable diameters 7 to 9.5 mm.

For larger cable diameters (9 to 12 mm) use the auxiliary packing ring supplied.

 To fix the wall flange A, insert and tighten screws E. The orientation of wall flange A determines orientation of luminaire (up or down).