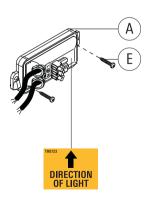

The pre-installed packing ring I is suitable for cable diameters 7 to 9.5 mm.

For larger cable diameters (9 to 12 mm) use the auxiliary packing ring supplied.

 To fix the wall flange A, insert and tighten screws E. The orientation of wall flange A determines orientation of luminaire (up or down).

Uplight

Downlight

 Connect leads of main supply cable G (and second cable H for through wiring, if required) to respective terminals of socket K:

a) ON/OFF (L = Phase, N = Neutral, = Earthing)

LNG

b) 1-10 V/DALI (L = Phase, N = Neutral, = Earthing, DA/DA = DALI control line, D-/D+ = 1-10 V control line).