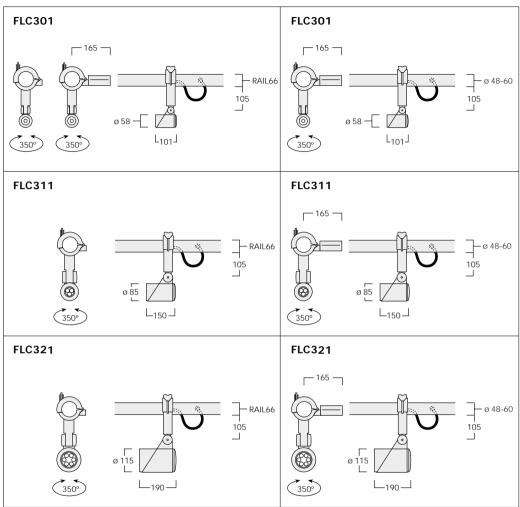

# RAIL66

Space frame

IP66, IK08. Class I.  $T_a = 40^{\circ}C$ 

| Weight                               | kg      |
|--------------------------------------|---------|
| FLC301 RAIL66 with / without gearbox | 1.9/1.2 |
| FLC311 RAIL66 without gearbox        | 2.1     |
| FLC321 RAIL66 without gearbox        | 2.5     |
| FLC301 Space frame                   | 1.7     |
| FLC311 Space frame                   | 3.4     |
| FLC321 Space frame                   | 3.7     |

#### Installation - Space frame version: Suitable for space frame diameter 48-60 mm.