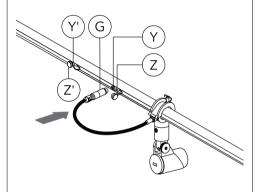

- Remove protective cover Z from mains outlet Y. Insert in-line connector G ang tighten. Attention: On any mains outlet Y' that is not used, protective cover Z' must remain firmly secured. Check and ensure proper fit and tightness.
- 6) Loosen screws **H** and **I** slightly. Aim luminaire in desired direction, retighten screws **H** and **I**.