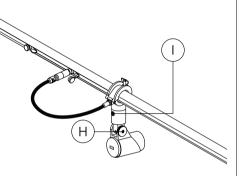

- Remove protective cover Z from mains outlet Y. Insert in-line connector G ang tighten. Attention: On any mains outlet Y' that is not used, protective cover Z' must remain firmly secured. Check and ensure proper fit and tightness.
- 6) Loosen screws **H** and **I** slightly. Aim luminaire in desired direction, retighten screws **H** and **I**.