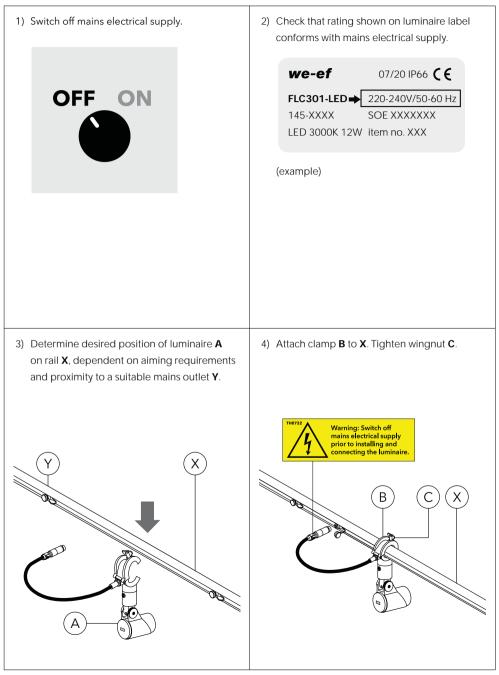

Warning: Do not open luminaire while mains supply is switched on.

### Installation

The product must be installed and maintained by a suitably qualified professional in compliance with latest building/construction and/or electrical regulations and relevant legislation.

Warning: Switch off mains electrical supply prior to installing and connecting the luminaire.

**Notice:** If the luminaire is modified by anybody other than the original manufacturer, then the warranty will no longer be valid and shall become the full responsibility of the modifying person/organisation. Claims based on defects attributable to improper installation and/or application, and the consequences thereof, are excluded.

The installation on site must comply with local and/or national health and safety regulations.

### Installation Procedure

**Installation - RAIL66 version:** Prior to installing the luminaire, mount and connect the selected RAIL66 mounting system in accordance with relevant installation instructions