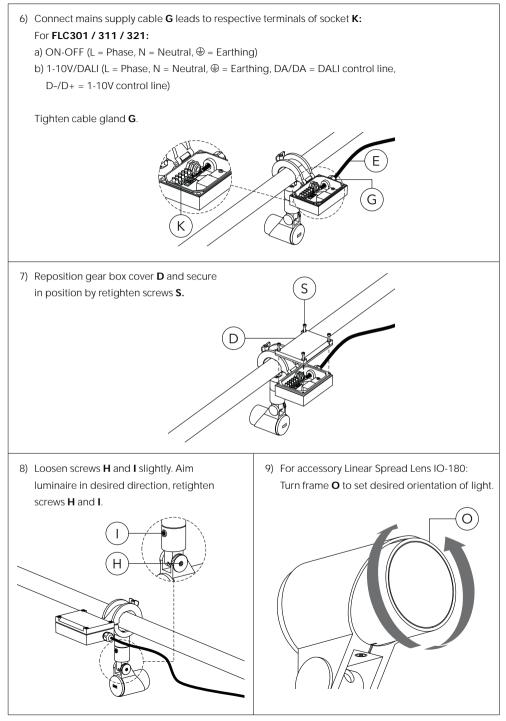

- Remove protective cover Z from mains outlet Y. Insert in-line connector G ang tighten. Attention: On any mains outlet Y' that is not used, protective cover Z' must remain firmly secured. Check and ensure proper fit and tightness.
- 6) Loosen screws **H** and **I** slightly. Aim luminaire in desired direction, retighten screws **H** and **I**.

 For accessory Linear Spread Lens IO-180: Turn frame O to set desired orientation of light.