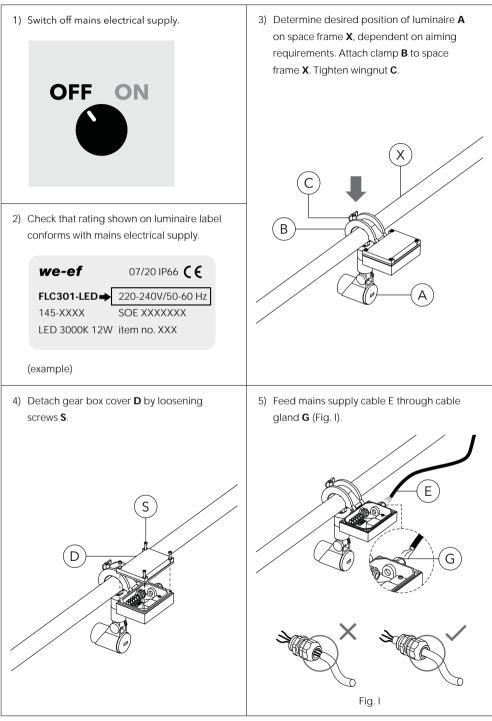

Warning: Switch off mains electrical supply prior to installing and connecting the luminaire.

**Notice:** If the luminaire is modified by anybody other than the original manufacturer, then the warranty will no longer be valid and shall become the full responsibility of the modifying person/organisation. Claims based on defects attributable to improper installation and/or application, and the consequences thereof, are excluded.

### Installation Procedure

**Installation - RAIL66 version:** Prior to installing the luminaire, mount and connect the selected RAIL66 mounting system in accordance with relevant installation instructions

#### Installation - Space frame version: Suitable for space frame diameter 48-60 mm.