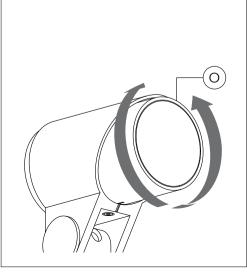

 For accessory Linear Spread Lens IO-180: Turn frame O to set desired orientation of light.