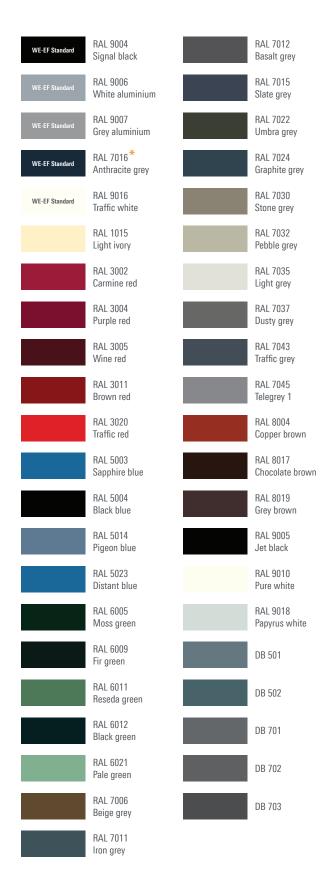

COLOUR CHART

WE-EF colours: Fine textured RAL 9004 signal black, RAL 9006 white aluminium, RAL 9007 grey aluminium, RAL 7016 anthracite grey, RAL 9016 traffic white are standard colours. WE-EF luminaires may be ordered in any of the wide variety of available RAL and DB colours. For more information, contact WE-EF representative.

## \* Not standard for AU/NZ

The colour shades and gloss levels are for guidance only. For accurate colour matching, use the official 840-HR (semi-gloss) and 841-GL (gloss) reference charts. **Valid from July 2020**